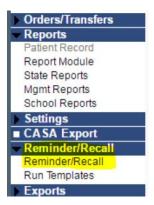

# Indiana Department of Health Children and Hoosiers Immunization Registry Program - Quick Reference Guide

Using Reminder Recall in CHIRP Example: Varicella Vaccine

# What is Reminder Recall?

The Reminder Recall module in CHIRP is a tool used to retrieve patients who are due to receive a vaccine or a vaccine series. Using Reminder Recall has been shown to improve vaccination coverage rates. It is also used to avoid wastage before a vaccine expires by identifying patients who need a dose.

## How to run Reminder Recall:

The instructions below show how to generate a list of patients who are recommended to receive a Varicella immunization. The Reminder/Recall module is fully compatible with Internet Explorer.

1. Select Reminder/Recall module:



## 2. Under "Who do you want to Contact":

- a. If the CHIRP user has access to more than one facility, confirm correct Organization & Facility are selected
- b. Patient Age Range:
  - I. Can be a combination of days, months, or years
  - II. VFC ages = 1 day to 18 years of age

| Patient Location:       PUBLIC HEALTH - ISDH (1 * • **NON MEDICAL FACILITY** •         Organization (IRMS) Group • Facility Group •         • Patient Age Range       1         Days × •       18         • Patient Pote       Facility Group • |                                          |                        |   |
|---------------------------------------------------------------------------------------------------------------------------------------------------------------------------------------------------------