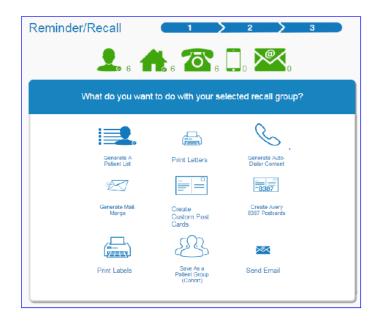

#### b. Submit

I. Brings up a new screen

**II.** Green icons at the top indicate the total # of patients, patients with mailing addresses, phone numbers, mobile numbers, and email addresses in CHIRP.

**III.** Blue icons in the box show output options.