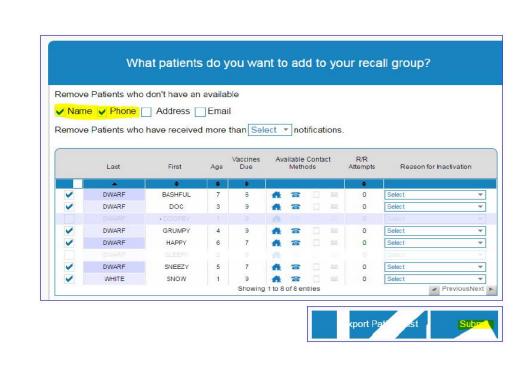

**4.** After selecting a series or specific vaccine, click on the **"Patient List"** button at the bottom right.

| Clear | Patient List |
|-------|--------------|
|       |              |

**5.** Narrow search results to eliminate patients who may be difficult to contact.

a. Patients who do not have a name listed in the CHIRP registry.b. If the plan is to contact patients by phone, eliminate patients who do not have a phone number in CHIRP.

c. In the example below, the two patients who do not have a phone number in CHIRP are **inactivated**.

d. Note that patients can be deactivated in this screen. Please refer to **ISDH Policy 21 for deactivation guidelines**.

Indiana

6. The search results can be retrieved in two ways: