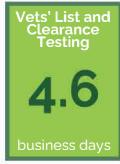

## AVERAGE TIME FOR TEST RESULTS TO BE REPORTED TO HIWU

\* The average time for B Sample reporting extended beyond 15 business days, in part, as a result of the requirement in the rules that HIWU provide Responsible Persons notice of, and the opportunity to view, the opening of the B Sample in person or virtually.