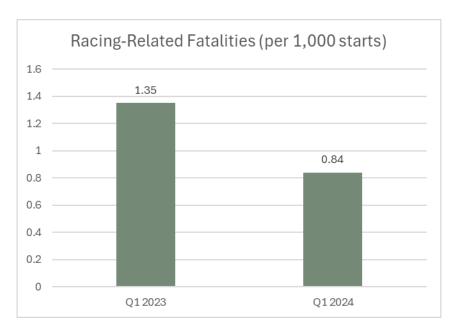

#### Racing-Related Equine Fatalities:

HISA's racing-related equine fatalities metric captures horses that die or are euthanized within 72 hours after a race as a direct result of injuries sustained participating in a race. This includes on-track deaths as well as horses that are injured and transported to a barn or referral hospital but are subsequently euthanized. This metric also includes any fatality attributable to "sudden death" within 72 hours after a race.

During the first quarter of 2024, racetracks operating under HISA's rules that were open for racing reported 0.84 racing-related equine fatalities per 1,000 starts as compared to 1.35 racing-related equine fatalities per 1,000 starts during the first quarter of 2023, a decrease of approximately 38% year over year. The racing-related fatalities by racetrack are set forth below. Other than Rillito Park in Arizona, which is closed for racing this year, the same set of tracks conducted racing during the first quarter of each of 2024 and 2023.

| Location                         | Fatalities | Starts | Racing-Related<br>Fatalities<br>Per 1,000 Starts |
|----------------------------------|------------|--------|--------------------------------------------------|
| TOTAL                            | 31         | 36,923 | 0.84                                             |
| Aqueduct (NY)                    | 0          | 2,693  | 0.00                                             |
| Golden Gate Fields (CA)          | 1          | 2,053  | 0.49                                             |
| Gulfstream Park (FL)             | 4          | 4,930  | 0.81                                             |
| Hawthorne (IL)                   | 0          | 276    | 0.00                                             |
| Laurel Park (MD)                 | 3          | 2,286  | 1.31                                             |
| Los Alamitos Race Course (CA)    | 0          | 165    | 0.00                                             |
| Mahoning Valley Race Course (OH) | 4          | 2,579  | 1.55                                             |
| Oaklawn Park (AR)                | 5          | 3,595  | 1.39                                             |
| Parx Racing (PA)                 | 2          | 2,673  | 0.75                                             |
| Penn National (PA)               | 1          | 1,541  | 0.65                                             |
| Santa Anita Park (CA)            | 1          | 2,346  | 0.43                                             |
| Sunland Park (NM)                | 1          | 1,698  | 0.59                                             |
| Tampa Bay Downs (FL)             | 4          | 3,801  | 1.05                                             |
| Turf Paradise (AZ)               | 2          | 1,678  | 1.19                                             |
| Turfway Park (KY)                | 2          | 4,057  | 0.49                                             |
| Will Rogers Downs (OK)           | 1          | 552    | 1.81                                             |