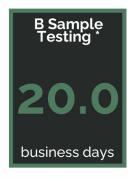

## AVERAGE TIME FOR TEST RESULTS TO BE REPORTED TO HIWU

\* The average time for B Sample reporting extended beyond 15 business days, in part, as a result of the requirement in the rules that HIWU provide Responsible Persons notice of, and the opportunity to view, the opening of the B Sample in person or virtually.