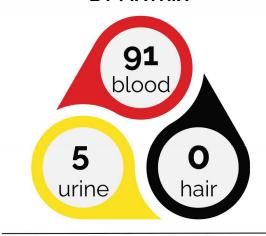

#### NUMBER OF ADVERSE ANALYTICAL FINDINGS (AAFs) BY MATRIX

|    | TOTAL SAMPLE<br>COLLECTION<br>SESSIONS | TOTAL<br>AAFs |
|----|----------------------------------------|---------------|
| AR | 1,323                                  | 4             |
| AZ | 605                                    | 9             |
| CA | 3,450                                  | 16            |
| DE | 2                                      | 0             |
| FL | 3,763                                  | 19            |
| IL | 93                                     | 0             |
| IN | 32                                     | 0             |
| KY | 1,599                                  | 5             |
| MD | 899                                    | 7             |
| NM | 608                                    | 6             |
| NY | 1,370                                  | 7             |
| ОН | 899                                    | 6             |
| ок | 161                                    | 1             |
| PA | 1,243                                  | 16            |
|    | 16,047                                 | 96            |
| 3  | Total                                  | Total         |