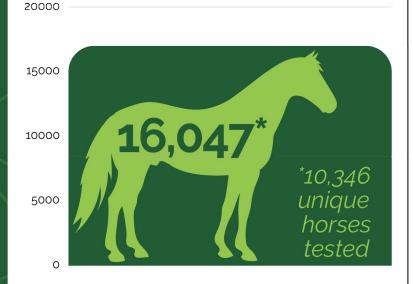

## TOTAL SAMPLE COLLECTION SESSIONS IN Q1 2024

#### NUMBER OF ADVERSE ANALYTICAL FINDINGS (AAFs) BY MATRIX

|    | TOTAL SAMPLE<br>COLLECTION<br>SESSIONS | TOTAL<br>AAFs |
|----|----------------------------------------|---------------|
| AR | 1,323                                  | 4             |
| AZ | 605                                    | 9             |
| CA | 3,450                                  | 16            |
| DE | 2                                      | 0             |
| FL | 3,763                                  | 19            |
| IL | 93                                     | 0             |
| IN | 32                                     | 0             |
| KY | 1,599                                  | 5             |
| MD | 899                                    | 7             |
| NM | 608                                    | 6             |
| NY | 1,370                                  | 7             |
| ОН | 899                                    | 6             |
| ок | 161                                    | 1             |
| PA | 1,243                                  | 16            |
|    | 16,047                                 | 96            |
| 3  | Total                                  | Total         |