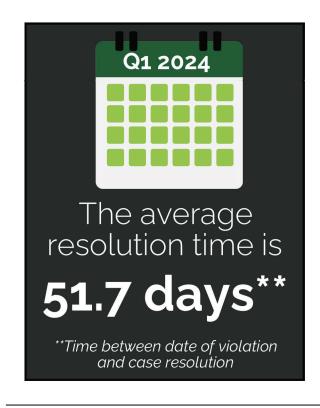

| 3                       |
| NM    | 1                       | 1                       | 5                       | 5                       |
| NY    | 1                       | 1                       | 6                       | 6                       |
| ОН    | 4                       | 4                       | 3                       | 3                       |
| ОК    | 1                       | 1                       | 0                       | 0                       |
| PA    | 3                       | 3                       | 14                      | 13                      |
| TOTAL | 17                      | 17                      | 81                      | 80                      |

98.98% of notices filed resulted in Charges

IAI Cases not included



INTRA-ARTICULAR INJECTION (IAI) (RULES 3313-14, 4221) VIOLATIONS

35 28 + 7

TOTAL ECM TOTAL ECM CHARGES FILED NOTICES WITHDRAWN

| Admissions:                | 15 |
|----------------------------|----|
| HIWU/Internal Adjudication |    |
| Panel (IAP) Decisions:     | 9  |
| Withdrawn Charge:          | 2  |
| Stayed:                    | 2  |



## Filed Notices by Rule Violation with Percentages

| Total Notices Filed         | 98 | 3     |
|-----------------------------|----|-------|
|                             |    |       |
| Total EAD Notices Filed     | 17 | 17.3% |
| Presence (Rule 3212)        | 15 | 88.2% |
| Possession (Rule 3214(a))   | 2  | 11.8% |
| Other Violations            | 0  | 0.0%  |
| Total ECM Notices Filed     | 81 | 82.7% |
| Presence (Rule 3312)        | 71 |