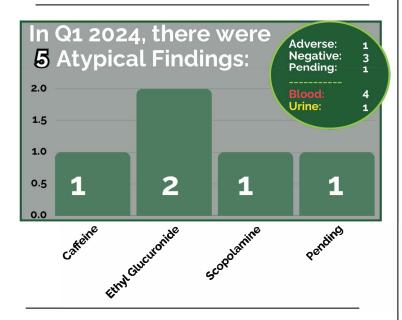

#### NUMBER OF ADVERSE ANALYTICAL FINDINGS (AAFs) BY MATRIX

|    | TOTAL SAMPLE<br>COLLECTION<br>SESSIONS | TOTAL<br>AAFs |
|----|----------------------------------------|---------------|
| AR | 1,323                                  | 4             |
| AZ | 605                                    | 9             |
| CA | 3,450                                  | 16            |
| DE | 2                                      | 0             |
| FL | 3,763                                  | 19            |
| IL | 93                                     | 0             |
| IN | 32                                     | 0             |
| KY | 1,599                                  | 5             |
| MD | 899                                    | 7             |
| NM | 608                                    | 6             |
| NY | 1,370                                  | 7             |
| ОН | 899                                    | 6             |
| ок | 161                                    | 1             |
| PA | 1,243                                  | 16            |
|    | 16,047                                 | 96            |
| 3  | Total                                  | Total         |

| Banned                               |   | Controlle<br>Method |    | Controlled A | Controlled B |      | Controlled C              |    |
|--------------------------------------|---|---------------------|----|--------------|--------------|------|---------------------------|----|
| Clenbuterol                          | 1 | TCO2                | 8  |              | Acepromazine | 9    | Betamethasone             | 3  |
| Cobalt Salts                         | 3 |                     |    |              | Albuterol    | 1    | Cimetidine                | 1  |
| Diisopropylamine                     | 3 |                     |    |              | Caffeine     | 1    | Dexamethasone             | 9  |
| Formestane/4-<br>Hydroxytestosterone | 1 |                     |    |              | Cannabidiol  | 4    | Dimethyl Sulfoxide (DMSO) | 2  |
| Metformin                            | 2 |                     |    |              | Capsaicin    | 6    | Flunixin                  | 3  |
| Methamphetamine                      | 5 |                     |    |              | Gabapentin   | 1    | Glycopyrrolate            | 1  |
|                                      |   |                     |    |              | Lidocaine    | 3    | Methocarbamol             | 4  |
|                                      |   |                     | m  |              | Sotalol      | 1    | Omeprazole                | 4  |
|                                      |   |                     |    |              | Xylazine     | 2    | Phenylbutazone            | 16 |
|                                      |   |                     |    |              |              |      | Triamcinolone Acetonide   | 2  |
| 15                                   |   | 8                   |    | 0            | 28           |      | 45                        |    |
|                                      |   | 96 /                | ٩d | verse Anal   | ytical Find  | ling | gs                        |    |