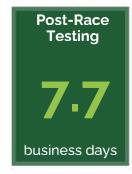

## AVERAGE TIME FOR TEST RESULTS TO BE REPORTED TO HIWU

\* The average time for B Sample reporting extended beyond 15 business days, in part, as a result of the requirement in the rules that HIWU provide Responsible Persons notice of, and the opportunity to view, the opening of the B Sample in person or virtually.