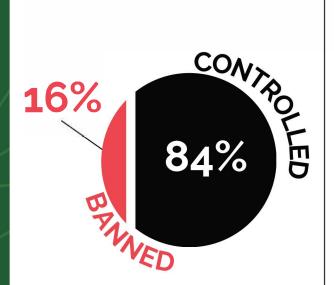

| Banned                               |   | Controlle<br>Method |    | Controlled A | Controlled B |      | Controlled C              |    |
|--------------------------------------|---|---------------------|----|--------------|--------------|------|---------------------------|----|
| Clenbuterol                          | 1 | TCO2                | 8  |              | Acepromazine | 9    | Betamethasone             | 3  |
| Cobalt Salts                         | 3 |                     |    |              | Albuterol    | 1    | Cimetidine                | 1  |
| Diisopropylamine                     | 3 |                     |    |              | Caffeine     | 1    | Dexamethasone             | 9  |
| Formestane/4-<br>Hydroxytestosterone | 1 |                     |    |              | Cannabidiol  | 4    | Dimethyl Sulfoxide (DMSO) | 2  |
| Metformin                            | 2 |                     |    |              | Capsaicin    | 6    | Flunixin                  | 3  |
| Methamphetamine                      | 5 |                     |    |              | Gabapentin   | 1    | Glycopyrrolate            | 1  |
|                                      |   |                     |    |              | Lidocaine    | 3    | Methocarbamol             | 4  |
|                                      |   |                     | m  |              | Sotalol      | 1    | Omeprazole                | 4  |
|                                      |   |                     |    |              | Xylazine     | 2    | Phenylbutazone            | 16 |
|                                      |   |                     |    |              |              |      | Triamcinolone Acetonide   | 2  |
| 15                                   |   | 8                   |    | 0            | 28           |      | 45                        |    |
|                                      |   | 96 /                | ٩d | verse Anal   | ytical Find  | ling | gs                        |    |

#### PERCENTAGE OF AAFS BY BANNED OR CONTROLLED STATUS