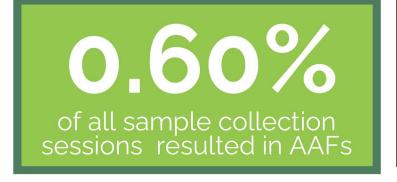

## TOTAL SAMPLE COLLECTION SESSIONS IN Q1 2024

#### NUMBER OF ADVERSE ANALYTICAL FINDINGS (AAFs) BY MATRIX

|    | TOTAL SAMPLE<br>COLLECTION<br>SESSIONS | TOTAL<br>AAFs |
|----|----------------------------------------|---------------|
| AR | 1,323                                  | 4             |
| AZ | 605                                    | 9             |
| CA | 3,450                                  | 16            |
| DE | 2                                      | 0             |
| FL | 3,763                                  | 19            |
| IL | 93                                     | 0             |
| IN | 32                                     | 0             |
| KY | 1,599                                  | 5             |
| MD | 899                                    | 7             |
| NM | 608                                    | 6             |
| NY | 1,370                                  | 7             |
| ОН | 899                                    | 6             |
| ок | 161                                    | 1             |
| PA | 1,243                                  | 16            |
|    | 16,047                                 | 96            |
| 3  | Total                                  | Total         |