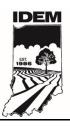

**3. Project location:** 55 North Raceway Road, Indianapolis, Indiana 46234

**4. Affected waterbody:** Two jurisdictional wetlands (Wetland 1 and Wetland 2) with surface drainage connection to Shiloh Creek.

5. Project Description:

The proposed project seeks to construct a daycare facility on a vacant parcel approximately 3.0 acre in size in Marion County, Indiana. Approximately 0.455 acre of emergent wetland and 0.072 acre of scrub-shrub wetland will be permanently impacted (1,825.89 total cubic yards of fill material) for the construction of the main building, parking lot, access roads, utility work, and installation of stormwater management systems.