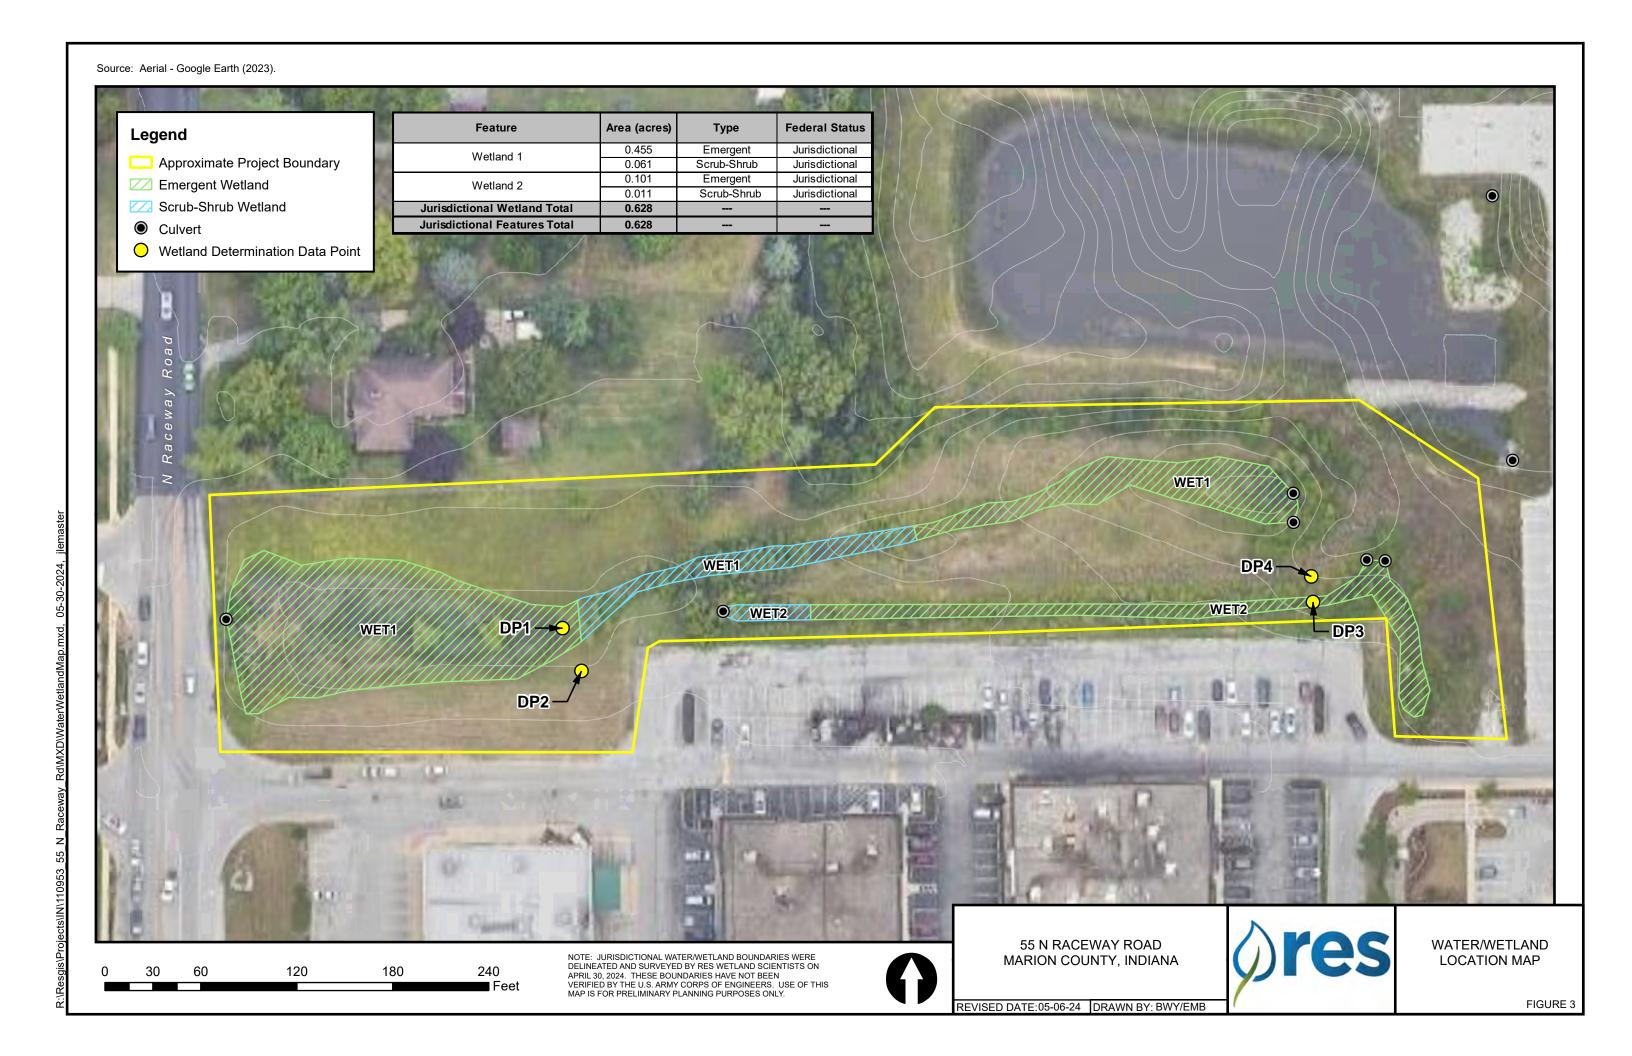

5. Project Description:

The proposed project seeks to construct a daycare facility on a vacant parcel approximately 3.0 acre in size in Marion County, Indiana. Approximately 0.455 acre of emergent wetland and 0.072 acre of scrub-shrub wetland will be permanently impacted (1,825.89 total cubic yards of fill material) for the construction of the main building, parking lot, access roads, utility work, and installation of stormwater management systems.