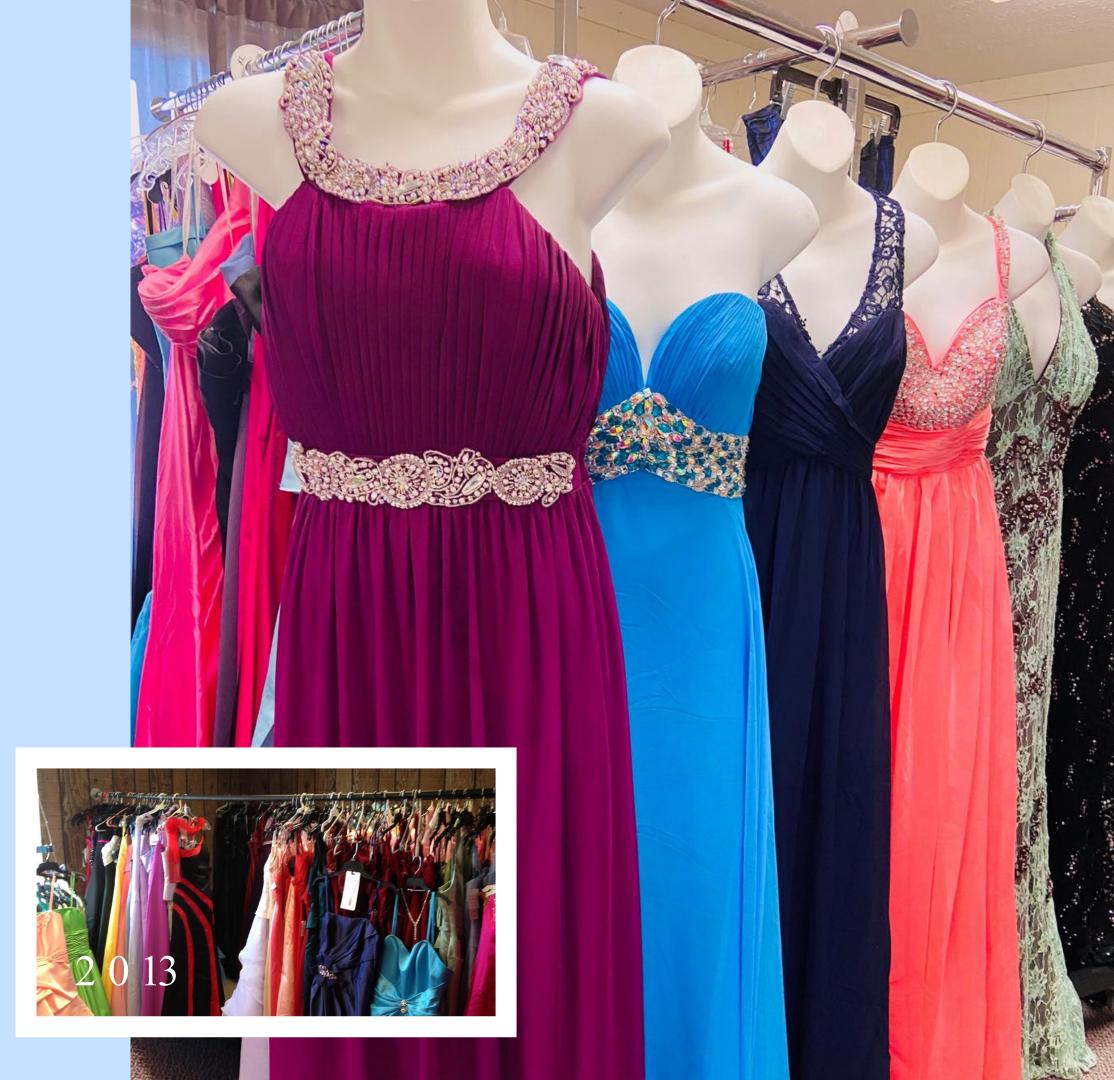

### ReProm Dress Exchange

STARTED IN 2013

4,198 customers swapped costumes since 2013

Started in 2013

### 12 dresses11 customers

2024

Over 1,200 dresses 544 customers