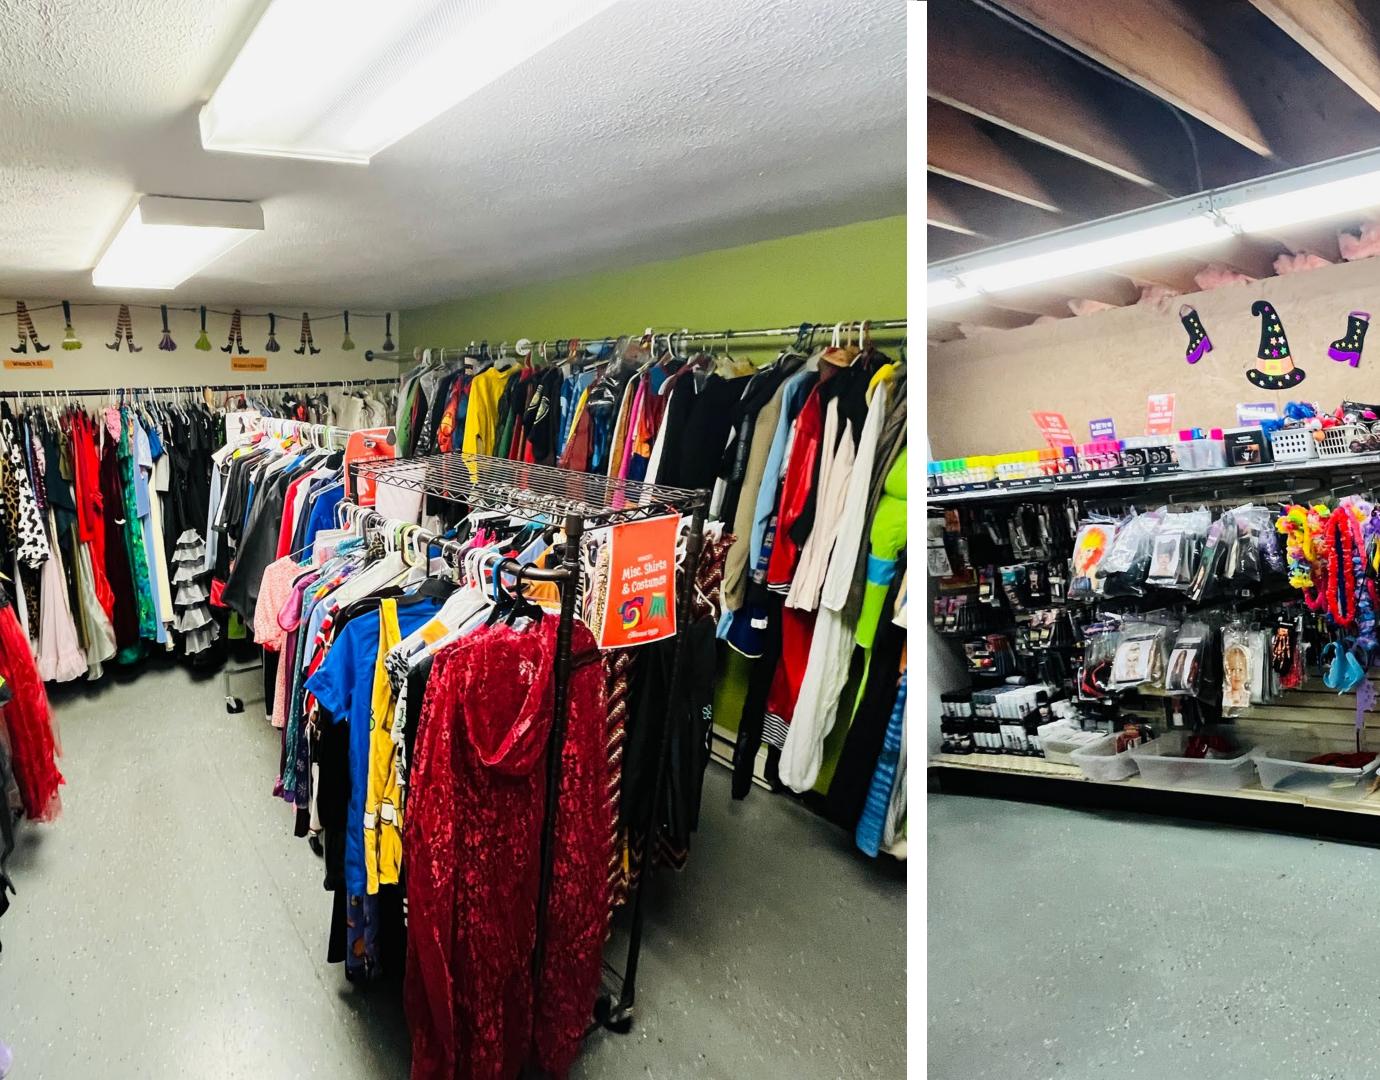

#### Costume Swap

Halloween costume exchange

### Costume Swap

STARTED IN 2010

Started in 2010

#### 24 costumes 10 customers

2023
Over 1,300 costumes
1,168 customers