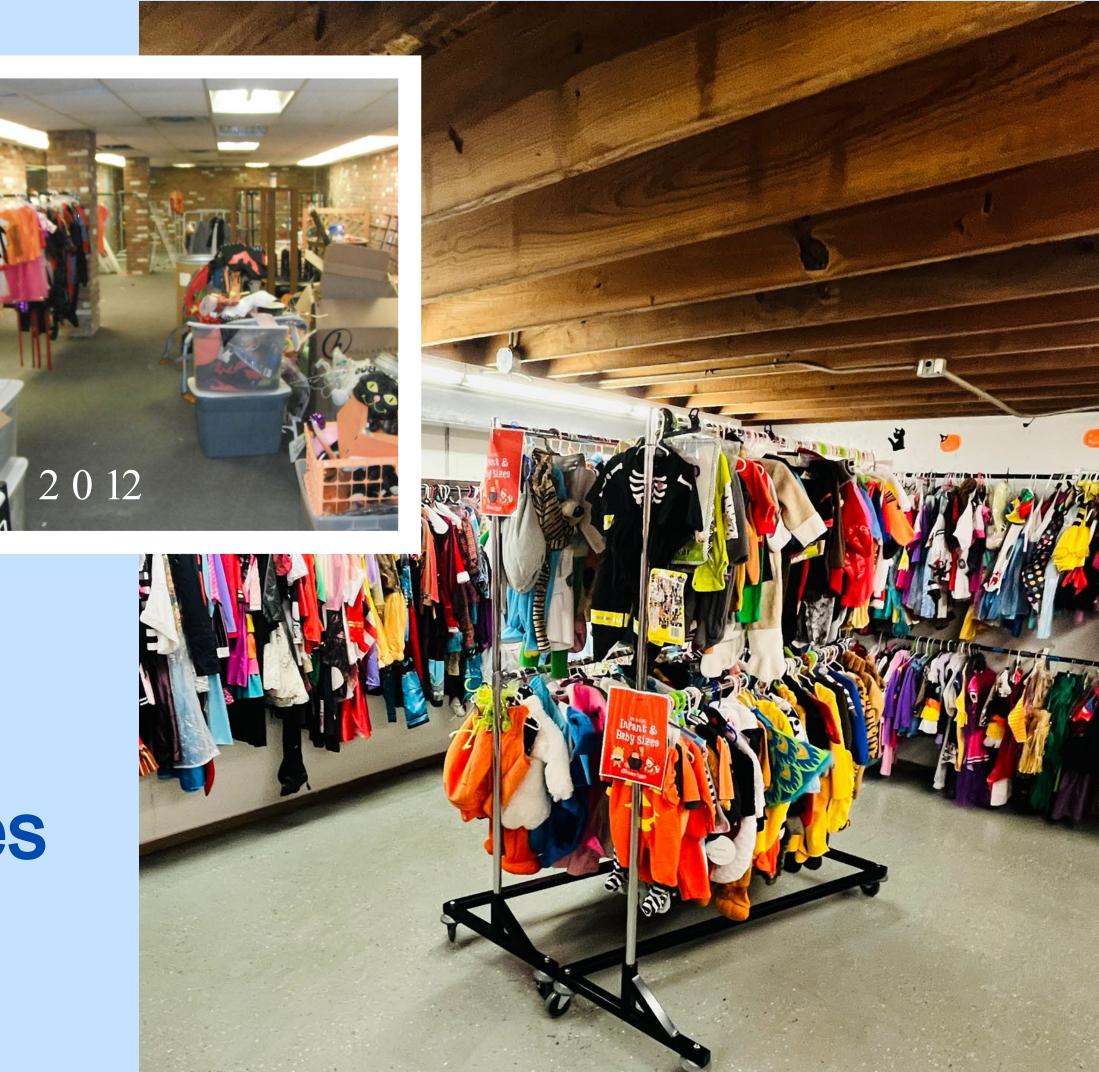

#### Costume Swap

Halloween costume exchange

### Costume Swap

STARTED IN 2010

Started in 2010

#### 24 costumes 10 customers

2023
Over 1,300 costumes
1,168 customers