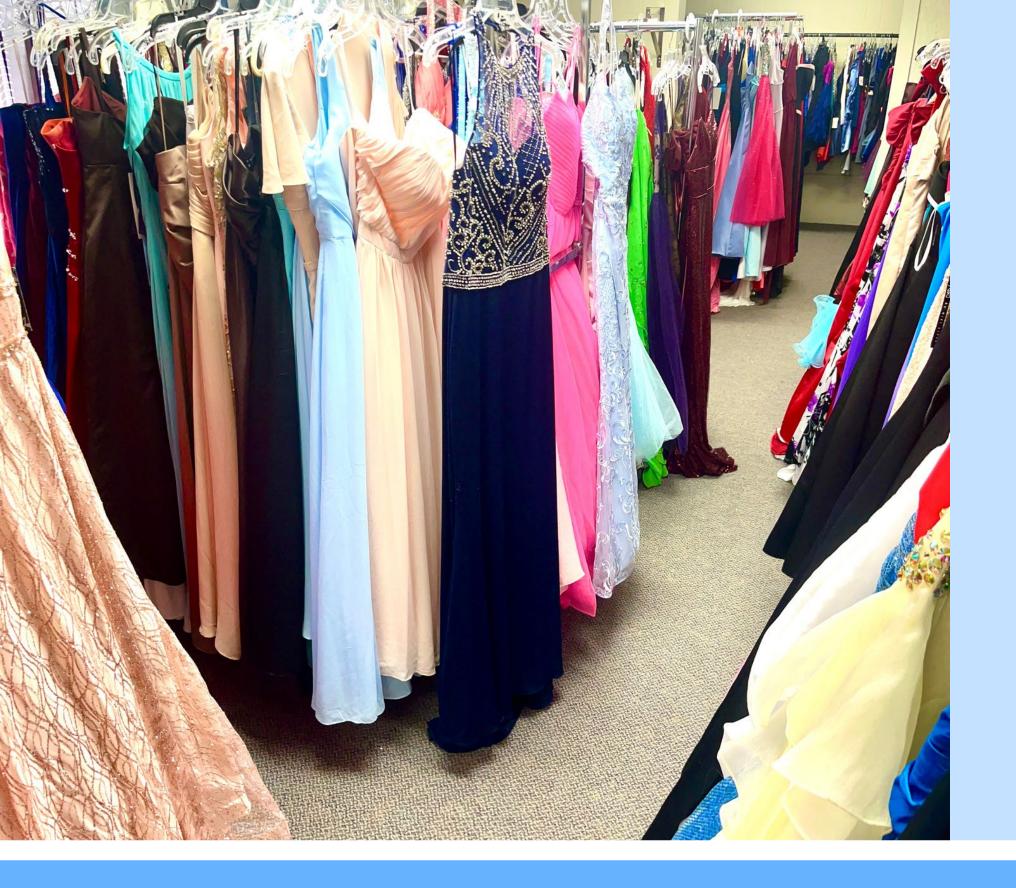

#### ReProm

formal dress exchange

### ReProm Dress Exchange

STARTED IN 2013

4,198 customers swapped costumes since 2013

Started in 2013

### 12 dresses11 customers

2024

Over 1,200 dresses 544 customers