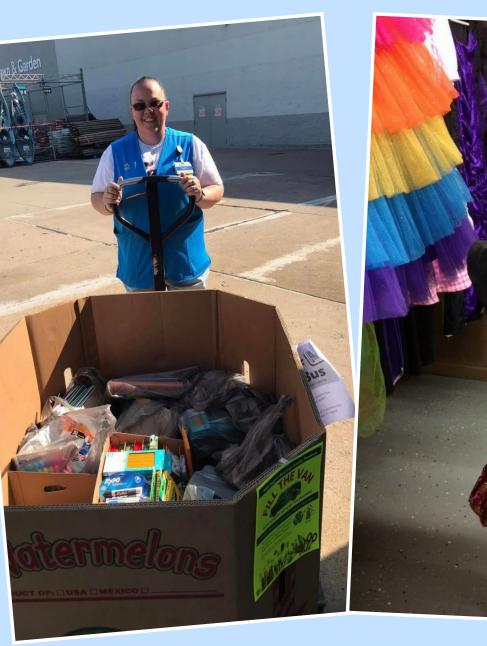

#### **Creation Station**

school supplies, art supplies, craft supplies, science supplies

### Creation Station

2004

ESTABLISHED IN

79 tons of materials have been of from landfills since 2004 of materials have been diverted

2005 2007 2013 2019 2009 2011 2015 2017 6,458 lbs 9,382 lbs 3,328 lbs 8,400 lbs 7,758 lbs 8,522 lbs 18,474 lbs 10,144 lbs 200 people 658 people 453 people 273 people 220 people 361 people 539 people 454 people 2004

Fill The Van Event at Walmart

School Deliveries

Dearborn County
Community Fund Grant