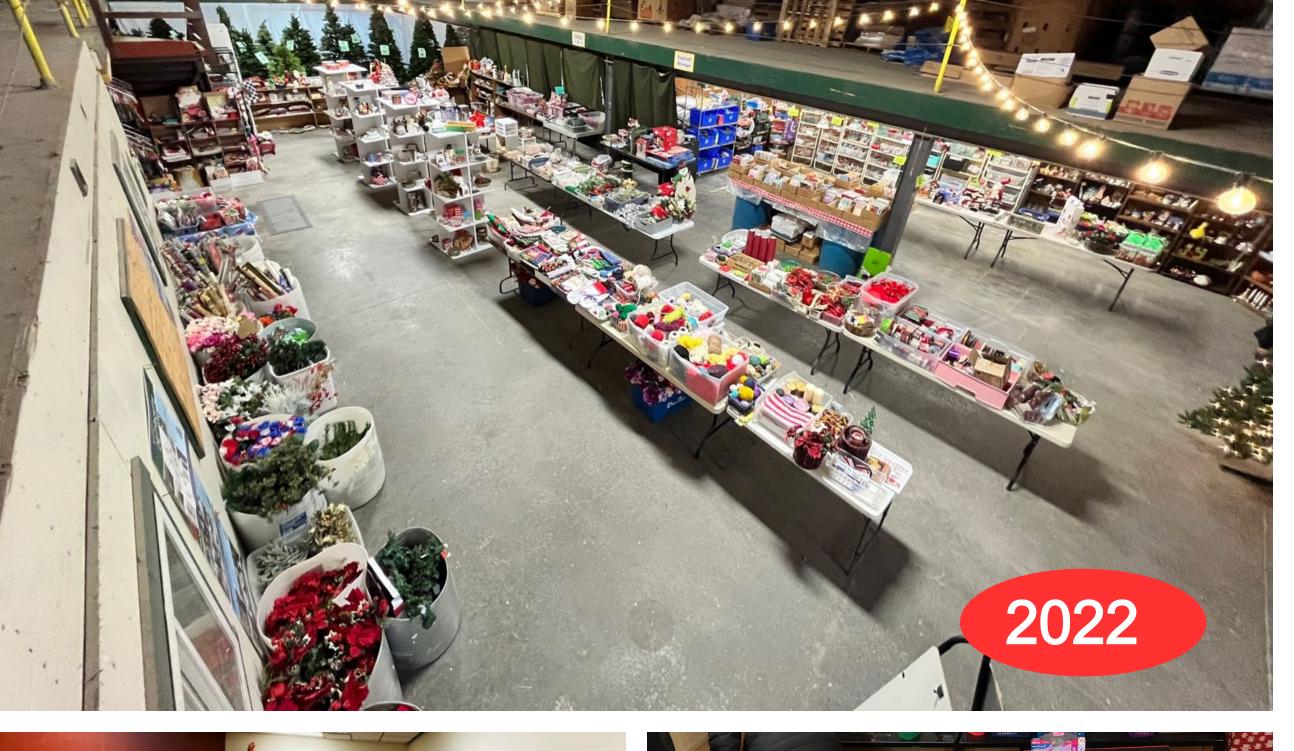

#### Holiday Giveaway

FREE Christmas decor and decorations

### Holiday Giveaway

STARTED IN 2018

15,220 lbs diverted

Christmas and holiday decor