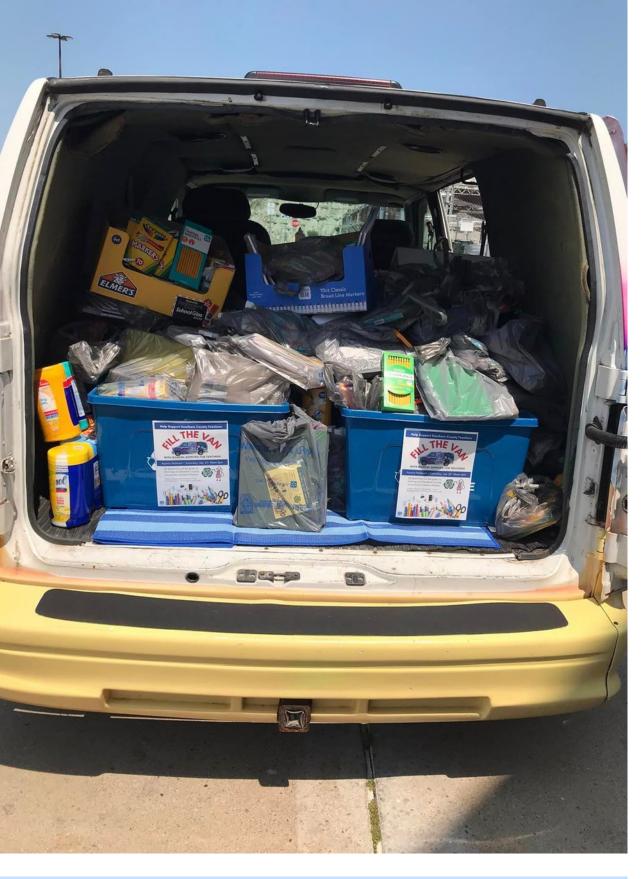

Fill The Van Event at Walmart

School Deliveries

Dearborn County
Community Fund Grant