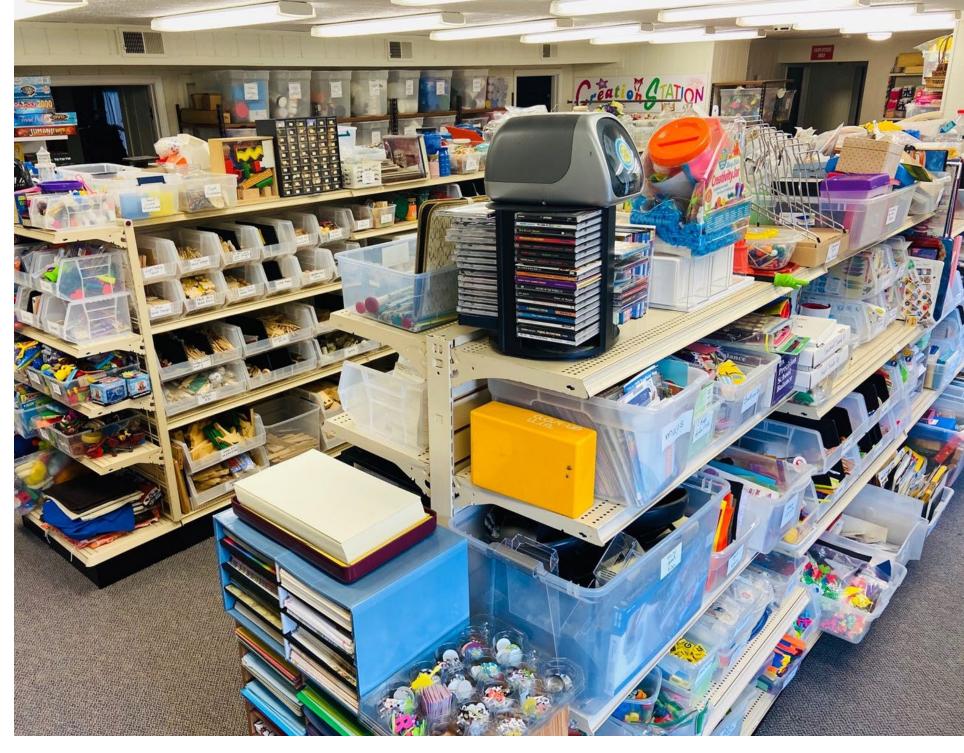

#### **Creation Station**

school supplies, art supplies, craft supplies, science supplies

### Creation Station

2004

ESTABLISHED IN

79 tons of materials have been of from landfills since 2004 of materials have been diverted

2005 2007 2013 2019 2009 2011 2015 2017 6,458 lbs 9,382 lbs 3,328 lbs 8,400 lbs 7,758 lbs 8,522 lbs 18,474 lbs 10,144 lbs 200 people 658 people 453 people 273 people 220 people 361 people 539 people 454 people 2004