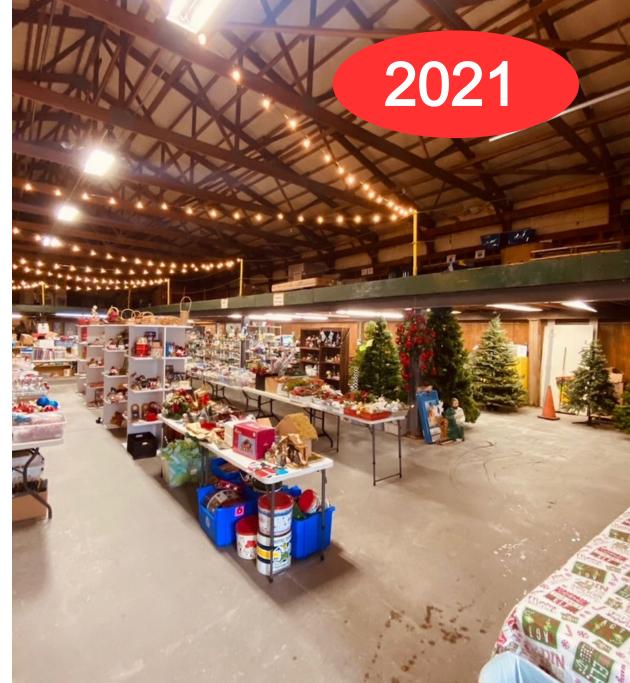

#### Holiday Giveaway

FREE Christmas decor and decorations

### Holiday Giveaway

STARTED IN 2018

15,220 lbs diverted

Christmas and holiday decor