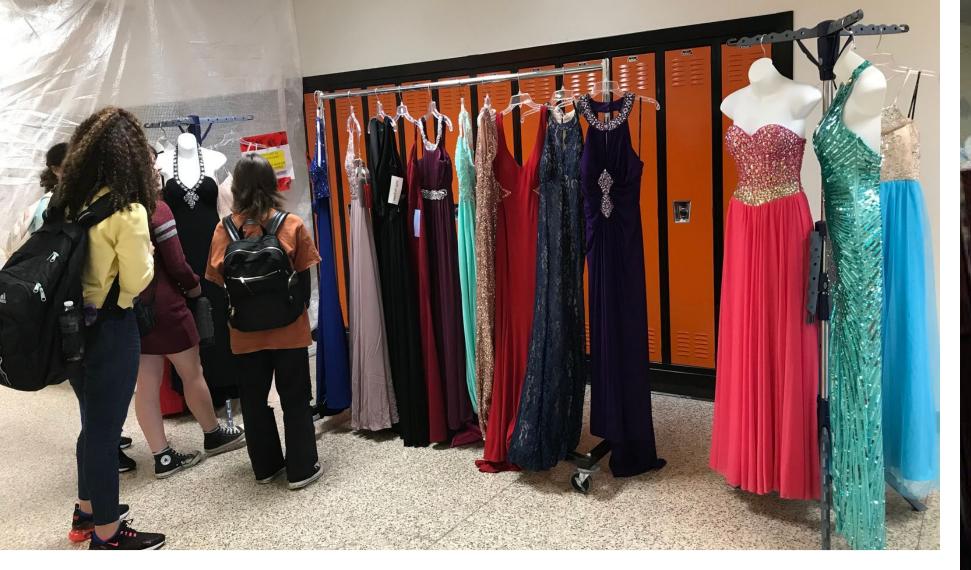

### ReProm Dress Exchange

STARTED IN 2013

4,198 customers swapped costumes since 2013

Started in 2013

### 12 dresses11 customers

2024

Over 1,200 dresses 544 customers