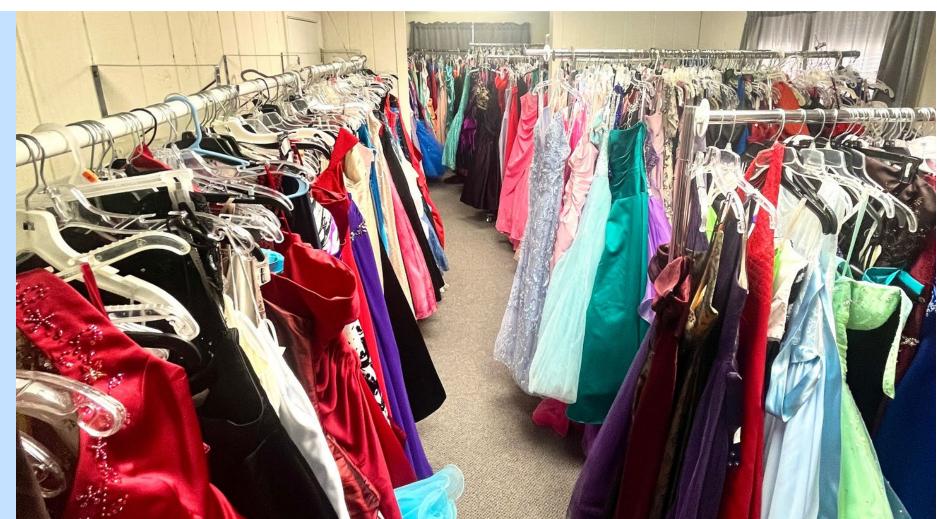

### ReProm Dress Exchange

STARTED IN 2013

4,198 customers swapped costumes since 2013

Started in 2013

### 12 dresses11 customers

2024

Over 1,200 dresses 544 customers