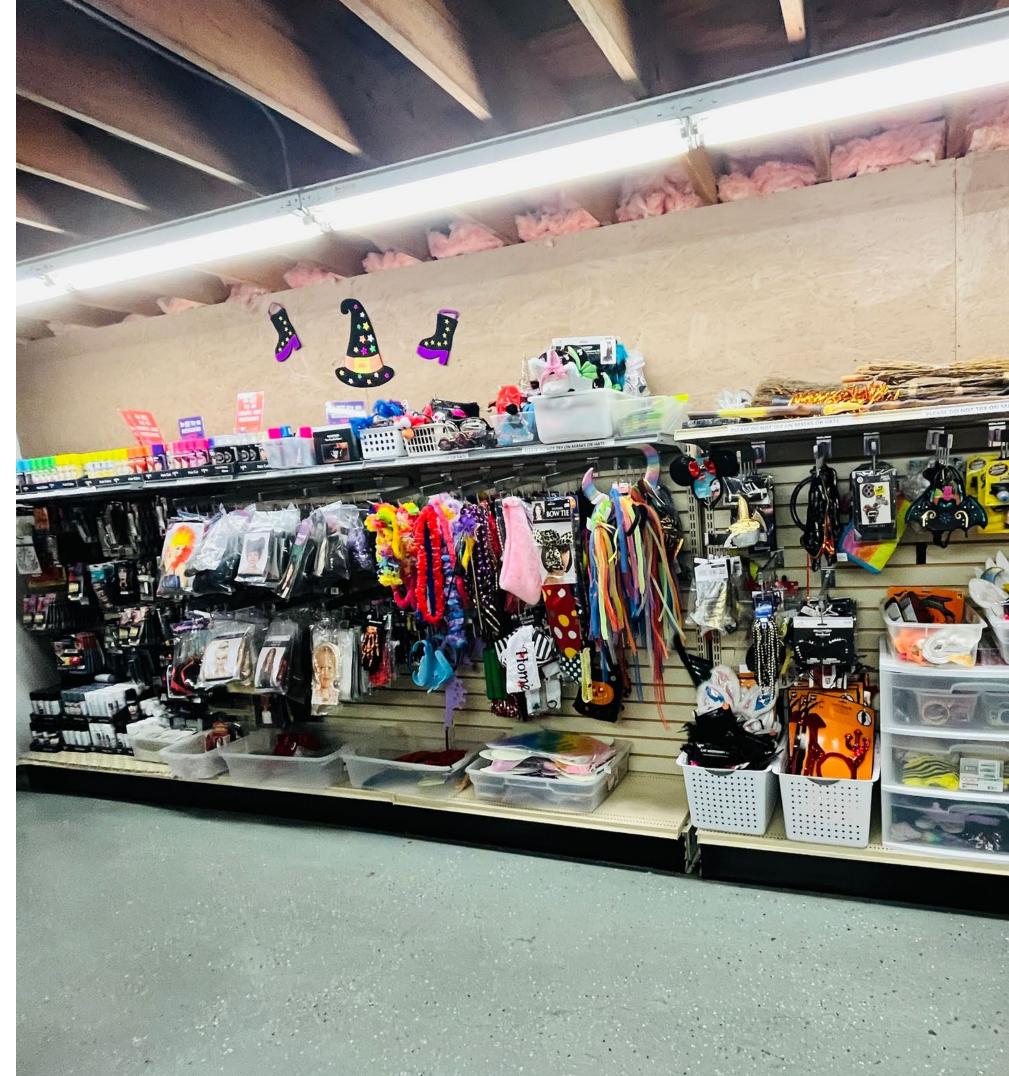

#### Costume Swap

Halloween costume exchange

### Costume Swap

STARTED IN 2010

Started in 2010

#### 24 costumes 10 customers

2023
Over 1,300 costumes
1,168 customers