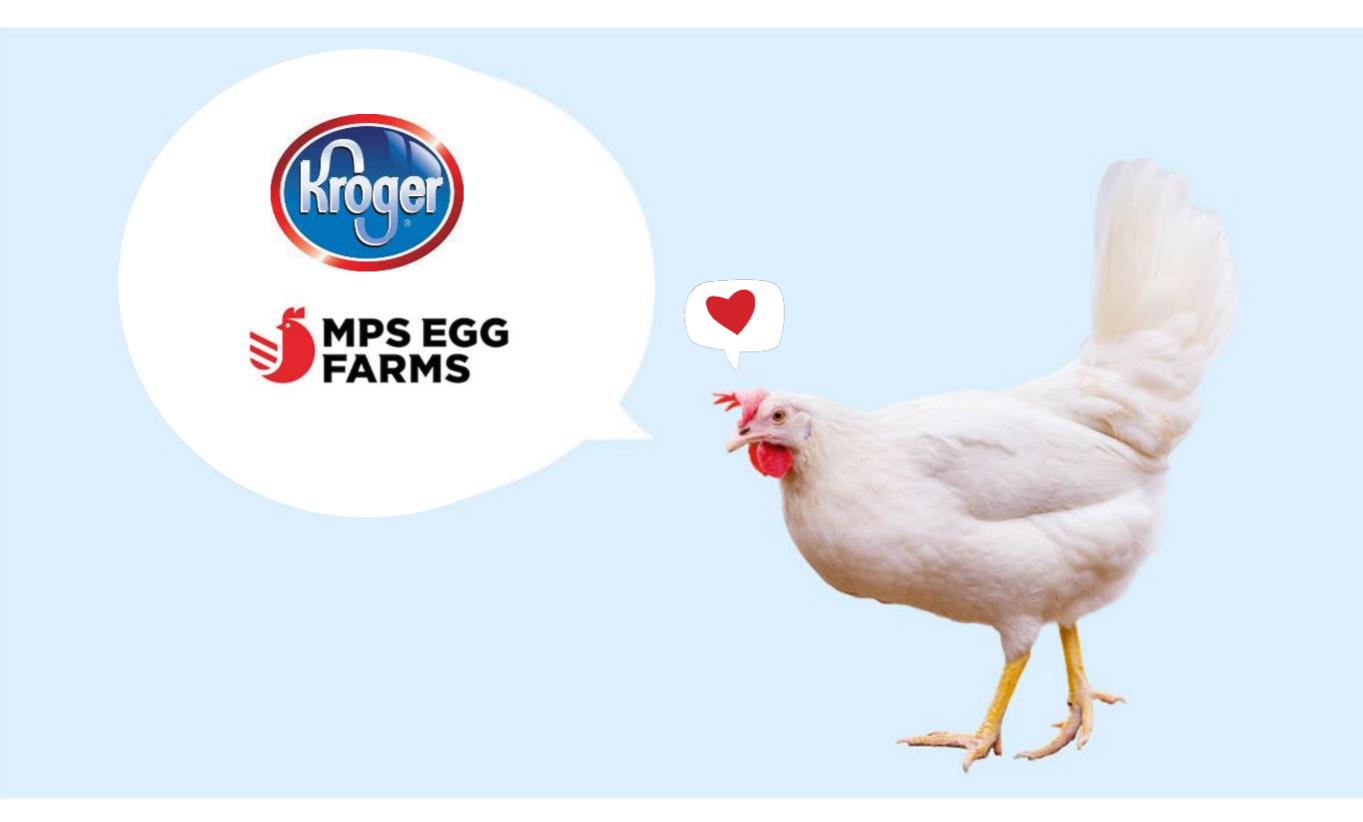

* 

#### **3 PROMISES**







**Carbon footprint** 



**FOREST BIRDS** 

#### BETTER ANIMAL WELFARE

#### IT BEGINS WITH CHICKEN, THEN COMES THE EGG

Enriched environment for forest birds

Antibiotics to cure our chickens when sick

Indoor and outdoor

Day-light filled indoor garden

Eyes on Animals Method

Spent hens and roosters? Great proteins for humans

Non-vegetarian feed

Bird Flu























| SOLAR PANELS                      |            |
|-----------------------------------|------------|
| System Size                       | 829 kW     |
| Date Completed                    | March 2023 |
| No. of Panels                     | 1,883      |
| Annual Production                 | 1,030 GWh  |
| Lifetime Production as of 9/10/24 | 1,683 GWh  |



**Sun Power** 













#### Available at Kroger