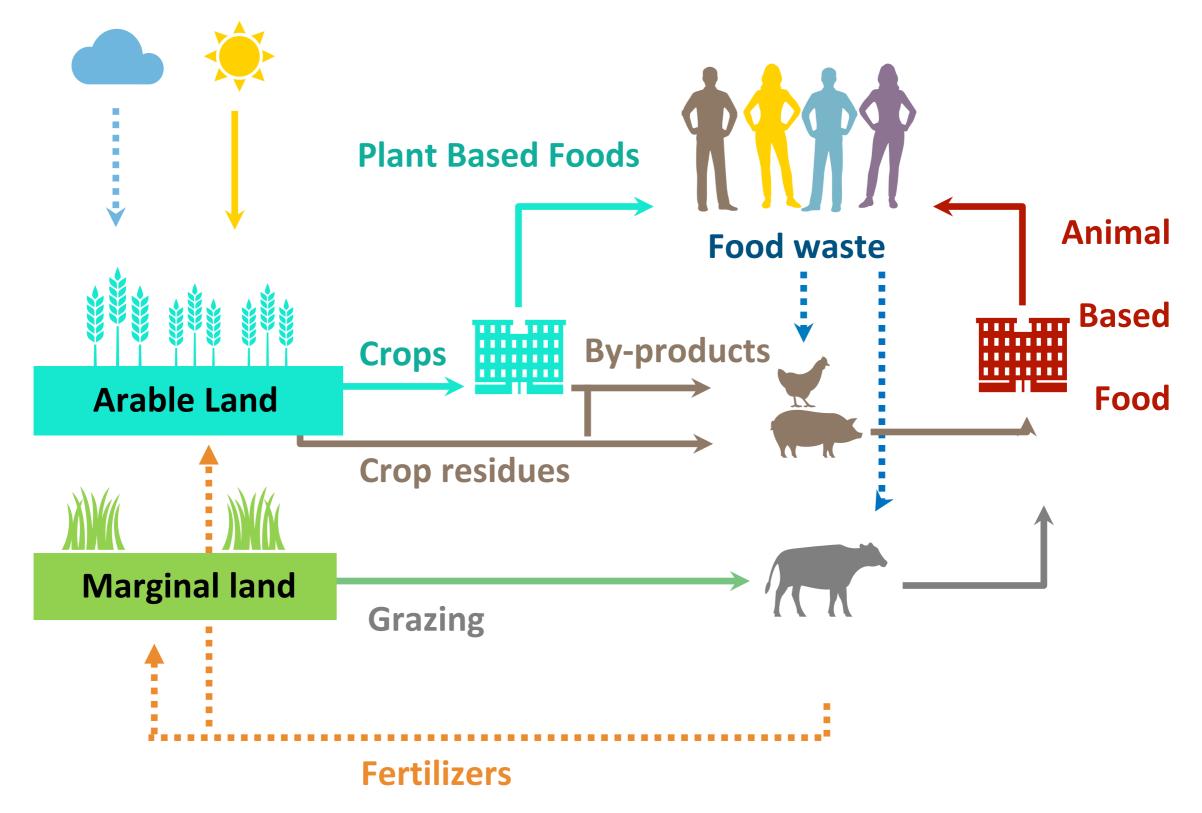

The farm that gives a cluck

Carter of the state





Pasture and land for feed:
Over 70% total agricultural land
but only about 17% of calories and
33% of protein consumed by humans globally

**Footprints of Global Livestock Sector** 

15% of GHG emissions

12% of freshwater consumption

65% of land use change

#### Land use in the U.S.

**K**<sup>†</sup>**PSTER** 



Figure 1: Land uses in the contiguous United States (% of acreage). Reference: Bigelow and Borchers 2017

#### **Cropland use in the U.S.**

**K**<sup>†</sup>**PSTER** 





### **Circular farming**







### Wasted Food Scale

How to reduce the environmental impacts of wasted food





October 2023





#### THE 1<sup>ST</sup> COMMERCIAL CLOSED-CYCLE CHICKEN FARMER IN THE WORLD

#### Feeding the world according to Kipster



202301 KIPSTER® OW<sup>©</sup>



**ESSENCE** 

#### **3 PROMISES**







**Carbon footprint** 



**FOREST BIRDS** 

#### BETTER ANIMAL WELFARE

#### IT BEGINS WITH CHICKEN, THEN COMES THE EGG

Enriched environment for forest birds

Antibiotics to cure our chickens when sick

Indoor and outdoor

Day-light filled indoor garden

Eyes on Animals Method

Spent hens and roosters? Great proteins for humans

Non-vegetarian feed

Bird Flu























| SOLAR PANELS                      |            |
|-----------------------------------|------------|
| Syste