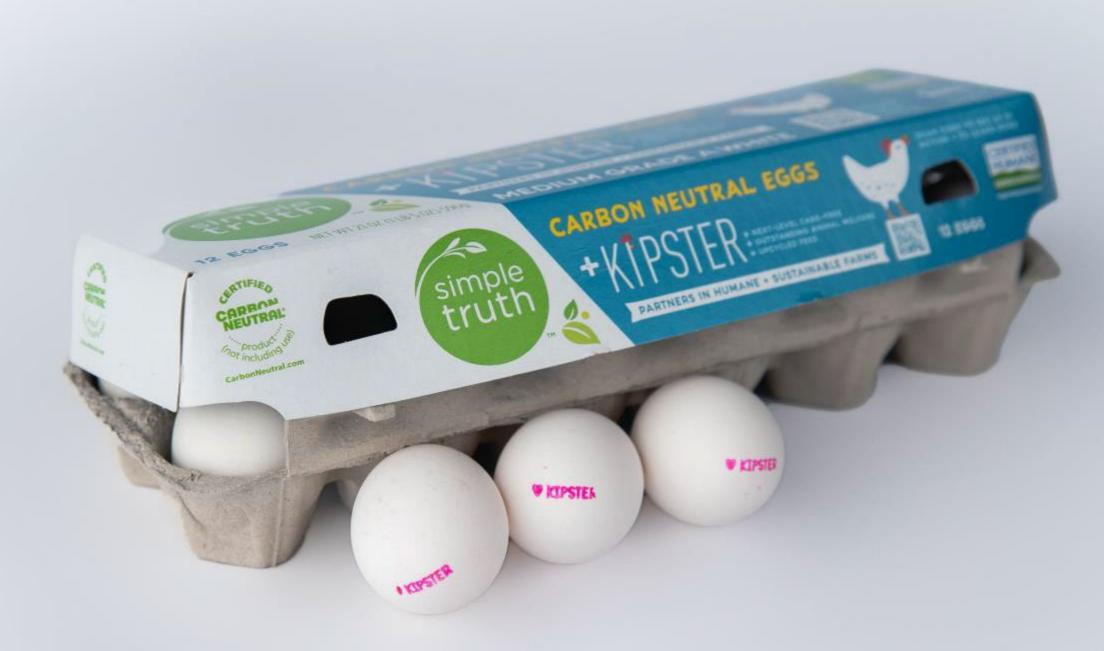

#### **3 PROMISES**







**Carbon footprint** 



**FOREST BIRDS** 

#### BETTER ANIMAL WELFARE

#### IT BEGINS WITH CHICKEN, THEN COMES THE EGG

Enriched environment for forest birds

Antibiotics to cure our chickens when sick

Indoor and outdoor

Day-light filled indoor garden

Eyes on Animals Method

Spent hens and roosters? Great proteins for humans

Non-vegetarian feed

Bird Flu























| SOLAR PANELS                      |            |
|-----------------------------------|------------|
| System Size                       | 829 kW     |
| Date Completed                    | March 2023 |
| No. of Panels                     | 1,883      |
| Annual Production                 | 1,030 GWh  |
| Lifetime Production as of 9/10/24 | 1,683 GWh  |



**Sun Power** 













#### Available at Kroger