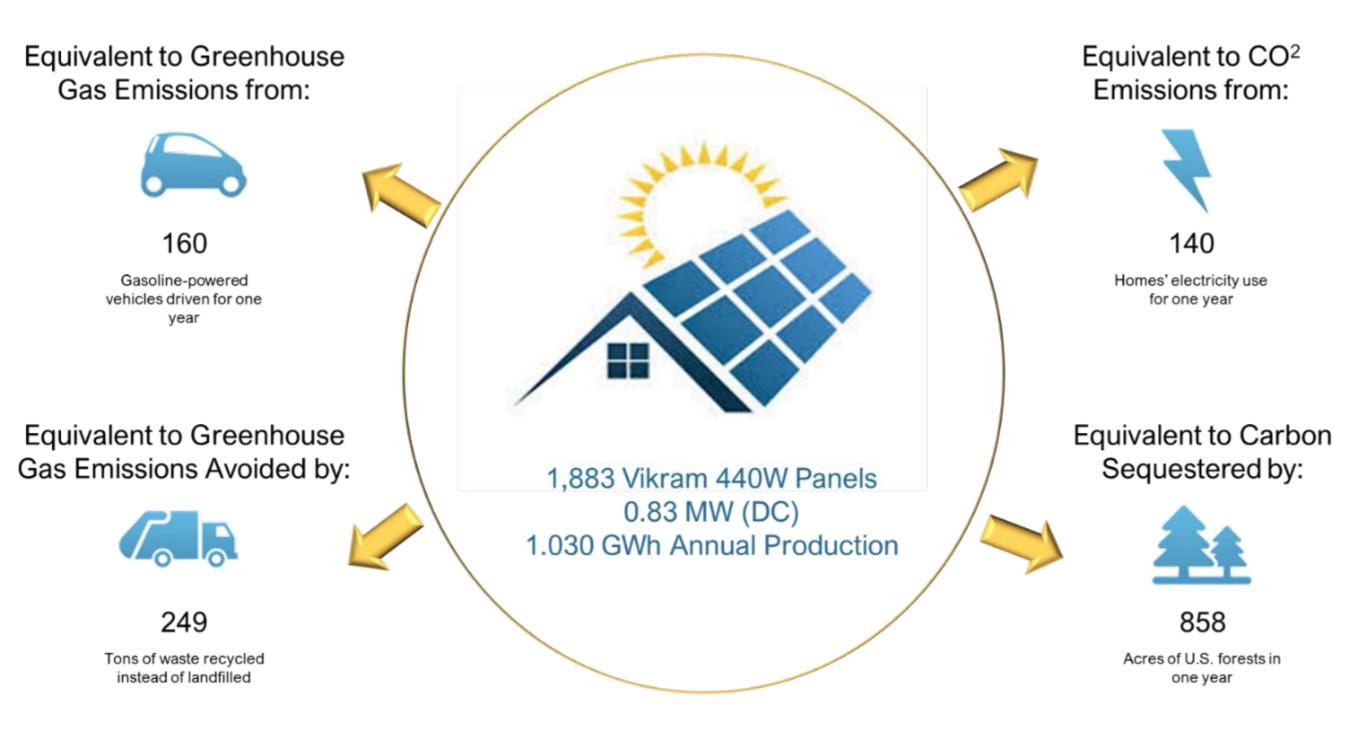

Non-vegetarian feed

Bird Flu

| SOLAR PANELS                      |            |
|-----------------------------------|------------|
| System Size                       | 829 kW     |
| Date Completed                    | March 2023 |
| No. of Panels                     | 1,883      |
| Annual Production                 | 1,030 GWh  |
| Lifetime Production as of 9/10/24 | 1,683 GWh  |

**Sun Power** 