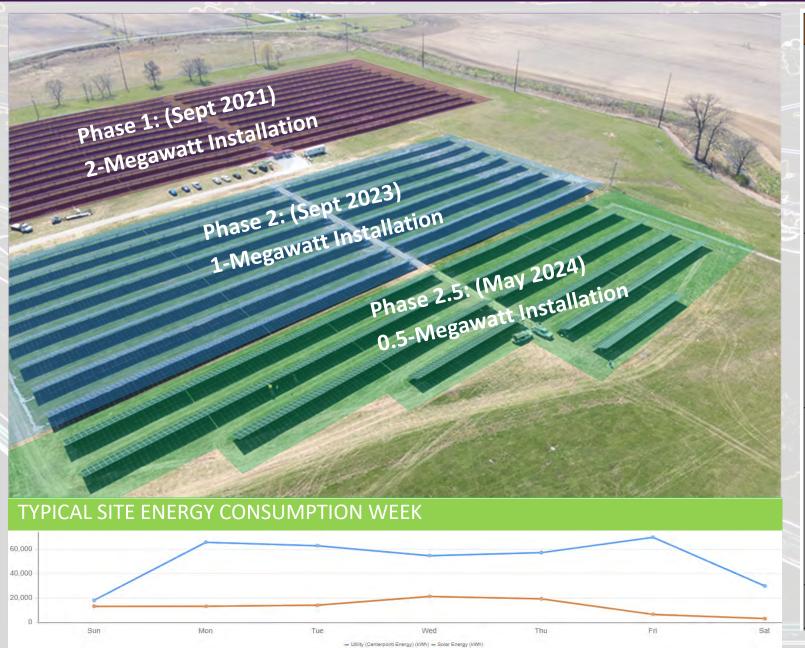

## AZ - Mt. Vernon's Total Energy Consumption Comparisons

## AZ - Mt. Vernon's Glidepath to Zero Carbon