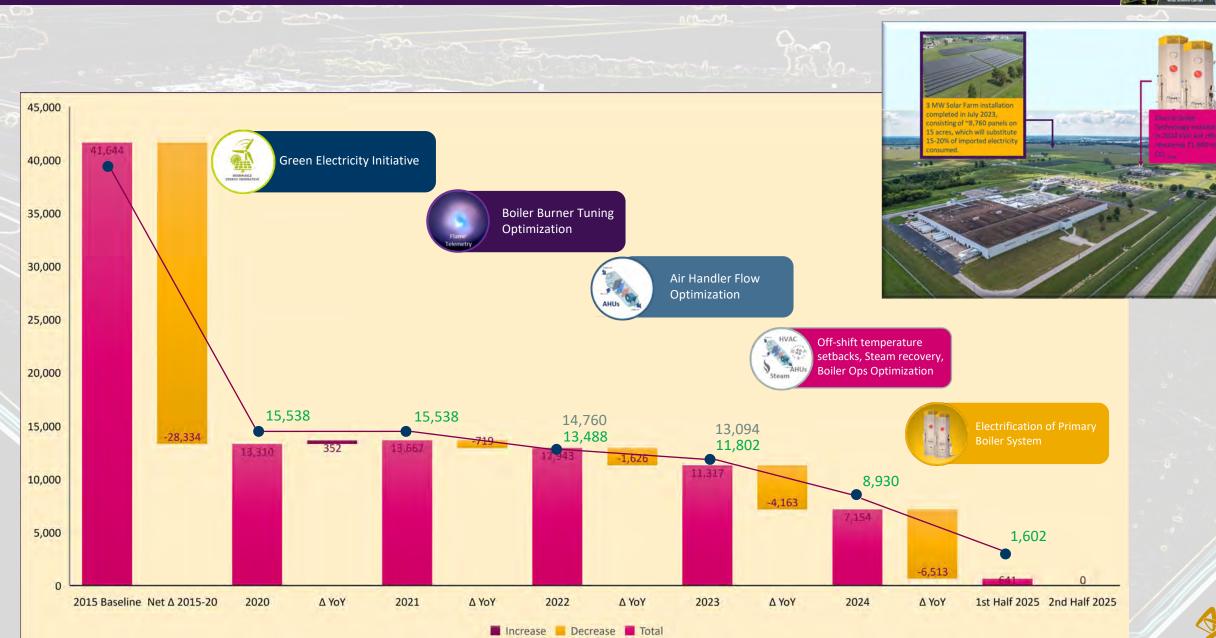

pressurecontaining equipment, such as methane leaks from coal mines or refrigerant gases from air conditioning units

#### **Process emissions**

Emissions released during industrial processes, such as factory fumes, chemicals, and the production of CO2 during cement manufacturing

#### **Transportation emissions**

Emissions from fuels used in vehicles owned or controlled by the company, such as burning fuel in a fleet of vehicles Electricity, heat, or steam generation Emissions from burning coal to produce electricity, or from fuel combustion in boilers and furnaces

Chemical and material processing Emissions from the manufacture or processing of chemicals and materials





## AZ - Mt. Vernon's Total Energy Consumption Comparisons







## AZ - Mt. Vernon's Glidepath to Zero Carbon







## Alternative Energy Considerations (Biogas/Biomethane)







## Alternative Energy Considerations (Electric Vehicle Fleet)













## Alternative Energy Considerations (Wind)









A recent NREL study has revealed that technology innovations could unlock an additional 80% economically viable wind energy capacity as soon as 2025. Innovations in wind technology—such as on-site manufacturing, taller towers, longer blades, and wake steering—could allow wind power plants (yellow circles on maps) to be deployed in new areas of the United States (shaded regions in second map) compared with areas that are viable with current technology (shaded regions in first map). Graphic by Travis Williams, NREL, using the U.S. Geological Survey's U.S. Wind Turbine Database



### "Moving the Bus