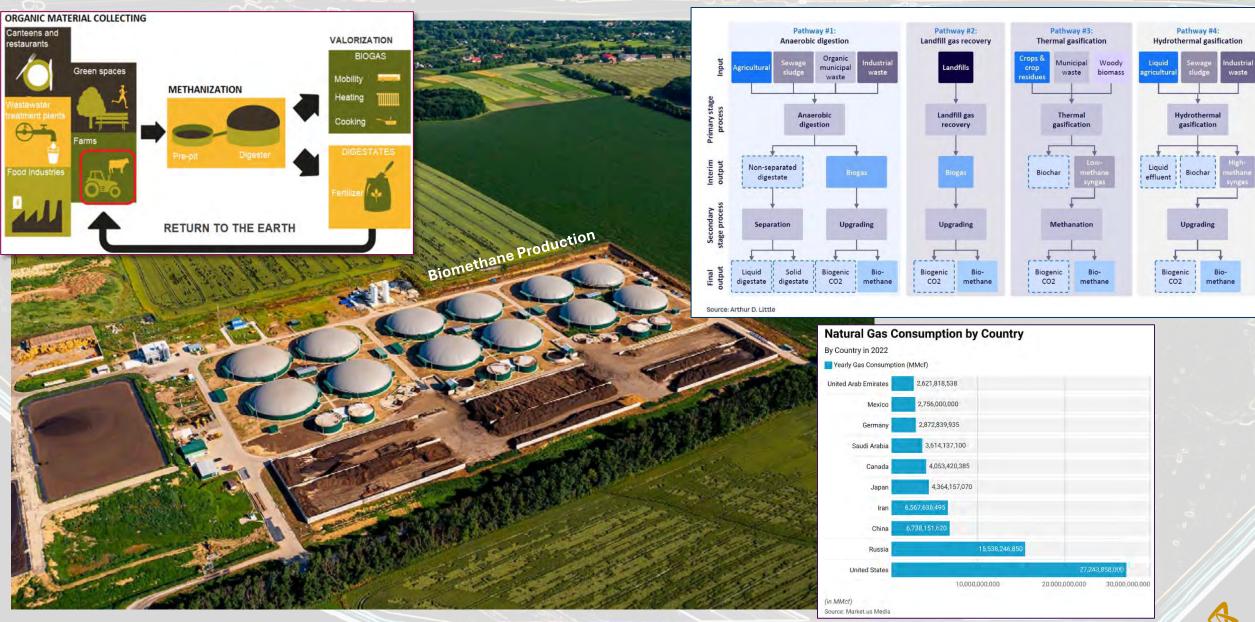

nes or refrigerant gases from air conditioning units

#### **Process emissions**

Emissions released during industrial processes, such as factory fumes, chemicals, and the production of CO2 during cement manufacturing

#### **Transportation emissions**

Emissions from fuels used in vehicles owned or controlled by the company, such as burning fuel in a fleet of vehicles Electricity, heat, or steam generation Emissions from burning coal to produce electricity, or from fuel combustion in boilers and furnaces

Chemical and material processing Emissions from the manufacture or processing of chemicals and materials





## AZ - Mt. Vernon's Total Energy Consumption Comparisons







## AZ - Mt. Vernon's Glidepath to Zero Carbon







## Alternative Energy Considerations (Biogas/Biomethane)







## Alternative Energy Considerations (Electric Vehicle Fleet)













## Alternative Energy Considerations (Wind)









A recent NREL study has revealed that technology innovations could unlock an additional 80% economically viable wind energy capacity as soon as 2025. Innovations in wind technology—such as on-site manufacturing, taller towers, longer blades, and wake steering—could allow wind power plants (yellow circles on maps) to be deployed in new areas of the United States (shaded regions in second map) compared with areas that are viable with current technology (shaded regions in first map). Graphic by Travis Williams, NREL, using the U.S. Geological Survey's U.S. Wind Turbine Database



### "Moving the Business Forward"





## AZ - Mt. Vernon's 3.5 Mega-Watt Solar Fie