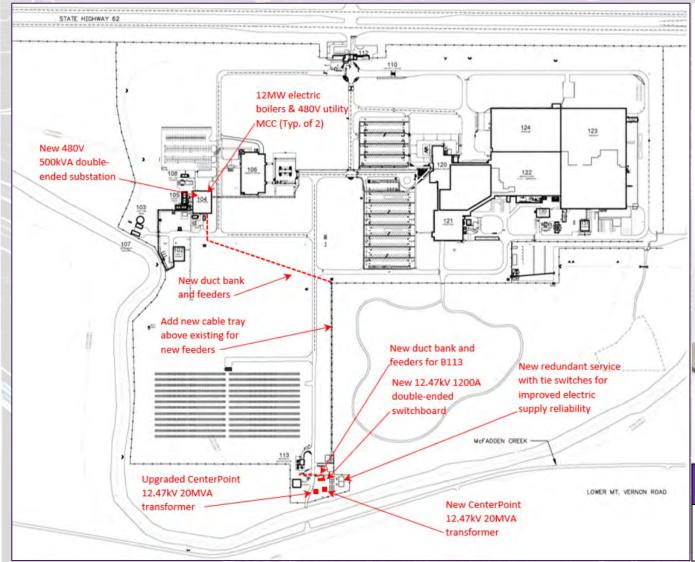

|   | Mar-24 | 1,958                                               | 471     | 24%     | 281    | \$49,604.64 |    |



## Solar Contribution to Total Energy Consumption





## ELECTRIC BOILERS – MT. VERNON, INDIANA







| YEAR<br>IMPLEMENTED | BRIEF PROJECT DESCRIPTION                                                                                                                                 | IMPACT      | COST TO<br>IMPLEMENT | PROJECTED<br>UTILITY<br>SAVINGS | PROJECTED COST SAVINGS (Annualized) |
|---------------------|-----------------------------------------------------------------------------------------------------------------------------------------------------------|-------------|----------------------|---------------------------------|-------------------------------------|
| 2024                | Boiler Electrification Install two (2) Electric Boilers (Engineering analysis expects additional 55,000 MWh. Boiler specifications are up to 71,000 MWh.) | Electricity | \$26,000,000         | c