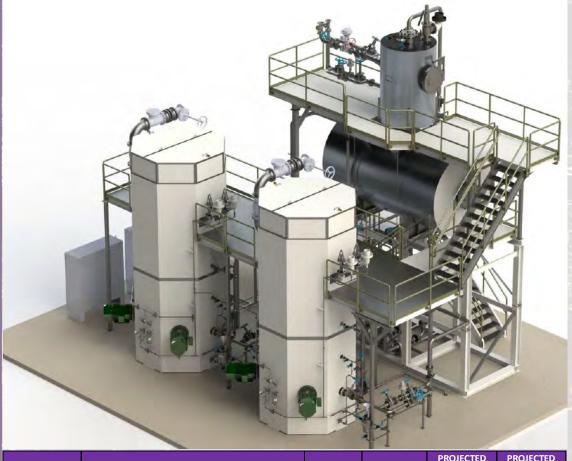

#### **Transportation emissions**

Emissions from fuels used in vehicles owned or controlled by the company, such as burning fuel in a fleet of vehicles Electricity, heat, or steam generation Emissions from burning coal to produce electricity, or from fuel combustion in boilers and furnaces