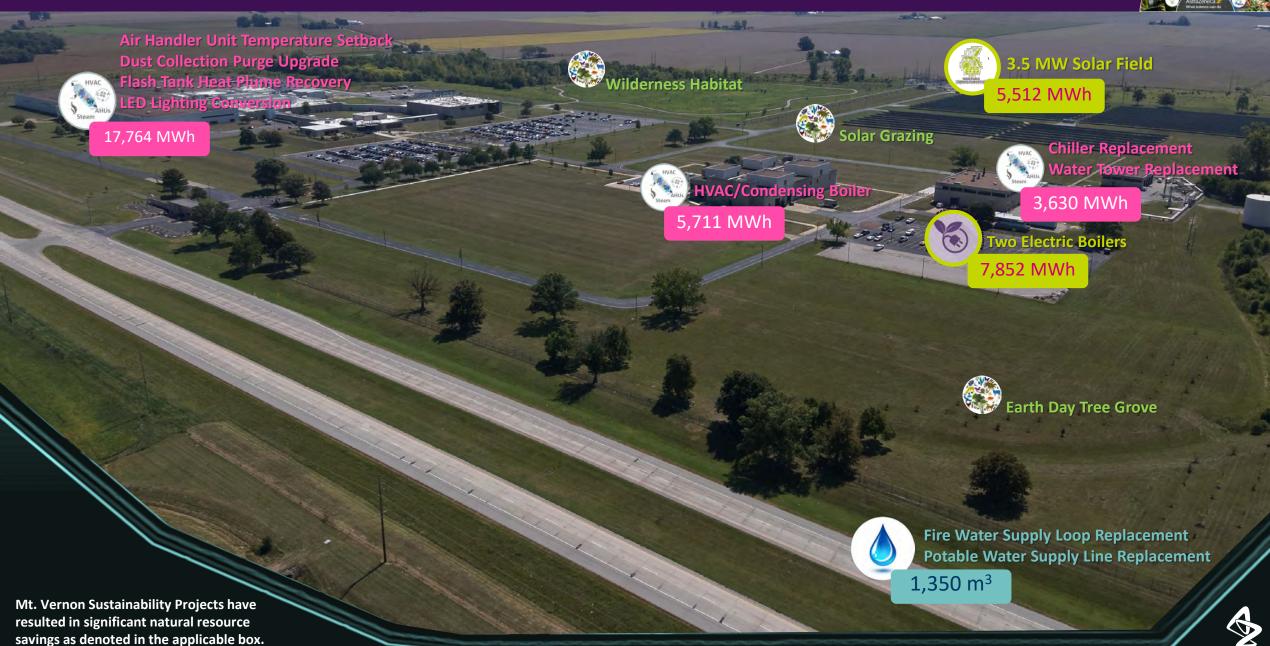

Energy Considerations (Biogas/Biomethane)







## Alternative Energy Considerations (Electric Vehicle Fleet)













## Alternative Energy Considerations (Wind)









A recent NREL study has revealed that technology innovations could unlock an additional 80% economically viable wind energy capacity as soon as 2025. Innovations in wind technology—such as on-site manufacturing, taller towers, longer blades, and wake steering—could allow wind power plants (yellow circles on maps) to be deployed in new areas of the United States (shaded regions in second map) compared with areas that are viable with current technology (shaded regions in first map). Graphic by Travis Williams, NREL, using the U.S. Geological Survey's U.S. Wind Turbine Database



### "Moving the Business Forward"





## AZ - Mt. Vernon's 3.5 Mega-Watt Solar Field





| SCOPE 2 / SOLAR GENERATION   Date   Scope 2-Elec   Solar   Percent   mT CO2e   \$105.42   Jan-21   2,294   0   0%   0   \$0.00   Reb-21   2,174   0   0%   0   \$0.00   May-21   2,534   0   0%   0   \$0.00   May-21   2,515   0   0%   0   \$0.00   May-21   2,702   0   0%   0   \$0.00   Jun-21   3,163   0   0%   0   \$0.00   Jun-21   3,418   0   0%   0   \$0.00   May-21   3,418   0   0%   0   \$0.00   Sep-21   2,827   96   3%   57   \$10,105.77   Oct-21   2,539   252   10%   150   \$26,514.61   Nov-21   2,069   209   10%   124   \$22,005.58   Dec-21   2,242   157   7%   93   \$16,507.51   Jan-22   2,136   109   5%   65   \$11,490.99   Feb-22   1,992   226   11%   134   \$23,780.43   Mar-22   2,237   294   13%   175   \$30,979.88   Apr-22