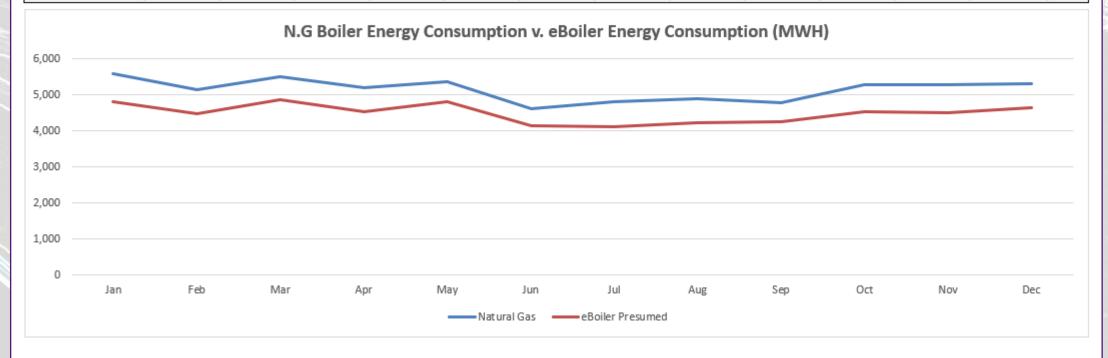

------------------|
| 2024                | Boiler Electrification Install two (2) Electric Boilers (Engineering analysis expects additional 55,000 MWh. Boiler specifications are up to 71,000 MWh.) | Electricity | \$26,000,000         | carbon zero                     | \$0                                 |



### Electric Boiler Energy Consumption (Engineering Calculation)



#### ELECTRIC BOILER ASSUMED POWER REQUIREMENT BASED ON MONTHLY STEAM LOAD 2023 Apr May Jul Aug Sep Oct Nov Total Jan Feb Mar Jun Dec Total Energy 26,648 4,485 4.876 4,532 4,817 4,154 4,122 4,245 4,257 4,534 4,500 4,648 283,786 **Natural Gas** 5,597 5,157 5,503 5,214 5,366 4,622 4,808 4,888 4,784 5,295 5,298 5,312 61,844 eBoiler Forecast 4,823 4,485 4,876 4,532 4,817 4,154 4,122 4,245 4,257 4,534 4,500 4,648 53,992





Please list one or two topics you are interested in hearing or learning more about.

Sustainability, Best Practices

Energy reduction projects,

Energy reduction and savings. CO2 emissions and energy efficiency.

Lessons learned from installation of solar panels (maintenance/capacity/switchgear considerations/backup power/etc.)

energy efficiency

calculating carbon neutrality.

Solar energy business models.

Site level energy generation ideas - hydrogen fuel cells, mini windmills, solar





Electricity



### Solar

Energy

3.5 MW designed capacity

Offsets 20% annual electricity requirements in 2024

Rezoned land for agricultural use

Electricity Offset:

20% 5,100 MW of Electricity



Natural Resources



#### Eliminate

**Burning Natural Gas** 

Install two eBoilers to achieve Amb