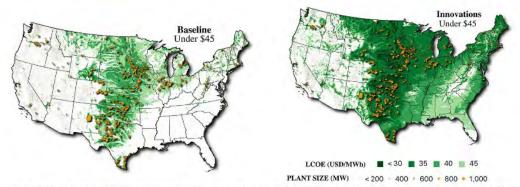

## Alternative Energy Considerations (Wind)

A recent NREL study has revealed that technology innovations could unlock an additional 80% economically viable wind energy capacity as soon as 2025. Innovations in wind technology—such as on-site manufacturing, taller towers, longer blades, and wake steering—could allow wind power plants (yellow circles on maps) to be deployed in new areas of the United States (shaded regions in second map) compared with areas that are viable with current technology (shaded regions in first map). Graphic by Travis Williams, NREL, using the U.S. Geological Survey's U.S. Wind Turbine Database