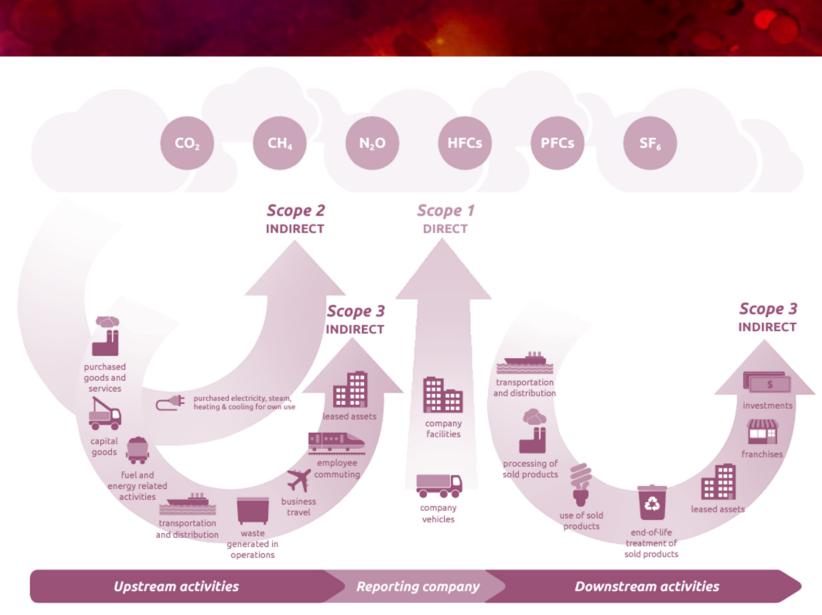

## Greenhouse Gases (GHGs) Primer

Scope 1 emissions are greenhouse gas (GHG) emissions that are released into the atmosphere directly from activities that an organization owns or controls. These emissions can include:

#### **Fugitive emissions**

Leaks of gases or vapors from pressurecontaining equipment, such as methane leaks from coal mines or refrigerant gases from air conditioning units

#### **Process emissions**

Emissions released during industrial processes, such as factory fumes, chemicals, and the production of CO2 during cement manufacturing

#### **Transportation emissions**

Emissions from fuels used in vehicles owned or controlled by the company, such as burning fuel in a fleet of vehicles Electricity, heat, or steam generation Emissions from burning coal to produce electricity, or from fuel combustion in boilers and furnaces

Chemical and material processing Emissions from the manufacture or processing of chemicals and materials