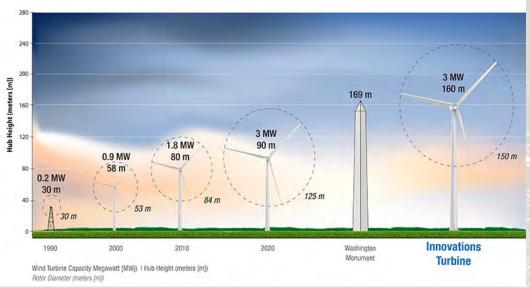

## Alternative Energy Considerations (Wind)

A recent NREL study has revealed that technology innovations could unlock an additional 80% economically viable wind energy capacity as soon as 2025. Innovations in wind technology—such as on-site manufacturing, taller towers, longer blades, and wake steering—could allow wind power plants (yellow circles on maps) to be deployed in new areas of the United States (shaded regions in second map) compared with areas that are viable with current technology (shaded regions in first map). Graphic by Travis Williams, NREL, using the U.S. Geological Survey's U.S. Wind Turbine Database