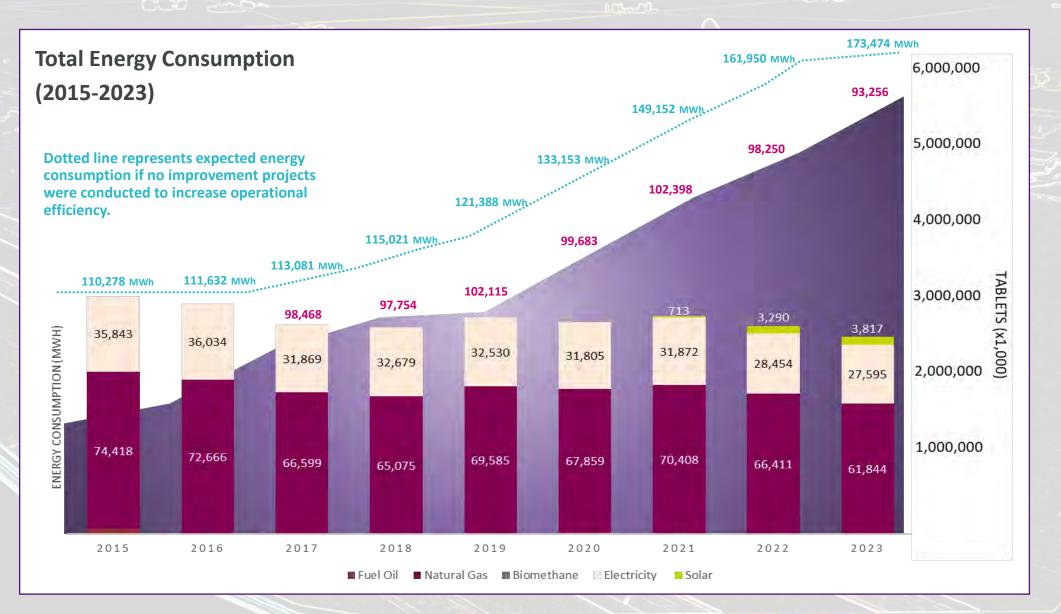

*Fugitive emissions**

Leaks of gases or vapors from pressurecontaining equipment, such as methane leaks from coal mines or refrigerant gases from air conditioning units

#### **Process emissions**

Emissions released during industrial processes, such as factory fumes, chemicals, and the production of CO2 during cement manufacturing

#### **Transportation emissions**

Emissions from fuels used in vehicles owned or controlled by the company, such as burning fuel in a fleet of vehicles Electricity, heat, or steam generation Emissions from burning coal to produce electricity, or from fuel combustion in boilers and furnaces

Chemical and material processing Emissions from the manufacture or processing of chemicals and materials





## AZ - Mt. Vernon's Total Energy Consumption Comparisons







## AZ - Mt. Vernon's Glidepath to Zero Carbon







## Alternative Energy Considerations (Biogas/Biomethane)







## Alternative Energy Considerations (Electric Vehicle Fleet)













## Alternative Energy Considerations (Wind)









A recent NREL study has revealed that technology innovations could unlock an additional 80% economically viable wind energy capacity as soon as 2025. Innovations in wind technology—such as on-site manufacturing, taller towers, longer blades, and wake steering—could allow wind power plants (yellow circles on maps) to be deployed in new areas of the United States (shaded regions in second map) compared with areas that are viable with current technology (shaded regions in first map). Graphic by Travis Williams, NREL, using the U.S. Geological Surve