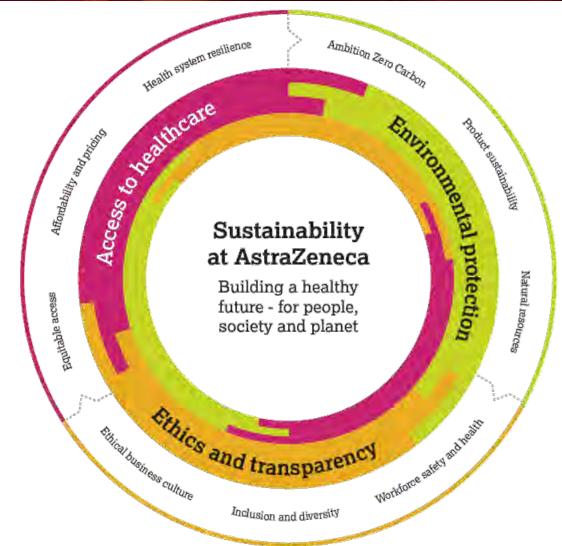

#### Our sustainability strategy

We have nine material focus areas, each with their own targets, grouped under three interconnected priorities:

Access to healthcare

Environmental protection

Ethics and transparency

#### Our ambitions

Promoting prevention, increasing access to life-saving treatments, and strengthening health system resilience and sustainability.

Accelerating the delivery of net-zero healthcare, proactively managing our environmental impact across all activities and investing in nature and biodiversity.

Ensuring ethical, open and inclusive behaviour across our organisation and value chain.