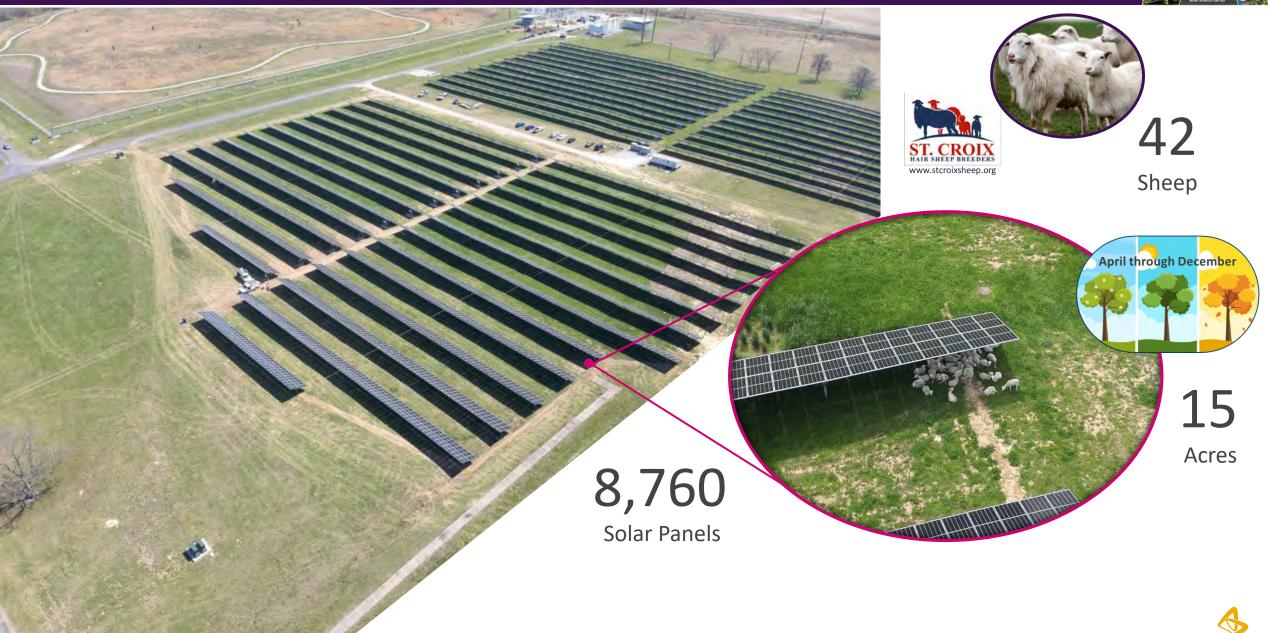

tering site

Site Energy Offset:

19% 19,000 MW of Energy



#### Regrow

Biodiversity

Introduce 750 trees in community annually removes 20 mT of carbon over 20 yrs life

Fortifying habitat for plant & animal species richness (Introduce St. Croix Sheep in 2024

Species Richness:

>100

Flora/Fauna (identified to date)



#### Conserve

Water Reuse

Increase utility water cycles / minimizes chemical usage to decrease water discharge.

Studying site water retention & reuse

Water Usage Offset:

5% 4.0 million gallons



#### Water

Chill Water Systems

Replace/control optimization on chiller

Cooling tower replacement

Optimize water

3% 1.5 million gallons



#### Zero

99%



#### Circular

Reuse, recycle & sell

Circular Rate: 50% 1.050 mT Reused/Recycled



## SOLAR GRAZING OVERVIEW







#### BENEFITS OF SOLAR GRAZING





According to current and ongoing research by Cornell University and others, the use of sheep to graze solar fields may offer the following benefits:

- Improve habitat biodiversity with a higher proportion of native vegetation to support mammals, reptiles, birds, and insects.
- Allow more flowering through natural prairie grazing for bee pollinators, as well as habitat for predatory insects helping with local pest-control.
- Increase soil health (e.g., soil aeration and nutrient levels) and soil carbon accrual and sequestration.
- Reduce fuel consumption, noise, lawnmowing costs.
- Reduce the need for herbicides and pesticides.





"Almost all **scientific** inquiry **begins** with an observation that piques curiosity or raises a **question**" – Sci