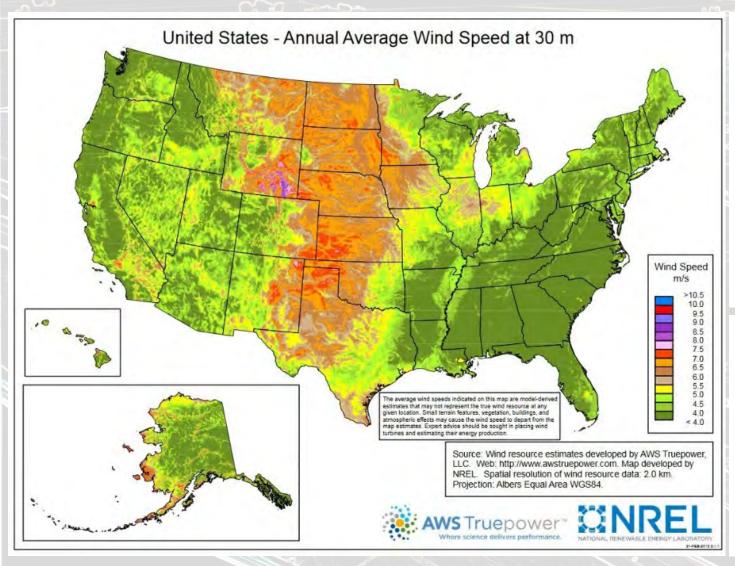

## Alternative Energy Considerations (Wind)

A recent NREL study has revealed that technology innovations could unlock an additional 80% economically viable wind energy capacity as soon as 2025. Innovations in wind technology—such as on-site manufacturing, taller towers, longer blades, and wake steering—could allow wind power plants (yellow circles on maps) to be deployed in new areas of the United States (shaded regions in second map) compared with areas that are viable with current technology (shaded regions in first map). Graphic by Travis Williams, NREL, using the U.S. Geological Survey's U.S. Wind Turbine Database