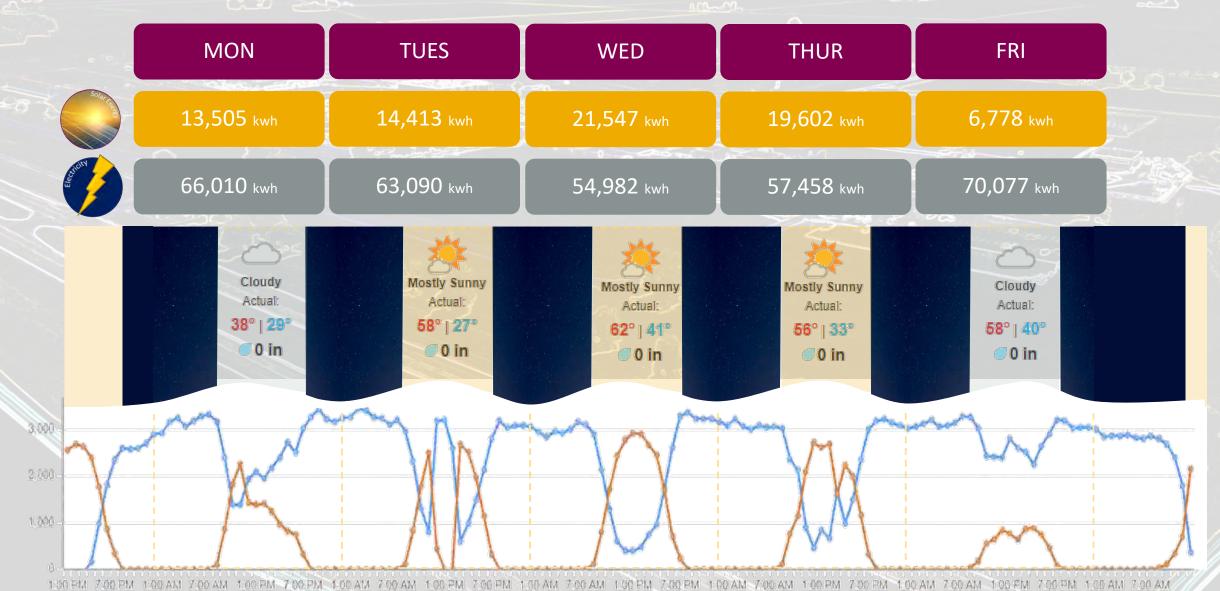

|   | Mar-24 | 1,958                                               | 471     | 24%     | 281    | \$49,604.64 |    |



## Solar Contribution to Total Energy Consumption





## ELECTRIC BOILERS – MT. VERNON, INDIANA







| YEAR<br>IMPLEMENTED | BRIEF PROJECT DESCRIPTION                                                                                                                                 | IMPACT      | COST TO<br>IMPLEMENT | PROJECTED<br>UTILITY<br>SAVINGS | PROJECTED COST SAVINGS (Annualized) |
|---------------------|-----------------------------------------------------------------------------------------------------------------------------------------------------------|-------------|----------------------|---------------------------------|-------------------------------------|
| 2024                | Boiler Electrification Install two (2) Electric Boilers (Engineering analysis expects additional 55,000 MWh. Boiler specifications are up to 71,000