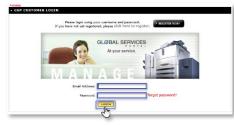

## SUBMIT SUPPLY REQUESTS

To make a supply request online, please follow the instructions below through the Global Services Portal (GSP).

- 1. Go to http://gsp.toshiba.com
- 2. Enter your Email Address & Password to sign in: