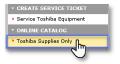

3. Select Online Catalog  $\rightarrow$  "Toshiba Supplies Only"

4. Enter Serial Number

| + HOME                                                                                        |  |  |
|-----------------------------------------------------------------------------------------------|--|--|
| > SEARCH FOR YOUR ASSET (STEP 1 of 4)                                                         |  |  |
| Please enter at least six(6) characters of the Serial Number to find your asset. (* Required) |  |  |
| *Serial Number: Help                                                                          |  |  |
| OR                                                                                            |  |  |
| *Asset Tag Number:                                                                            |  |  |
|                                                                                               |  |  |
| $\bigcirc$                                                                                    |  |  |