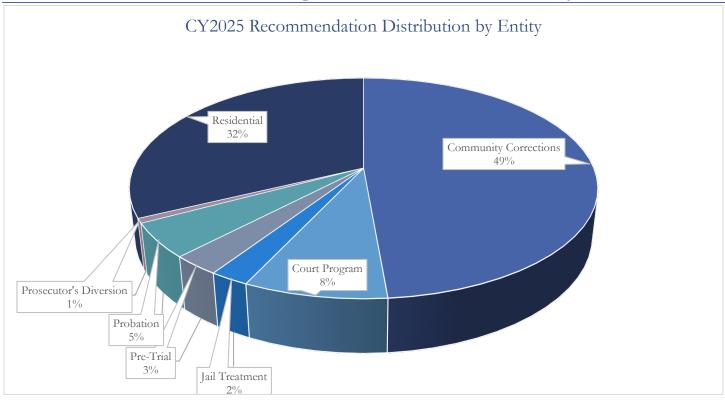

# Community Corrections & Justice Reinvestment Grants

| ENTITY                      | # OF                            | $(\nabla 2)(2) / \Delta (V/\Delta R)$ |                   | CY2025 REQUEST  |                | CY2025                    |                           |
|-----------------------------|---------------------------------|---------------------------------------|-------------------|-----------------|----------------|---------------------------|---------------------------|
| TOTAL                       | APPLICATIONS<br><b>251</b>      |                                       | .5M               | \$84.0          | `              |                           | ENDATION<br>' <b>2.5M</b> |
| TOTAL                       |                                 |                                       | Y CORREC          |                 | 0111           | Ψ1                        | 2.3111                    |
| Residential                 | 32                              |                                       |                   | \$27,628,148.39 |                | \$23,059,876.00           |                           |
| Community<br>Supervision    | 76                              | \$35,247                              | 7,418.00          | \$40,249,       | ,330.54        | \$35,69                   | 98,852.82                 |
| oupervision                 | JUST                            | ICE REINV                             | VESTMENT          | ENTITIES        |                |                           |                           |
| Probation Probation         | 34                              |                                       | ,953.00           | \$4,644,        | 713.42         | \$3,66                    | 0,003.00                  |
| Pretrial Services           | 21                              | \$2,073,373.00                        |                   | \$2,377,969.92  |                | \$1,765,640.00            |                           |
| ail Treatment               | 23                              | \$1,670,401.00                        |                   | \$2,324,484.05  |                | \$1,720,676.00            |                           |
| Prosecutor's Diversion      | 6                               |                                       | 193.00            | \$528,2         |                |                           | 5,152.00                  |
|                             |                                 |                                       | T PROGRAN         |                 |                | "                         | ,                         |
| Alcohol and Drug<br>Program | 4                               |                                       |                   | \$454,332.00    |                | \$238,758.00              |                           |
| Domestic Violence<br>Court  | 1                               | \$136,457.00                          |                   | \$136,457.00    |                | \$136,457.00              |                           |
| Drug Court                  | 32                              | \$3,126,905.00                        |                   | \$3,659,581.77  |                | \$3,177,526.87            |                           |
| Mental Health Court         | 6                               | \$900,986.00                          |                   | \$904,859.00    |                | \$900,986.00              |                           |
| OVWI Court                  | 2                               | \$0.00                                |                   | \$27,000.00     |                | \$0.00                    |                           |
| Re-Entry Court              | 6                               | \$941,201.00                          |                   | \$943,380.00    |                | \$941,201.00              |                           |
| Veterans Court              | 8                               | \$702,825.00                          |                   | \$745,188.00    |                | \$703,825.00              |                           |
| \$45,000,000                | 0.00                            |                                       |                   |                 |                |                           |                           |
| \$40,000,000                | 0.00                            |                                       |                   |                 |                |                           |                           |
| \$35,000,000                | 0.00                            |                                       |                   |                 |                |                           |                           |
| \$30,000,000                | 0.00                            |                                       |                   |                 |                |                           |                           |
| \$25,000,000                | 0.00                            |                                       |                   |                 |                |                           |                           |
| \$20,000,000                |                                 |                                       |                   |                 |                |                           |                           |
| \$15,000,000                |                                 |                                       |                   |                 |                |                           |                           |
| \$10,000,000                |                                 |                                       |                   |                 |                |                           |                           |
|                             |                                 | _=_                                   |                   |                 |                |                           |                           |
| \$5,000,000                 |                                 |                                       |                   |                 |                |                           |                           |
|                             | \$-<br>Community<br>Corrections | Court<br>Program                      | Jail<br>Treatment | Pre-Trial       | Probation      | Prosecutor's<br>Diversion | Residential               |
| CY2024 Award Amount         | \$35,247,418.00                 |                                       | \$1,670,401.00    | \$2,073,373.00  | \$3,624,953.00 | \$495,193.00              | \$23,316,153.00           |
| CY2025 Requested Amount     |                                 |                                       | \$2,324,484.05    | \$2,377,969.92  | \$4,644,713.42 | \$528,227.65              | \$27,628,148.39           |
| CY2025 Award Recommend      | lation \$35,698,852.82          | \$6,098,753.87                        | \$1,720,676.00    | \$1,765,640.00  | \$3,660,003.00 | \$496,152.00              | \$23,059,876.00           |