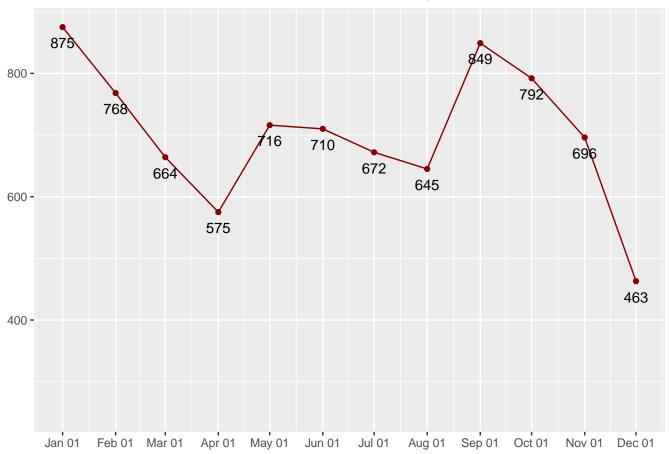

# County Jails by County

November 2024

Table 25: County Jails by County

|             | Ü    | 0      |
|-------------|------|--------|
| County      | Male | Female |
| Adams       | 0    | 0      |
| Allen       | 0    | 0      |
| Bartholomew | 0    | 5      |
| Benton      | 0    | 0      |
| Blackford   | 1    | 0      |
| Boone       | 0    | 0      |
| Brown       | 0    | 0      |
| Carroll     | 9    | 2      |
| Cass        | 3    | 1      |
| Clark       | 8    | 2      |
| Clay        | 8    | 2      |
| Clinton     | 7    | 1      |
| Crawford    | 2    | 0      |
| Daviess     | 2    | 0      |
| De kalb     | 8    | 8      |
| Dearborn    | 2    | 0      |
| Decatur     | 12   | 3      |
| Delaware    | 21   | 3      |
| Dubois      | 0    | 0      |
| Elkhart     | 9    | 1      |
| Fayette     | 0    | 0      |
| Floyd       | 0    | 0      |
| Fountain    | 3    | 0      |
| Franklin    | 9    | 0      |
| Fulton      | 3    | 0      |
| Gibson      | 5    | 0      |
| Grant       | 12   | 0      |
| Greene      | 3    | 0      |
| Hamilton    | 0    | 2      |
| Hancock     | 4    | 0      |
| Harrison    | 6    | 0      |
| Hendricks   | 8    | 1      |
| Henry       | 18   | 0      |
| Howard      | 11   | 4      |
| Huntington  | 0    | 0      |
| Jackson     | 2    | 0      |
| Jasper      | 3    | 2      |
| Jay         | 3    | 0      |
| Jefferson   | 13   | 0      |
| Jennings    | 17   | 3      |
| Johnson     | 13   | 1      |
| Knox        | 12   | 0      |
| Kosciusko   | 0    | 0      |
| La Porte    | 0    | 0      |
| Lagrange    | 0    | 0      |

| Lake           | 8       | 0             |
|----------------|---------|---------------|
| Lawrence       | 4       | 0             |
| Madison        | 3       | 0             |
| Marion         | 32      | 0             |
| Marshall       | 2       | 0             |
| Martin         | 1       | 0             |
| Miami          | 2       | 0             |
| Monroe         | 5       | 0             |
| Montgomery     | 5       | 1             |
| Morgan         | 1       | 2             |
| Newton         | 1       | 0             |
| Noble          | 7       | 0             |
| Ohio           | 0       | 0             |
| Orange         | 0       | 0             |
| Owen           | 3       | 0             |
| Parke          | 4       | 0             |
| Perry          | 5       | 0             |
| Pike           | 6       | 0             |
| Porter         | 0       | 1             |
| Posey          | 1       | 0             |
| Pulaski        | 4       | 0             |
| Putnam         | 1       | 0             |
| Randolph       | 0       | 0             |
| Ripley         | 0       | 0             |
| Rush           | 1       | 0             |
| Scott          | 5       | 0             |
| Shelby         | 3       | 0             |
| Spencer        | 0       | 0             |
| St Joseph      | 25      | 0             |
| Starke         | 0       | 0             |
| Steuben        | 1       | 0             |
| Sullivan       | 1       | 0             |
| Switzerland    | 0       | 0             |
| Tippecanoe     | 2       | 2             |
| Tipton         | 0       | 0             |
| Union          | 2       | 0             |
| Vanderburgh    | 20      | 1             |
| Vermillion     | 0       | 0             |
| Vigo<br>Wabash | 25      | $\frac{1}{0}$ |
|                | 1       |               |
| Warren         | 0       | 1             |
| Warrick        | 0       | 0             |
| Washington     | 1       | 0             |
| Wayne<br>Wells | 6<br>21 | 0             |
|                |         | 0             |
| White          | 11      | 1             |
| Whitley        | 6       | 4             |
| Jail Counts    | 463     | 55            |