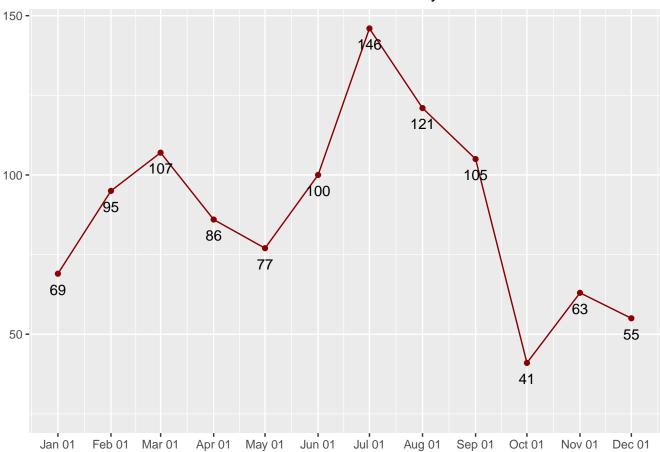

# Community Transition Programs Average Daily Populations

Table 26: Community Transtion Programs Average Daily Populations

| Date       | Average CTP |
|------------|-------------|
| 2022-01-01 | 264         |
| 2022-02-01 | 275         |
| 2022-03-01 | 286         |
| 2022-04-01 | 281         |
| 2022-05-01 | 267         |
| 2022-06-01 | 244         |
| 2022-07-01 | 222         |
| 2022-08-01 | 220         |
| 2022-09-01 | 200         |
| 2022-10-01 | 184         |
| 2022-11-01 | 169         |
| 2022-12-01 | 171         |
| 2023-01-01 | 158         |
| 2023-02-01 | 153         |
| 2023-03-01 | 150         |
| 2023-04-01 | 131         |
| 2023-05-01 | 131         |
| 2023-06-01 | 131         |
| 2023-07-01 | 114         |
| 2023-08-01 | 116         |
| 2023-09-01 | 113         |
| 2023-10-01 | 127         |
| 2023-11-01 | 122         |
| 2023-12-01 | 139         |
| 2024-01-01 | 173         |
| 2024-02-01 | 168         |
| 2024-03-01 | 179         |
| 2024-04-01 | 162         |
| 2024-05-01 | 167         |
| 2024-06-01 | 168         |
| 2024-07-01 | 185         |
| 2024-08-01 | 184         |
| 2024-09-01 | 195         |
| 2024-10-01 | 209         |
| 2024-11-01 | 219         |
| 2024-12-01 | 205         |