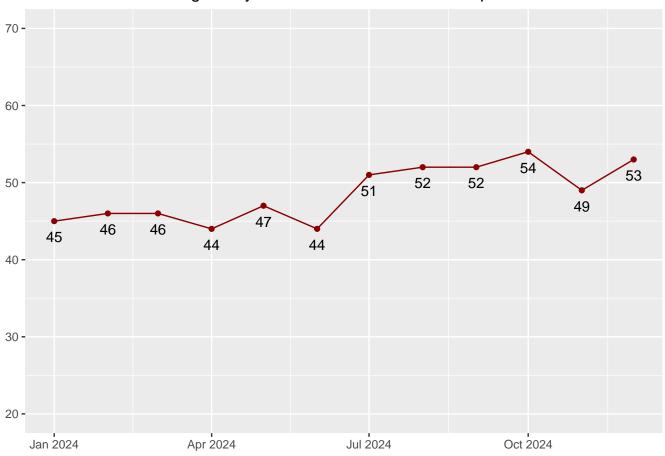

# Monthly Facility Population

Table 17: Facility Population for each Month

| Date       | Adult Male | Adult Female | Juvenile Male | Juvenile Female | Total |
|------------|------------|--------------|---------------|-----------------|-------|
| 2022-11-01 | 20794      | 2090         | 288           | 42              | 23214 |
| 2022-12-01 | 20719      | 2118         | 300           | 40              | 23177 |
| 2023-01-01 | 20715      | 2112         | 299           | 44              | 23170 |
| 2023-02-01 | 20756      | 2140         | 299           | 43              | 23238 |
| 2023-03-01 | 20752      | 2145         | 297           | 45              | 23239 |
| 2023-04-01 | 20848      | 2082         | 311           | 50              | 23291 |
| 2023-05-01 | 20778      | 2061         | 303           | 48              | 23190 |
| 2023-06-01 | 19669      | 1944         | 302           | 47              | 21962 |
| 2023-07-01 | 19740      | 1974         | 281           | 51              | 22046 |
| 2023-08-01 | 19716      | 2003         | 293           | 51              | 22063 |
| 2023-09-01 | 19825      | 2035         | 302           | 53              | 22215 |
| 2023-10-01 | 20195      | 2094         | 322           | 55              | 22666 |
| 2024-01-01 | 20701      | 2136         | 295           | 45              | 23177 |
| 2024-02-01 | 20959      | 2219         | 293           | 46              | 23517 |
| 2024-03-01 | 21225      | 2281         | 298           | 46              | 23850 |
| 2024-04-01 | 21193      | 2323         | 300           | 44              | 23860 |
| 2024-05-01 | 21376      | 2310         | 290           | 47              | 24023 |
| 2024-06-01 | 21568      | 2340         | 305           | 44              | 24257 |
| 2024-07-01 | 21729      | 2337         | 304           | 51              | 24421 |
| 2024-08-01 | 21716      | 2333         | 307           | 52              | 24408 |
| 2024-09-01 | 21571      | 2356         | 292           | 52              | 24271 |
| 2024-10-01 | 21629      | 2390         | 288           | 54              | 24361 |
| 2024-11-01 | 21746      | 2429         | 298           | 49              | 24522 |
| 2024-12-01 | 21653      | 2402         | 266           | 53              | 24374 |