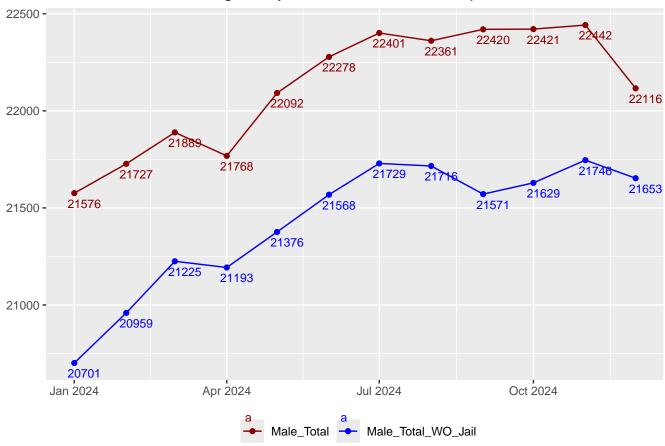

# Monthly Facility Population

Table 17: Facility Population for each Month

| Date       | Adult Male | Adult Female | Juvenile Male | Juvenile Female | Total |
|------------|------------|--------------|---------------|-----------------|-------|
| 2022-11-01 | 20794      | 2090         | 288           | 42              | 23214 |
| 2022-12-01 | 20719      | 2118         | 300           | 40              | 23177 |
| 2023-01-01 | 20715      | 2112         | 299           | 44              | 23170 |
| 2023-02-01 | 20756      | 2140         | 299           | 43              | 23238 |
| 2023-03-01 | 20752      | 2145         | 297           | 45              | 23239 |
| 2023-04-01 | 20848      | 2082         | 311           | 50              | 23291 |
| 2023-05-01 | 20778      | 2061         | 303           | 48              | 23190 |
| 2023-06-01 | 19669      | 1944         | 302           | 47              | 21962 |
| 2023-07-01 | 19740      | 1974         | 281           | 51              | 22046 |
| 2023-08-01 | 19716      | 2003         | 293           | 51              | 22063 |
| 2023-09-01 | 19825      | 2035         | 302           | 53              | 22215 |
| 2023-10-01 | 20195      | 2094         | 322           | 55              | 22666 |
| 2024-01-01 | 20701      | 2136         | 295           | 45              | 23177 |
| 2024-02-01 | 20959      | 2219         | 293           | 46              | 23517 |
| 2024-03-01 | 21225      | 2281         | 298           | 46              | 23850 |
| 2024-04-01 | 21193      | 2323         | 300           | 44              | 23860 |
| 2024-05-01 | 21376      | 2310         | 290           | 47              | 24023 |
| 2024-06-01 | 21568      | 2340         | 305           | 44              | 24257 |
| 2024-07-01 | 21729      | 2337         | 304           | 51              | 24421 |
| 2024-08-01 | 21716      | 2333         | 307           | 52              | 24408 |
| 2024-09-01 | 21571      | 2356         | 292           | 52              | 24271 |
| 2024-10-01 | 21629      | 2390         | 288           | 54              | 24361 |
| 2024-11-01 | 21746      | 2429         | 298           | 49              | 24522 |
| 2024-12-01 | 21653      | 2402         | 266           | 53              | 24374 |