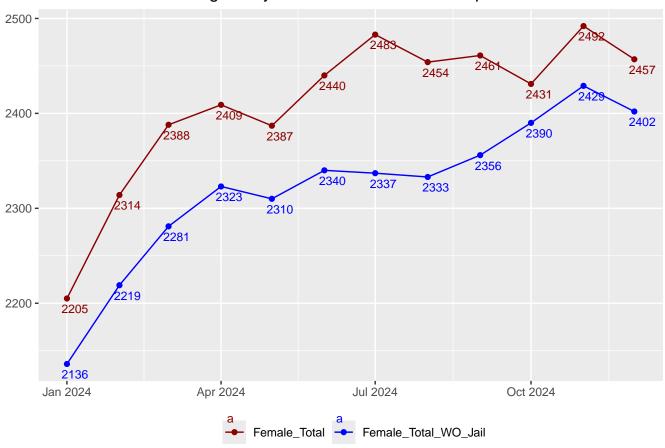

# Monthly Facility Population

Table 17: Facility Population for each Month

| Date       | Adult Male | Adult Female | Juvenile Male | Juvenile Female | Total |
|------------|------------|--------------|---------------|-----------------|-------|
| 2022-11-01 | 20794      | 2090         | 288           | 42              | 23214 |
| 2022-12-01 | 20719      | 2118         | 300           | 40              | 23177 |
| 2023-01-01 | 20715      | 2112         | 299           | 44              | 23170 |
| 2023-02-01 | 20756      | 2140         | 299           | 43              | 23238 |
| 2023-03-01 | 20752      | 2145         | 297           | 45              | 23239 |
| 2023-04-01 | 20848      | 2082         | 311           | 50              | 23291 |
| 2023-05-01 | 20778      | 2061         | 303           | 48              | 23190 |
| 2023-06-01 | 19669      | 1944         | 302           | 47              | 21962 |
| 2023-07-01 | 19740      | 1974         | 281           | 51              | 22046 |
| 2023-08-01 | 19716      | 2003         | 293           | 51              | 22063 |
| 2023-09-01 | 19825      | 2035         | 302           | 53              | 22215 |
| 2023-10-01 | 20195      | 2094         | 322           | 55              | 22666 |
| 2024-01-01 | 20701      | 2136         | 295           | 45              | 23177 |
| 2024-02-01 | 20959      | 2219         | 293           | 46              | 23517 |
| 2024-03-01 | 21225      | 2281         | 298           | 46              | 23850 |
| 2024-04-01 | 21193      | 2323         | 300           | 44              | 23860 |
| 2024-05-01 | 21376      | 2310         | 290           | 47              | 24023 |
| 2024-06-01 | 21568      | 2340         | 305           | 44              | 24257 |
| 2024-07-01 | 21729      | 2337         | 304           | 51              | 24421 |
| 2024-08-01 | 21716      | 2333         | 307           | 52              | 24408 |
| 2024-09-01 | 21571      | 2356         | 292           | 52              | 24271 |
| 2024-10-01 | 21629      | 2390         | 288           | 54              | 24361 |
| 2024-11-01 | 21746      | 2429         | 298           | 49              | 24522 |
| 2024-12-01 | 21653      | 2402         | 266           | 53              | 24374 |