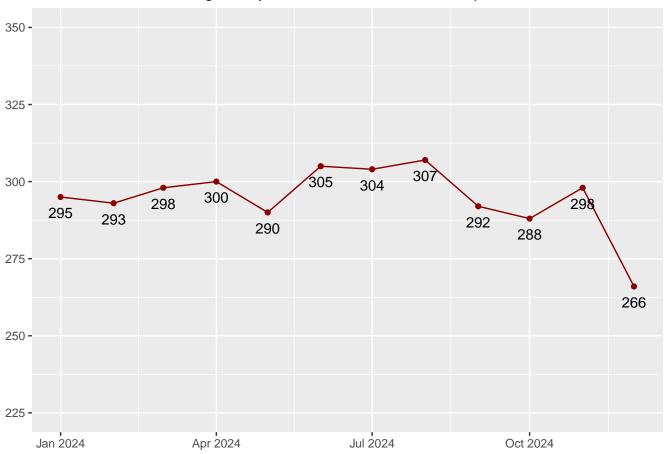

# Monthly Facility Population

Table 17: Facility Population for each Month

| Date       | Adult Male | Adult Female | Juvenile Male | Juvenile Female | Total |
|------------|------------|--------------|---------------|-----------------|-------|
| 2022-11-01 | 20794      | 2090         | 288           | 42              | 23214 |
| 2022-12-01 | 20719      | 2118         | 300           | 40              | 23177 |
| 2023-01-01 | 20715      | 2112         | 299           | 44              | 23170 |
| 2023-02-01 | 20756      | 2140         | 299           | 43              | 23238 |
| 2023-03-01 | 20752      | 2145         | 297           | 45              | 23239 |
| 2023-04-01 | 20848      | 2082         | 311           | 50              | 23291 |
| 2023-05-01 | 20778      | 2061         | 303           | 48              | 23190 |
| 2023-06-01 | 19669      | 1944         | 302           | 47              | 21962 |
| 2023-07-01 | 19740      | 1974         | 281           | 51              | 22046 |
| 2023-08-01 | 19716      | 2003         | 293           | 51              | 22063 |
| 2023-09-01 | 19825      | 2035         | 302           | 53              | 22215 |
| 2023-10-01 | 20195      | 2094         | 322           | 55              | 22666 |
| 2024-01-01 | 20701      | 2136         | 295           | 45              | 23177 |
| 2024-02-01 | 20959      | 2219         | 293           | 46              | 23517 |
| 2024-03-01 | 21225      | 2281         | 298           | 46              | 23850 |
| 2024-04-01 | 21193      | 2323         | 300           | 44              | 23860 |
| 2024-05-01 | 21376      | 2310         | 290           | 47              | 24023 |
| 2024-06-01 | 21568      | 2340         | 305           | 44              | 24257 |
| 2024-07-01 | 21729      | 2337         | 304           | 51              | 24421 |
| 2024-08-01 | 21716      | 2333         | 307           | 52              | 24408 |
| 2024-09-01 | 21571      | 2356         | 292           | 52              | 24271 |
| 2024-10-01 | 21629      | 2390         | 288           | 54              | 24361 |
| 2024-11-01 | 21746      | 2429         | 298           | 49              | 24522 |
| 2024-12-01 | 21653      | 2402         | 266           | 53              | 24374 |