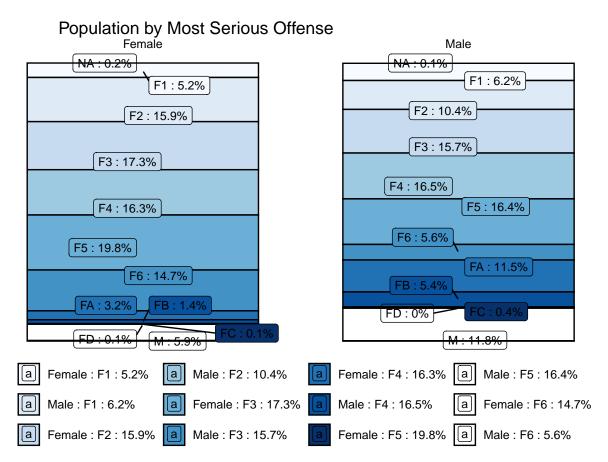

# Admissions by County of Commit for November 2024

Table 23: Admissions by County of Commit

| COUNTY                | F1 | F2     | F3    | F4            | F5            | F6 | FA            | FB     | FC | FD | M | Total         |
|-----------------------|----|--------|-------|---------------|---------------|----|---------------|--------|----|----|---|---------------|
| Adams                 | 0  | 0      | 1     | 0             | 2             | 1  | 0             | 0      | 0  | 0  | 0 | 4             |
| Allen                 | 0  | 0      | 4     | 7             | 20            | 29 | 0             | 5      | 0  | 0  | 0 | 65            |
| Bartholomew           | 0  | 2      | 1     | 5             | 5             | 9  | 0             | 0      | 0  | 0  | 0 | 22            |
| Benton                | 0  | 0      | 0     | 0             | 1             | 1  | 0             | 0      | 0  | 0  | 0 | 2             |
| Blackford             | 0  | 0      | 0     | 0             | 1             | 1  | 0             | 0      | 0  | 0  | 0 | 2             |
| Boone                 | 0  | 0      | 0     | 1             | 0             | 0  | 0             | 0      | 0  | 0  | 0 | 1             |
| Brown                 | 0  | 0      | 0     | 0             | 0             | 1  | 0             | 0      | 0  | 0  | 0 | 1             |
| Carroll               | 0  | 1      | 0     | 0             | 0             | 1  | 0             | 0      | 0  | 0  | 0 | 2             |
| Cass                  | 0  | 0      | 0     | 1             | 4             | 1  | 0             | 0      | 0  | 0  | 0 | 6             |
| Clark                 | 0  | 0      | 1     | 0             | 1             | 2  | 0             | 0      | 0  | 0  | 0 | 4             |
| Clay                  | 1  | 4      | 1     | 1             | 1             | 1  | 0             | 0      | 0  | 0  | 0 | 9             |
| Clinton               | 0  | 0      | 0     | 0             | 1             | 0  | 0             | 0      | 0  | 0  | 0 | 1             |
| Crawford              | 0  | 0      | 0     | 0             | 2             | 0  | 0             | 0      | 0  | 0  | 0 | 2             |
| Daviess               | 0  | 0      | 1     | 0             | 0             | 0  | 0             | 0      | 0  | 0  | 0 | 1             |
| De Kalb               | 0  | 0      | 1     | 0             | 1             | 6  | 0             | 0      | 0  | 0  | 0 | 8             |
| Dearborn              | 0  | 0      | 0     | 1             | 4             | 8  | 1             | 2      | 0  | 0  | 0 | 16            |
| Decatur               | 0  | 0      | 0     | 1             | 3             | 5  | 0             | 0      | 0  | 0  | 0 | 9             |
| Delaware              | 1  | 0      | 0     | 0             | 3             | 5  | 0             | 0      | 0  | 0  | 0 | 9             |
| Dubois                | 0  | 0      | 2     | 0             | 0             | 0  | 0             | 0      | 0  | 0  | 0 | 2             |
| Elkhart               | 0  | 0      | 2     | 2             | 8             | 16 | 1             | 2      | 1  | 0  | 0 | 32            |
| Fayette               | 0  | 0      | 0     | 0             | 0             | 3  | 0             | 0      | 0  | 0  | 0 | 3             |
| Floyd                 | 0  | 0      | 1     | 4             | 4             | 0  | 0             | 1      | 0  | 0  | 0 | 10            |
| Fountain              | 0  | 0      | 2     | 2             | 0             | 0  | 0             | 2      | 0  | 0  | 0 | 6             |
| Franklin              | 0  | 0      | 0     | 0             | 0             | 1  | 0             | 0      | 0  | 0  | 0 | 1             |
| Gibson                | 0  | 1      | 0     | 1             | 7             | 3  | 1             | 0      | 0  | 0  | 0 | 13            |
|                       |    |        |       |               |               |    |               |        |    |    |   |               |
| Grant                 | 0  | 0      | 1     | 2             | 1             | 1  | 0             | 0      | 0  | 0  | 0 | 5             |
| Greene<br>Hamilton    | 0  | 0      | 0     | 2             | $\frac{0}{2}$ | 0  | 0             | 0      | 0  | 0  | 0 | $\frac{2}{4}$ |
| Hancock               | 0  | 0      | 1     | $\frac{0}{2}$ | 8             | 0  | 0             | 1 1    | 0  | 0  | 0 | 12            |
| Harrison              | 0  | 0      | 2     | 1             | 1             | 1  | 0             | 0      | 0  | 0  | 0 | 5             |
|                       |    |        |       |               |               |    |               |        |    |    |   |               |
| Hendricks             | 0  | 2      | 3     | 4             | 3             | 5  | 0             | 0      | 0  | 0  | 0 | 17            |
| Henry                 | 0  | 0      | 2     | 1             | 6             | 0  | 0             | 0      | 0  | 0  | 0 | 9             |
| Howard                | 0  | 1      | 0     | 0             | 2             | 11 | 0             | 0      | 0  | 0  | 0 | 14            |
| Huntington<br>Jackson | 0  | 1<br>1 | 0 $1$ | 1 3           | 10 2          | 10 | $\frac{1}{0}$ | 1<br>1 | 0  | 0  | 0 | 24<br>11      |
|                       |    |        |       |               |               |    |               |        |    |    |   |               |
| Jasper                | 0  | 1      | 0     | 0             | 0             | 0  | 0             | 0      | 0  | 0  | 0 | 1             |
| Jay                   | 0  | 0      | 1     | 2             | 7             | 2  | 0             | 0      | 0  | 0  | 0 | 12            |
| Jefferson             | 0  | 0      | 2     | 1             | 2             | 19 | 0             | 0      | 0  | 0  | 0 | 24            |
| Jennings              | 0  | 0      | 0     | 0             | 2             | 1  | 0             | 1      | 0  | 0  | 0 | 4             |
| Johnson               | 1  | 2      | 2     | 7             | 2             | 18 | 0             | 0      | 0  | 0  | 0 | 32            |
| Knox                  | 0  | 0      | 2     | 3             | 4             | 3  | 0             | 0      | 0  | 0  | 0 | 12            |
| Kosciusko             | 1  | 0      | 1     | 1             | 2             | 1  | 0             | 0      | 0  | 0  | 0 | 6             |
| La Porte              | 1  | 0      | 4     | 1             | 8             | 1  | 0             | 0      | 0  | 0  | 0 | 15            |
| Lagrange              | 0  | 0      | 0     | 0             | 5             | 2  | 0             | 0      | 0  | 0  | 0 | 7             |
| Lake                  | 1  | 0      | 5     | 3             | 8             | 3  | 1             | 2      | 1  | 0  | 3 | 27            |