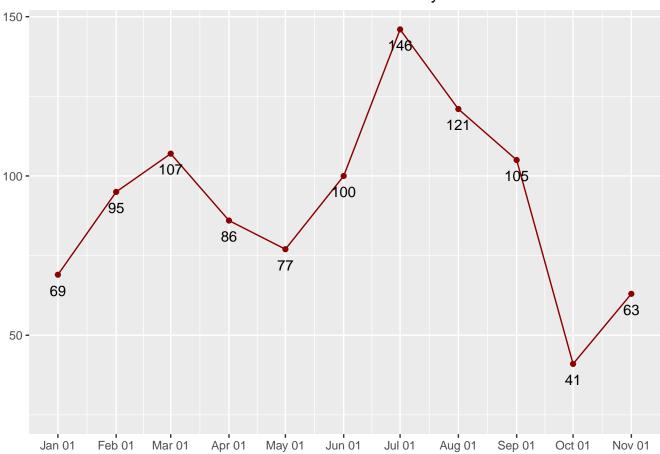

There were 49 juvenile female offenders in the Department's facilities on November 01, 2024. This population is 21% below the operational bed capacity.

There were 10,701 adult males on parole in Indiana (10,172 Indiana parolees, 380 In State, and 149 Out State other jurisdiction parolees) on November 01, 2024.