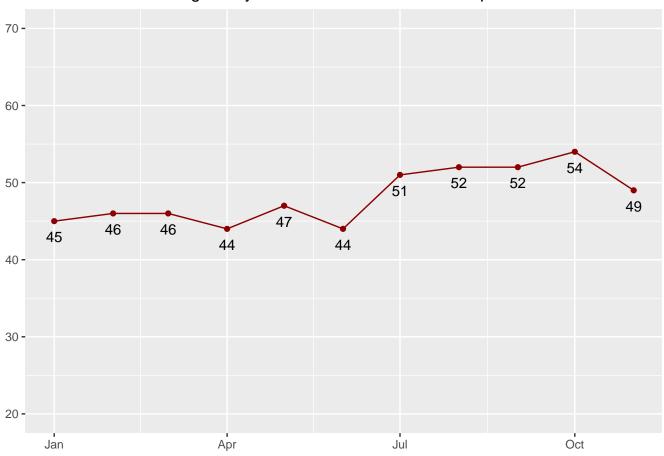

There were 49 juvenile female offenders in the Department's facilities on November 01, 2024. This population is 21% below the operational bed capacity.

There were 10,701 adult males on parole in Indiana (10,172 Indiana parolees, 380 In State, and 149 Out State other jurisdiction parolees) on November 01, 2024.