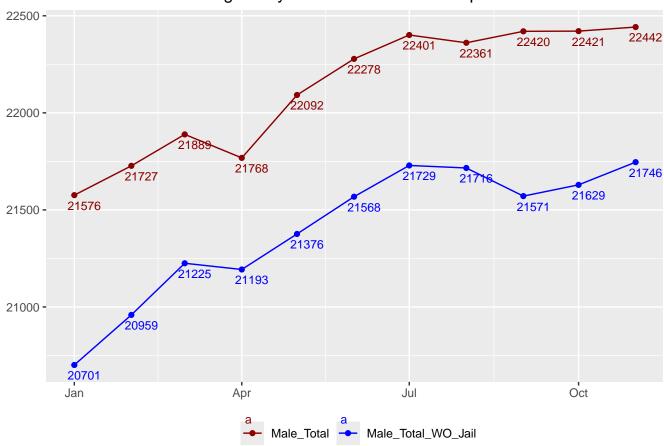

## **Population Summary**

Summary for October 2024

There were 22,442 adult male offenders (including 696 county jail "back-ups" and 14 in contracted beds) on November 01, 2024. This population is 7% below the operational bed capacity.

# Monthly Facility Population

Table 17: Facility Population for each Month

| Date       | Adult Male | Adult Female | Juvenile Male | Juvenile Female | Total |
|------------|------------|--------------|---------------|-----------------|-------|
| 2022-11-01 | 20794      | 2090         | 288           | 42              | 23214 |
| 2022-12-01 | 20719      | 2118         | 300           | 40              | 23177 |
| 2023-01-01 | 20715      | 2112         | 299           | 44              | 23170 |
| 2023-02-01 | 20756      | 2140         | 299           | 43              | 23238 |
| 2023-03-01 | 20752      | 2145         | 297           | 45              | 23239 |
| 2023-04-01 | 20848      | 2082         | 311           | 50              | 23291 |
| 2023-05-01 | 20778      | 2061         | 303           | 48              | 23190 |
| 2023-06-01 | 19669      | 1944         | 302           | 47              | 21962 |
| 2023-07-01 | 19740      | 1974         | 281           | 51              | 22046 |
| 2023-08-01 | 19716      | 2003         | 293           | 51              | 22063 |
| 2023-09-01 | 19825      | 2035         | 302           | 53              | 22215 |
| 2023-10-01 | 20195      | 2094         | 322           | 55              | 22666 |
| 2023-12-01 | 20355      | 2103         | 294           | 46              | 22798 |
| 2024-01-01 | 20701      | 2136         | 295           | 45              | 23177 |
| 2024-02-01 | 20959      | 2219         | 293           | 46              | 23517 |
| 2024-03-01 | 21225      | 2281         | 298           | 46              | 23850 |
| 2024-04-01 | 21193      | 2323         | 300           | 44              | 23860 |
| 2024-05-01 | 21376      | 2310         | 290           | 47              | 24023 |
| 2024-06-01 | 21568      | 2340         | 305           | 44              | 24257 |
| 2024-07-01 | 21729      | 2337         | 304           | 51              | 24421 |
| 2024-08-01 | 21716      | 2333         | 307           | 52              | 24408 |
| 2024-09-01 | 21571      | 2356         | 292           | 52              | 24271 |
| 2024-10-01 | 21629      | 2390         | 288           | 54              | 24361 |
| 2024-11-01 | 21746      | 2429         | 298           | 49              | 24522 |