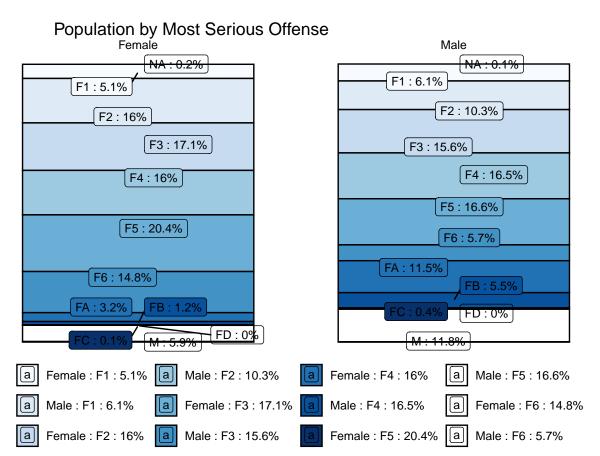

35-42-2-9)$                                 | 0 | 0 | 1  | 0 |
| FD | Theft, Receiving Stolen Property (35-43-4-2)                | 0 | 0 | 5  | 1 |
| НО | Habitual Offender (35-50-2-8)                               | 0 | 0 | 1  | 0 |
| M  | Aiding Murder (35-42-1-1)                                   | 0 | 0 | 6  | 1 |

| ${ m M}$ | Attempted Murder (35-42-1-1)    | 0   | 0   | 2     | 0    |
|----------|---------------------------------|-----|-----|-------|------|
| M        | Conspiracy Murder $(35-42-1-1)$ | 0   | 0   | 1     | 0    |
| M        | Murder (35-42-1-1)              | 10  | 0   | 256   | 13   |
| Total    |                                 | 801 | 166 | 18194 | 3135 |

#### Population by Most Serious Offense

Number of Female Offenders: 2492 Number of Male Offenders: 22442



#### Average Daily Adult Female Offender Population in 2024

#### Average Daily Adult Female Offender Population



#### Adult Females Held in County Jails in 2024

#### Adult Females Held in County Jails



#### Average Daily Adult Male Offender Population 2024

#### Average Daily Adult Male Offender Population



#### Adult Males Held in County Jails

Adult Males Held in County Jails in 2024

#### Adult Males Held in County Jails





## Juvenile Offender Statistics



#### Juvenile Statistics for October 2024

#### Juvenile Admissions and Releases

Table 30: Juvenile Admissions

| GENDER | COUNT |
|--------|-------|
| Male   | 25    |
| Female | 5     |
| Total  | 30    |

Table 31: Juvenile Releases

| GENDER | DESCRIPTION | COUNT |
|--------|-------------|-------|
| Male   | Dischar