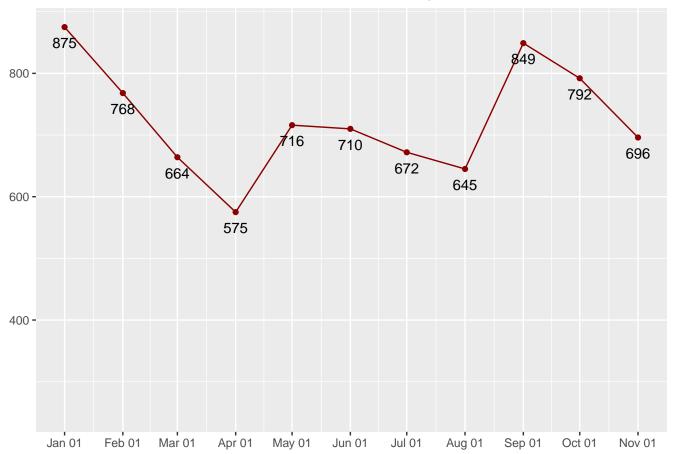

There were 2,492 adult female offenders (including 63 county jail "back-ups" and 0 in contracted beds) on November 01, 2024. This population is 10% below the operational bed capacity.

There were 298 juvenile male offenders in the Department's facilities on November 01, 2024. This population is 27% below the operational bed capacity.