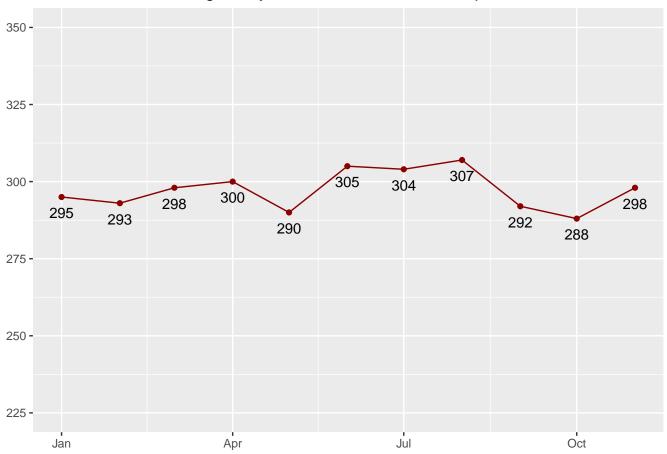

# Monthly Facility Population

Table 17: Facility Population for each Month

| Date       | Adult Male | Adult Female | Juvenile Male | Juvenile Female | Total |
|------------|------------|--------------|---------------|-----------------|-------|
| 2022-11-01 | 20794      | 2090         | 288           | 42              | 23214 |
| 2022-12-01 | 20719      | 2118         | 300           | 40              | 23177 |
| 2023-01-01 | 20715      | 2112         | 299           | 44              | 23170 |
| 2023-02-01 | 20756      | 2140         | 299           | 43              | 23238 |
| 2023-03-01 | 20752      | 2145         | 297           | 45              | 23239 |
| 2023-04-01 | 20848      | 2082         | 311           | 50              | 23291 |
| 2023-05-01 | 20778      | 2061         | 303           | 48              | 23190 |
| 2023-06-01 | 19669      | 1944         | 302           | 47              | 21962 |
| 2023-07-01 | 19740      | 1974         | 281           | 51              | 22046 |
| 2023-08-01 | 19716      | 2003         | 293           | 51              | 22063 |
| 2023-09-01 | 19825      | 2035         | 302           | 53              | 22215 |
| 2023-10-01 | 20195      | 2094         | 322           | 55              | 22666 |
| 2023-12-01 | 20355      | 2103         | 294           | 46              | 22798 |
| 2024-01-01 | 20701      | 2136         | 295           | 45              | 23177 |
| 2024-02-01 | 20959      | 2219         | 293           | 46              | 23517 |
| 2024-03-01 | 21225      | 2281         | 298           | 46              | 23850 |
| 2024-04-01 | 21193      | 2323         | 300           | 44              | 23860 |
| 2024-05-01 | 21376      | 2310         | 290           | 47              | 24023 |
| 2024-06-01 | 21568      | 2340         | 305           | 44              | 24257 |
| 2024-07-01 | 21729      | 2337         | 304           | 51              | 24421 |
| 2024-08-01 | 21716      | 2333         | 307           | 52              | 24408 |
| 2024-09-01 | 21571      | 2356         | 292           | 52              | 24271 |
| 2024-10-01 | 21629      | 2390         | 288           | 54              | 24361 |
| 2024-11-01 | 21746      | 2429         | 298           | 49              | 24522 |