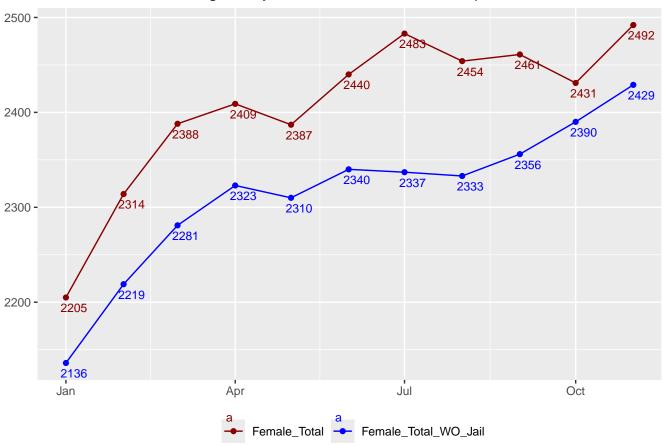

# Monthly Facility Population

Table 17: Facility Population for each Month

| Date       | Adult Male | Adult Female | Juvenile Male | Juvenile Female | Total |
|------------|------------|--------------|---------------|-----------------|-------|
| 2022-11-01 | 20794      | 2090         | 288           | 42              | 23214 |
| 2022-12-01 | 20719      | 2118         | 300           | 40              | 23177 |
| 2023-01-01 | 20715      | 2112         | 299           | 44              | 23170 |
| 2023-02-01 | 20756      | 2140         | 299           | 43              | 23238 |
| 2023-03-01 | 20752      | 2145         | 297           | 45              | 23239 |
| 2023-04-01 | 20848      | 2082         | 311           | 50              | 23291 |
| 2023-05-01 | 20778      | 2061         | 303           | 48              | 23190 |
| 2023-06-01 | 19669      | 1944         | 302           | 47              | 21962 |
| 2023-07-01 | 19740      | 1974         | 281           | 51              | 22046 |
| 2023-08-01 | 19716      | 2003         | 293           | 51              | 22063 |
| 2023-09-01 | 19825      | 2035         | 302           | 53              | 22215 |
| 2023-10-01 | 20195      | 2094         | 322           | 55              | 22666 |
| 2023-12-01 | 20355      | 2103         | 294           | 46              | 22798 |
| 2024-01-01 | 20701      | 2136         | 295           | 45              | 23177 |
| 2024-02-01 | 20959      | 2219         | 293           | 46              | 23517 |
| 2024-03-01 | 21225      | 2281         | 298           | 46              | 23850 |
| 2024-04-01 | 21193      | 2323         | 300           | 44              | 23860 |
| 2024-05-01 | 21376      | 2310         | 290           | 47              | 24023 |
| 2024-06-01 | 21568      | 2340         | 305           | 44              | 24257 |
| 2024-07-01 | 21729      | 2337         | 304           | 51              | 24421 |
| 2024-08-01 | 21716      | 2333         | 307           | 52              | 24408 |
| 2024-09-01 | 21571      | 2356         | 292           | 52              | 24271 |
| 2024-10-01 | 21629      | 2390         | 288           | 54              | 24361 |
| 2024-11-01 | 21746      | 2429         | 298           | 49              | 24522 |