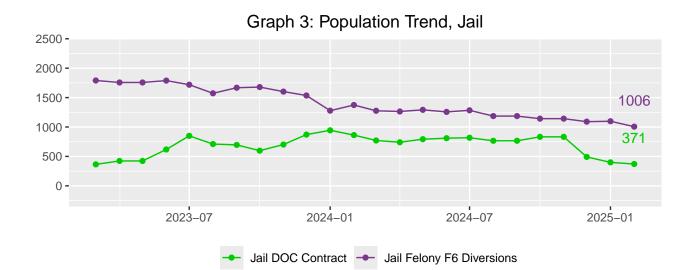

## Contents

| Admissions                         | 2  |
|------------------------------------|----|
| County of Commit                   | 6  |
| Population Trend                   | 8  |
| DOC Facility Population & Capacity | 11 |
| Notes Page                         | 12 |