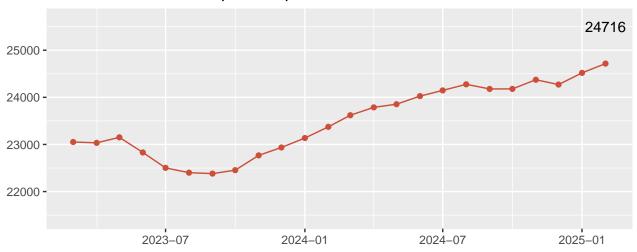

## Contents

| Admissions                         | 2  |
|------------------------------------|----|
| County of Commit                   | 6  |
| Population Trend                   | 8  |
| DOC Facility Population & Capacity | 11 |
| Notes Page                         | 12 |