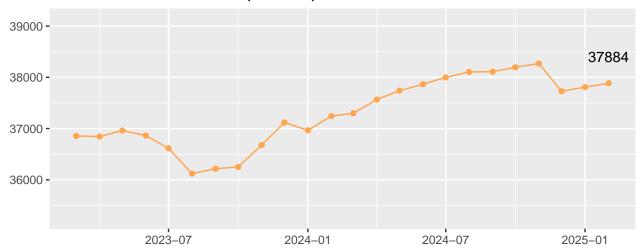

## Contents

| Admissions                         | 2  |
|------------------------------------|----|
| County of Commit                   | 6  |
| Population Trend                   | 8  |
| DOC Facility Population & Capacity | 11 |
| Notes Page                         | 12 |