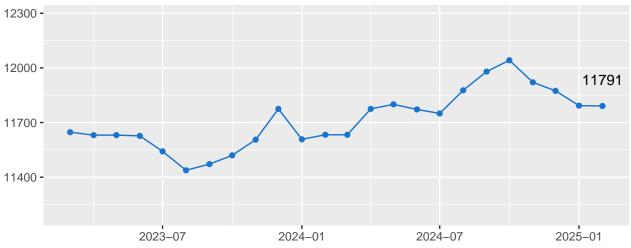

## Contents

| Admissions                         | 2  |
|------------------------------------|----|
| County of Commit                   | 6  |
| Population Trend                   | 8  |
| DOC Facility Population & Capacity | 11 |
| Notes Page                         | 12 |