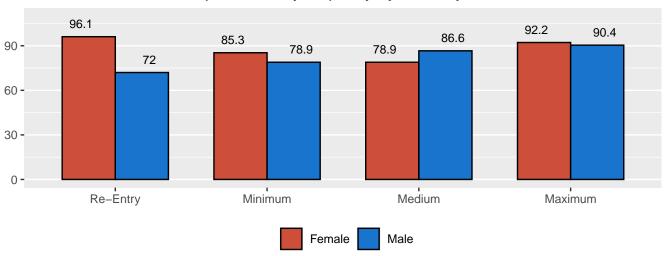

## Contents

| Admissions                         | 2  |
|------------------------------------|----|
| County of Commit                   | 6  |
| Population Trend                   | 8  |
| DOC Facility Population & Capacity | 11 |
| Notes Page                         | 12 |