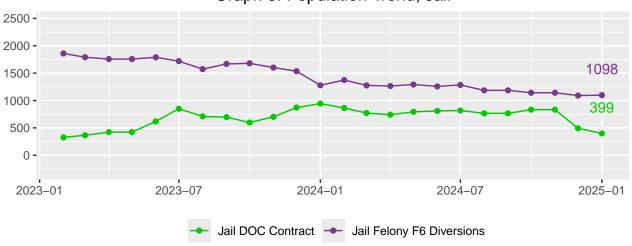

# Contents

| Admissions                         | 2  |
|------------------------------------|----|
| County of Commit                   | 5  |
| Population Trend                   | 7  |
| DOC Facility Population & Capacity | 10 |
| Notes Page                         | 11 |