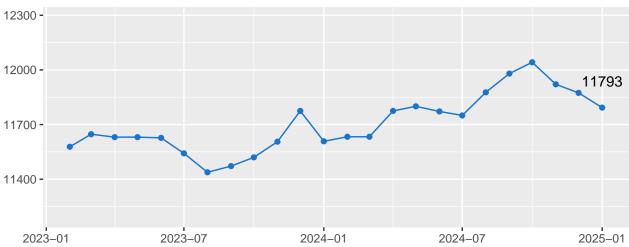

# Contents

| Admissions                         | 2  |
|------------------------------------|----|
| County of Commit                   | 5  |
| Population Trend                   | 7  |
| DOC Facility Population & Capacity | 10 |
| Notes Page                         | 11 |