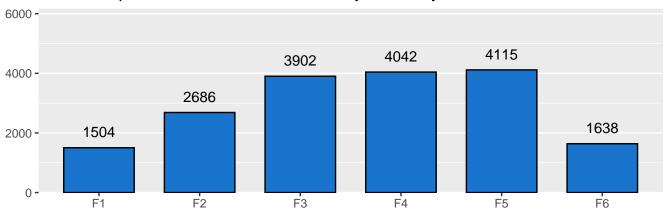

## Admissions

January 2025 Admissions by Most Serious Offense

Table 1: Monthly Admissions by Most Serious Offense

| Aggravated Battery   0                                                                                                                                                                                                                                                                                                                                                                                                                                                                                                                                                                                                                                                                                                                                                                                                                                                                                                                                                                                                                                                                                                                                                                                                                                                                                                                                                                                                                                                                                                                                                                                                                                                                                                                                                                                                                                                                                                                                                                                                                                                                                                           | Most Serious Offense                                                                 | F1 | F2 | F3 | F4 | F5 | F6 | FA | FB | FC | FD | M | MA | NA | Total |
|----------------------------------------------------------------------------------------------------------------------------------------------------------------------------------------------------------------------------------------------------------------------------------------------------------------------------------------------------------------------------------------------------------------------------------------------------------------------------------------------------------------------------------------------------------------------------------------------------------------------------------------------------------------------------------------------------------------------------------------------------------------------------------------------------------------------------------------------------------------------------------------------------------------------------------------------------------------------------------------------------------------------------------------------------------------------------------------------------------------------------------------------------------------------------------------------------------------------------------------------------------------------------------------------------------------------------------------------------------------------------------------------------------------------------------------------------------------------------------------------------------------------------------------------------------------------------------------------------------------------------------------------------------------------------------------------------------------------------------------------------------------------------------------------------------------------------------------------------------------------------------------------------------------------------------------------------------------------------------------------------------------------------------------------------------------------------------------------------------------------------------|--------------------------------------------------------------------------------------|----|----|----|----|----|----|----|----|----|----|---|----|----|-------|
| Assisting A Criminal of the Market Attempted Nurder Attempted Nurder Attempted Nurder Attempted Nurder Attempted Nurder Attempted Escape 10 0 0 0 0 0 1 0 0 0 0 0 0 0 0 0 0 0 0                                                                                                                                                                                                                                                                                                                                                                                                                                                                                                                                                                                                                                                                                                                                                                                                                                                                                                                                                                                                                                                                                                                                                                                                                                                                                                                                                                                                                                                                                                                                                                                                                                                                                                                                                                                                                                                                                                                                                  | Aggravated Battery                                                                   | 0  | 0  |    | 0  | 0  | 0  | 0  | 1  | 0  | 0  | 0 | 0  | 0  | 2     |
| Attempted Matempted Matempted Escape  Attempted Becape  Attempted    |                                                                                      |    |    |    | 1  |    |    |    |    | 0  |    |   |    | 0  |       |
| Attempted Robbery Artempted Robbery 10 0 0 0 0 0 0 0 0 0 0 0 0 0 0 0 0 0 0                                                                                                                                                                                                                                                                                                                                                                                                                                                                                                                                                                                                                                                                                                                                                                                                                                                                                                                                                                                                                                                                                                                                                                                                                                                                                                                                                                                                                                                                                                                                                                                                                                                                                                                                                                                                                                                                                                                                                                                                                                                       | =                                                                                    |    |    |    |    |    |    |    |    | 1  |    |   |    |    |       |
| Atto Theft, Receiving Stolen Auto Theres Anto Theft, Receiving Stolen Auto Theres Anto Theft, Same \$265, Prior Conviction For Either Theft Of An Auto Or Auco Parts Auto Theft, Same \$265, Prior Conviction For Either Theft Of An Auto Or Auco Parts Auto Theft-Same 7054, But Defendant Has A Prior For Either Theft Of An Auto Or Auco Parts Auto Theft-Theft Of An Eather Motor Vehicle Auto Theft-Theft Of Enthier Motor Vehicle Battery Battery Battery Battery Against A Public Safety Officer Battery Willouily Injury Ta A Public Safety Officer Battery Willouily Injury Ta A Public Safety Officer Child Exploitation Child Exploitation Child Exploitation Child Exploitation Child Solicitation Child Solicitation Corrupt Business Influence Corrupt Business In |                                                                                      |    |    |    |    |    |    |    |    |    |    |   |    |    |       |
| Auto Theft, Same \$265, Prior Conviction For Either Theft Of An Auto Co Auto Parts  Auto Theft, Same \$265, Prior Conviction For Either Theft Of An Auto Co Auto Parts  Auto Theft-Same 7054, But Defendant Has A Prior For Either Theft Of An Entore  Auto Theft-Same 7054, But Defendant Has A Prior For Either Theft Of An Entore  Auto Theft-For An Entore Motor Vehicle  Battery Against A Public Safety Official  Battery Against A Public Safety Official  Battery Mgodily Injury To A Public Safety Official  Battery Wilson Injury To A Public Safety Official  Battery Wilson Injury To A Public Safety Official  Child Solicitation  Child Solicitation  Corrupt Bainess Influence   | Attempted Escape                                                                     | Ü  | Ü  | 0  | 0  | 1  | 0  | 0  | 0  | 0  | 0  | 0 | 0  | 0  | 1     |
| Auto Theft, Same 8263, Prior Conviction For Either Theft Of An Auto Or Auto Parts Auto Theft-Same 7054, But Defendant Has A Prior For Either Theft Of An Entire Motor Vehicle Auto Theft-Theft Of Entire Motor Vehicle Battery Battery Against A Public Safety Official Battery Resulting In Serious Bodily Injury Battery Bodily Resulting In Serious Information Bodily Injury Battery Bodily Resulting In Moderate Bodily Injury Bomestic Battery Wish Injury To A Pregnant Woman. Buttery Bodily Injury Bodily Injury Bodily Injury Bomestic Battery Wish Injury To A Pregnant Woman. Buttery Bodily Injury Bodily Bodily Injury Bodily   |                                                                                      |    | 0  |    | 0  | 1  | 0  | 0  | 0  | 0  | 0  |   |    | 0  | 1     |
| Auto Theft-Same 7054, But Defendaut Has A Prior For Either Theft Of An Antro Hole Control Motor Vehicle Auto Theft-Theft Of An Entire Motor Vehicle Battery Against A Public Safety Office Battery Against A Public Safety Office Battery W    |                                                                                      |    | 0  |    | 0  | 0  |    | 0  | 0  | 0  | 0  |   |    | 0  | 2     |
| Auto Theft-Theft Of An Entire Motor Vehicle Auto Theft-Theft Of An Entire Motor Vehicle Auto Theft-Theft Of Fartire Motor Vehicle Battery Battery Against A Public Safety Official Battery Resulting In Serious Bodily Injury 0 0 0 0 0 1 0 0 0 0 0 0 0 0 0 0 0 0 0 0                                                                                                                                                                                                                                                                                                                                                                                                                                                                                                                                                                                                                                                                                                                                                                                                                                                                                                                                                                                                                                                                                                                                                                                                                                                                                                                                                                                                                                                                                                                                                                                                                                                                                                                                                                                                                                                            |                                                                                      |    | 0  |    | 0  | 1  |    | 0  | 0  | 0  | 0  |   |    | 0  | 1     |
| Auto Theft-Theft Of Entire Motor Vehicle Battery Batte   |                                                                                      |    |    |    |    |    |    |    |    |    |    |   |    |    |       |
| Battery Against A Public Safety Official of Battery Resulting In Serious Bodily Injury   0                                                                                                                                                                                                                                                                                                                                                                                                                                                                                                                                                                                                                                                                                                                                                                                                                                                                                                                                                                                                                                                                                                                                                                                                                                                                                                                                                                                                                                                                                                                                                                                                                                                                                                                                                                                                                                                                                                                                                                                                                                       | Auto Theft-Theft Of An Entire Motor Vehicle                                          | 0  | 0  | 0  | 0  | 0  | 2  | 0  | 0  | 0  | 0  | 0 | 0  | 0  | 2     |
| Battery Against A Public Safety Official Battery Postuling in Serious Bodily Injury 10 A Public Safety Official Battery W/Bodily Injury 10 A Public Safety Officer 0 0 0 0 0 0 0 0 0 0 0 0 0 0 0 0 0 0 0                                                                                                                                                                                                                                                                                                                                                                                                                                                                                                                                                                                                                                                                                                                                                                                                                                                                                                                                                                                                                                                                                                                                                                                                                                                                                                                                                                                                                                                                                                                                                                                                                                                                                                                                                                                                                                                                                                                         | Auto Theft-Theft Of Entire Motor Vehicle                                             | 0  | 0  | 0  | 0  | 3  | 0  | 0  | 0  | 0  | 0  | 0 | 0  | 0  | 3     |
| Battery Resulting In Serious Bodily Injury Battery W/Bodily Injury To A Public Safety Officer Burglary Burglary Burglary Burglary Burglary Carrying A Handgun W/O License, Def Has A Prior Conviction For Carrying C/O License. Child Exploitation Child Molesting Child Molesting Child Solicitation Child Molesting Corrupt Business Influence Corrupt    | Battery                                                                              | 0  | 0  | 0  | 0  | 6  | 3  | 0  | 0  | 0  | 0  | 0 | 0  | 0  | 9     |
| Battery W/Bodily Injury To A Public Safety Officer Burglary Burgla   | Battery Against A Public Safety Official                                             | 0  | 0  | 0  | 0  | 1  | 0  | 0  | 0  | 0  | 0  | 0 | 0  | 0  | 1     |
| Carrying A Handgun W/O License, Def Has A Prior Conviction For Carrying C/O License. Child Exploitation   Child Exploitation   Child Molesting   Child Molesting   Child Molesting   Child Solicitation   Child Molesting   Child Molesting   Child Solicitation   Child Molesting   Child Molesting   Child Solicitation   Child Molesting   Chi     | Battery Resulting In Serious Bodily Injury                                           | 0  | 0  | 0  | 0  | 1  | 0  | 0  | 0  | 0  | 0  |   | 0  | 0  | 1     |
| Carrying A Handgun W/O License, Def Has A Prior Conviction For Carrying C/O License.   Child Exploitation   Child Exploitation   Child Molesting   Child Molesting   Child Molesting   Child Solicitation   Child Solicit     | Battery W/Bodily Injury To A Public Safety Officer                                   | 0  | 0  | 0  | 0  | 1  | 0  | 0  | 0  | 0  | 0  | 0 | 0  | 0  | 1     |
| Carrying A Handgun W/O License, Def Has A Prior Conviction For Carrying C/O License.   Child Exploitation   Child Exploitation   Child Molesting   Child Molesting   Child Molesting   Child Solicitation   Child Solicit     | Burglary                                                                             | 0  | 0  | 0  | 9  | 5  | 0  | 0  | 8  | 1  | 0  | 0 | 0  | 0  | 23    |
| Child Exploitation   0   0   0   0   0   0   0   0   0                                                                                                                                                                                                                                                                                                                                                                                                                                                                                                                                                                                                                                                                                                                                                                                                                                                                                                                                                                                                                                                                                                                                                                                                                                                                                                                                                                                                                                                                                                                                                                                                                                                                                                                                                                                                                                                                                                                                                                                                                                                                           | Carrying A Handgun W/O License, Def Has A Prior Conviction For Carrying C/O License. |    | 0  | 0  | 0  | 1  | 0  | 0  | 0  | 0  | 0  |   | 0  | 0  |       |
| Child Solicitation                                                                                                                                                                                                                                                                                                                                                                                                                                                                                                                                                                                                                                                                                                                                                                                                                                                                                                                                                                                                                                                                                                                                                                                                                                                                                                                                                                                                                                                                                                                                                                                                                                                                                                                                                                                                                                                                                                                                                                                                                                                                                                               | Child Exploitation                                                                   | 0  | 0  | 0  | 0  | 1  | 0  | 0  | 0  | 0  | 0  |   | 0  | 0  | 1     |
| Conspiracy Robbery (Armed Or Bodily Injury)                                                                                                                                                                                                                                                                                                                                                                                                                                                                                                                                                                                                                                                                                                                                                                                                                                                                                                                                                                                                                                                                                                                                                                                                                                                                                                                                                                                                                                                                                                                                                                                                                                                                                                                                                                                                                                                                                                                                                                                                                                                                                      | Child Molesting                                                                      | 1  | 0  | 3  | 4  | 0  | 0  | 5  | 1  | 0  | 0  | 0 | 0  | 0  | 14    |
| Corrupt Business Influence                                                                                                                                                                                                                                                                                                                                                                                                                                                                                                                                                                                                                                                                                                                                                                                                                                                                                                                                                                                                                                                                                                                                                                                                                                                                                                                                                                                                                                                                                                                                                                                                                                                                                                                                                                                                                                                                                                                                                                                                                                                                                                       | Child Solicitation                                                                   | 0  | 0  | 0  | 2  | 1  | 0  | 0  | 0  | 0  | 0  | 0 | 0  | 0  | 3     |
| Corrupt Business Influence                                                                                                                                                                                                                                                                                                                                                                                                                                                                                                                                                                                                                                                                                                                                                                                                                                                                                                                                                                                                                                                                                                                                                                                                                                                                                                                                                                                                                                                                                                                                                                                                                                                                                                                                                                                                                                                                                                                                                                                                                                                                                                       | Conspiracy Robbery (Armed Or Bodily Injury)                                          | 0  | 0  | 0  | 0  | 0  | 0  | 0  | 1  | 0  | 0  | 0 | 0  | 0  | 1     |
| Criminal Confinement   Criminal Confinement   Criminal Recklessness Committed With A Deadly Weapon   Criminal Recklessness, Def. Shoots Firearm Into A Building.   Criminal Recklessness, Def. Shoots Firearm Into A Building.   Criminal Trespass       |                                                                                      |    | 0  | 0  | 0  |    | 0  |    | 0  | 0  | 0  |   |    | 0  | 1     |
| Criminal Recklessness, Def. Shoots Firearm Into A Building.  Criminal Recklessness, Def. Shoots Firearm Into A Building.  Criminal Recklessness, Def. Shoots Firearm Into A Building.  Criminal Trespass  Criminal Trespass  Criminal Trespass  Criminal Trespass  Criminal Recklessness, Def. Shoots Firearm Into A Building.  Criminal Trespass  Criminal Recklessness, Def. Shoots Firearm Into A Building.  Criminal Recklessness Pressure Fill Tool O.                                                                                                                                                                                                                                                                                                                                                                                                                                                                                                                                                                                                                              |                                                                                      | 0  | 0  | 0  | 0  | 1  | 0  | 0  | 0  | 0  | 0  |   |    | 0  | 1     |
| Criminal Recklessness, Def. Shoots Firearm Into A Building.  Criminal Trespass  Criminal    | Criminal Recklessness Committed With A Deadly Weapon                                 | 0  | 0  | 0  | 0  | 0  |    |    | 0  | 0  | 0  |   |    | 0  | 1     |
| Dealing In A Sched I,Ii Or Iii Cont Sub   0   0   0   0   0   0   0   0   0                                                                                                                                                                                                                                                                                                                                                                                                                                                                                                                                                                                                                                                                                                                                                                                                                                                                                                                                                                                                                                                                                                                                                                                                                                                                                                                                                                                                                                                                                                                                                                                                                                                                                                                                                                                                                                                                                                                                                                                                                                                      | Criminal Recklessness, Def. Shoots Firearm Into A Building.                          | 0  | 0  | 0  | 0  | 1  | 0  | 0  | 0  | 0  | 0  |   | 0  | 0  | 1     |
| Dealing In A Sched I,Ii Or Iii Cont Sub   0   0   0   0   0   0   0   0   0                                                                                                                                                                                                                                                                                                                                                                                                                                                                                                                                                                                                                                                                                                                                                                                                                                                                                                                                                                                                                                                                                                                                                                                                                                                                                                                                                                                                                                                                                                                                                                                                                                                                                                                                                                                                                                                                                                                                                                                                                                                      | Criminal Trespass                                                                    | 0  | 0  | 0  | 0  | 0  | 2  | 0  | 0  | 0  | 0  | 0 | 0  | 0  | 2     |
| Dealing In A Sched I,Ii Or Iii Cont Sub   0   0   0   0   0   0   0   1   0   0                                                                                                                                                                                                                                                                                                                                                                                                                                                                                                                                                                                                                                                                                                                                                                                                                                                                                                                                                                                                                                                                                                                                                                                                                                                                                                                                                                                                                                                                                                                                                                                                                                                                                                                                                                                                                                                                                                                                                                                                                                                  |                                                                                      |    |    |    |    |    |    |    |    |    |    |   |    |    |       |
| Dealing In Cocaine Or Narcotic Drug   Dealing In Methamphetamine   O   S   S   Dealing In Methamphetamine   O   Dealing In Dealing In Dealing In Medicate Bodily Injury   O   Dealing In Dealing In Medicate Bodily Injury   O   Dealing In Deal     |                                                                                      | 0  |    |    |    |    |    |    |    |    |    |   |    |    |       |
| Dealing In Methamphetamine   0   2   3   5   2   0   0   1   0   0   0   0   0   0   13                                                                                                                                                                                                                                                                                                                                                                                                                                                                                                                                                                                                                                                                                                                                                                                                                                                                                                                                                                                                                                                                                                                                                                                                                                                                                                                                                                                                                                                                                                                                                                                                                                                                                                                                                                                                                                                                                                                                                                                                                                          |                                                                                      |    |    |    | 0  |    |    |    |    | 0  | 0  |   |    | 0  |       |
| Domestic Battery By Means Of A Deadly Weapon   0   0   0   0   0   0   0   0   0                                                                                                                                                                                                                                                                                                                                                                                                                                                                                                                                                                                                                                                                                                                                                                                                                                                                                                                                                                                                                                                                                                                                                                                                                                                                                                                                                                                                                                                                                                                                                                                                                                                                                                                                                                                                                                                                                                                                                                                                                                                 |                                                                                      |    |    |    | 5  |    |    | 0  |    |    |    |   |    |    |       |
| Domestic Battery By Means Of A Deadly Weapon   0   0   0   0   0   0   0   0   0                                                                                                                                                                                                                                                                                                                                                                                                                                                                                                                                                                                                                                                                                                                                                                                                                                                                                                                                                                                                                                                                                                                                                                                                                                                                                                                                                                                                                                                                                                                                                                                                                                                                                                                                                                                                                                                                                                                                                                                                                                                 | Disarming A Law Enforcement Officer                                                  | 0  | 0  | 0  | 0  | 1  | 0  | 0  | 0  | 0  | 0  | 0 | 0  | 0  | 1     |
| Domestic Battery Committed In The Presence Of A Child Less Than 16                                                                                                                                                                                                                                                                                                                                                                                                                                                                                                                                                                                                                                                                                                                                                                                                                                                                                                                                                                                                                                                                                                                                                                                                                                                                                                                                                                                                                                                                                                                                                                                                                                                                                                                                                                                                                                                                                                                                                                                                                                                               |                                                                                      |    |    |    |    |    |    |    |    |    |    |   |    |    |       |
| Domestic Battery Resulting In Moderate Bodily Injury   0   0   0   0   0   0   0   0   0                                                                                                                                                                                                                                                                                                                                                                                                                                                                                                                                                                                                                                                                                                                                                                                                                                                                                                                                                                                                                                                                                                                                                                                                                                                                                                                                                                                                                                                                                                                                                                                                                                                                                                                                                                                                                                                                                                                                                                                                                                         |                                                                                      |    |    |    |    |    |    |    |    |    |    |   |    |    |       |
| Domestic Battery W/Sbi To A Person Less Than 14 Years Old   0   0   1   0   0   0   0   0   0   0                                                                                                                                                                                                                                                                                                                                                                                                                                                                                                                                                                                                                                                                                                                                                                                                                                                                                                                                                                                                                                                                                                                                                                                                                                                                                                                                                                                                                                                                                                                                                                                                                                                                                                                                                                                                                                                                                                                                                                                                                                | · ·                                                                                  |    |    |    |    |    |    |    |    |    |    |   |    |    |       |
| Domestic Battery With Prev Battery Conv   0   0   0   0   0   0   0   0   0                                                                                                                                                                                                                                                                                                                                                                                                                                                                                                                                                                                                                                                                                                                                                                                                                                                                                                                                                                                                                                                                                                                                                                                                                                                                                                                                                                                                                                                                                                                                                                                                                                                                                                                                                                                                                                                                                                                                                                                                                                                      |                                                                                      |    |    |    |    |    |    |    |    |    |    |   |    |    | 1     |
| Domestic Battery With Prev Battery Conv   0   0   0   0   0   0   0   0   0                                                                                                                                                                                                                                                                                                                                                                                                                                                                                                                                                                                                                                                                                                                                                                                                                                                                                                                                                                                                                                                                                                                                                                                                                                                                                                                                                                                                                                                                                                                                                                                                                                                                                                                                                                                                                                                                                                                                                                                                                                                      | Domestic Battery With Injury To A Pregnant Woman                                     | 0  | 0  | 0  | 0  | 3  | 0  | 0  | 0  | 0  | 0  | 0 | 0  | 0  | 3     |
| Domestic Battery-Def Has Been Previously Convicted Of Battery Or Strangulation $0$ $0$ $0$ $0$ $0$ $0$ $0$ $0$ $0$ $0$                                                                                                                                                                                                                                                                                                                                                                                                                                                                                                                                                                                                                                                                                                                                                                                                                                                                                                                                                                                                                                                                                                                                                                                                                                                                                                                                                                                                                                                                                                                                                                                                                                                                                                                                                                                                                                                                                                                                                                                                           |                                                                                      | -  | -  | -  | 0  | 3  | _  | 0  | 0  | _  | 0  | - | -  | _  | 3     |
|                                                                                                                                                                                                                                                                                                                                                                                                                                                                                                                                                                                                                                                                                                                                                                                                                                                                                                                                                                                                                                                                                                                                                                                                                                                                                                                                                                                                                                                                                                                                                                                                                                                                                                                                                                                                                                                                                                                                                                                                                                                                                                                                  |                                                                                      |    |    |    |    |    |    |    |    | -  |    |   |    | _  | 1     |
|                                                                                                                                                                                                                                                                                                                                                                                                                                                                                                                                                                                                                                                                                                                                                                                                                                                                                                                                                                                                                                                                                                                                                                                                                                                                                                                                                                                                                                                                                                                                                                                                                                                                                                                                                                                                                                                                                                                                                                                                                                                                                                                                  |                                                                                      |    |    |    |    |    |    |    |    |    |    |   |    |    | 1     |
| Failure To Register As A Sex Offender $\begin{array}{cccccccccccccccccccccccccccccccccccc$                                                                                                                                                                                                                                                                                                                                                                                                                                                                                                                                                                                                                                                                                                                                                                                                                                                                                                                                                                                                                                                                                                                                                                                                                                                                                                                                                                                                                                                                                                                                                                                                                                                                                                                                                                                                                                                                                                                                                                                                                                       |                                                                                      |    |    |    |    |    |    |    |    |    |    |   |    |    | 1     |
| Failure To Register As A Sex Offender $\begin{array}{cccccccccccccccccccccccccccccccccccc$                                                                                                                                                                                                                                                                                                                                                                                                                                                                                                                                                                                                                                                                                                                                                                                                                                                                                                                                                                                                                                                                                                                                                                                                                                                                                                                                                                                                                                                                                                                                                                                                                                                                                                                                                                                                                                                                                                                                                                                                                                       | Escano                                                                               | Ω  | Ω  | Ω  | Ω  | 3  | 5  | 0  | Ω  | Ω  | 0  | Ω | Ω  | 0  | 8     |
|                                                                                                                                                                                                                                                                                                                                                                                                                                                                                                                                                                                                                                                                                                                                                                                                                                                                                                                                                                                                                                                                                                                                                                                                                                                                                                                                                                                                                                                                                                                                                                                                                                                                                                                                                                                                                                                                                                                                                                                                                                                                                                                                  | •                                                                                    |    |    |    |    |    |    |    |    |    |    |   |    |    |       |
|                                                                                                                                                                                                                                                                                                                                                                                                                                                                                                                                                                                                                                                                                                                                                                                                                                                                                                                                                                                                                                                                                                                                                                                                                                                                                                                                                                                                                                                                                                                                                                                                                                                                                                                                                                                                                                                                                                                                                                                                                                                                                                                                  |                                                                                      |    |    |    |    |    |    |    |    |    |    |   |    |    |       |