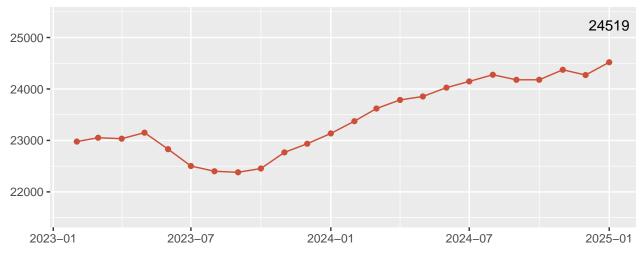

# Contents

| Admissions                         | 2  |
|------------------------------------|----|
| County of Commit                   | 5  |
| Population Trend                   | 7  |
| DOC Facility Population & Capacity | 10 |
| Notes Page                         | 11 |