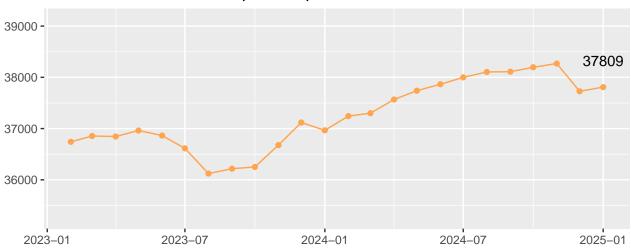

# Contents

| Admissions                         | 2  |
|------------------------------------|----|
| County of Commit                   | 5  |
| Population Trend                   | 7  |
| DOC Facility Population & Capacity | 10 |
| Notes Page                         | 11 |