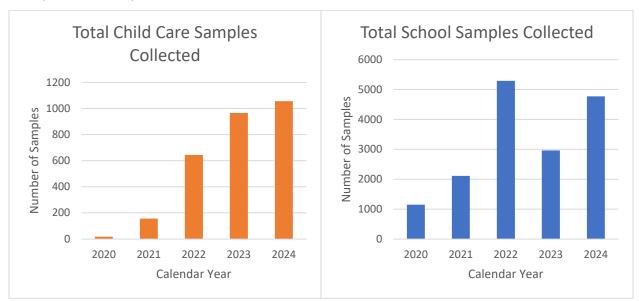

## Results: Sample Collection

Since 2019, the Lead Sampling Program has collected over 19,000 samples from school (16,300) and child care (2,800) facilities for an average of 62 samples per school building and 12 samples per child care facility. 2024 data represents data from 1/1/2024 - 12/17/2024.

Figure 3: Number of Samples Collected by Year.

The results of this sampling show that 3%, or approximately 600 out of over 19,000 samples, contained a presence of lead above the U.S. Environmental Protection Agency ("EPA") Action Level of 15.0 parts per