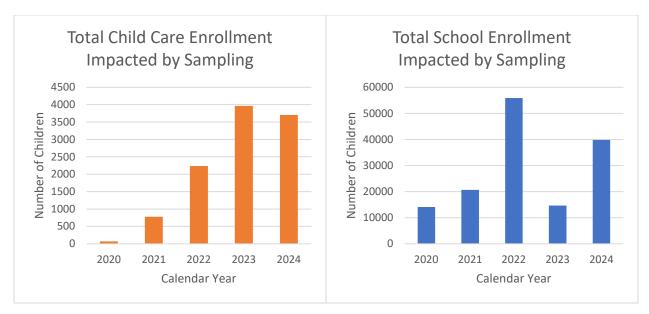

# Results: Facility Information

Since the program begin in late December of 2019, a total of 481 unique facilities, 243 public schools and 238 child care facilities, have completed the Lead Sampling Program, impacting approximately 156,000 children (145,000 in schools and 11,000 in child care facilities). See Figures 1 and 2. No data is reported for 2019 since the first samples were collected in 2020. 2024 data represents data from 1/1/2024 – 12/17/2024.

Figure 1: Number of School and Child Care Facilities Sampled by Year.

Figure 2: Number of Children Impacted by Facility Type and Year.