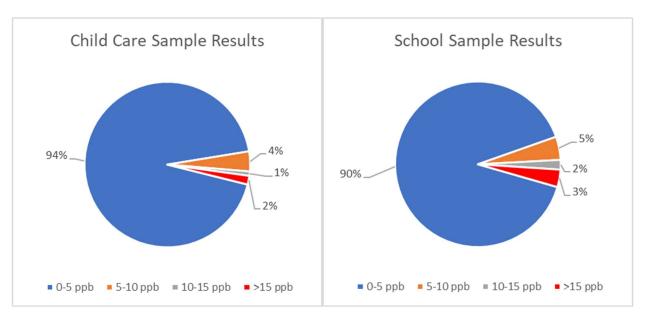

Figure 3: Number of Samples Collected by Year.

The results of this sampling show that 3%, or approximately 600 out of over 19,000 samples, contained a presence of lead above the U.S. Environmental Protection Agency ("EPA") Action Level of 15.0 parts per

billion ("ppb"). More specifically, 2% of child cares and 3% of schools have samples above the 15.0 ppb Action Level. See Figure 4.

Figure 4: Sample Results for Child Care and School Facilities.

Additionally, 23% of facilities had at least one fixture that exceeded the Action Level, or more specifically 36% of schools and 12% of child care facilities. See Figure 5.