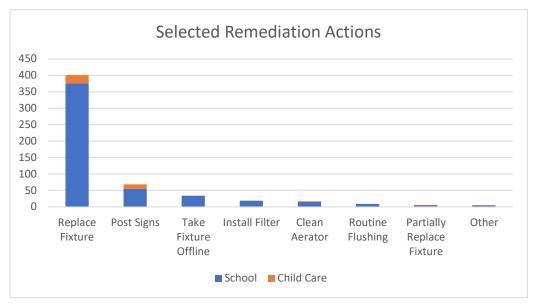

Since 2019, the IFA's Lead Sampling Program has assisted nearly 500 public schools and child care facilities in the testing of their drinking water for the presence of lead. The results of this sampling show that 3%, or approximately 600 out of over 19,000 samples, contained a presence of lead above the U.S. Environmental Protection Agency ("EPA") Action Level of 15.0 parts per billion ("ppb"), and that 36% of schools and 12% of child care facilities had at least one fixture that exceeded the Action Level. All test results were shared with facility representatives so that appropriate remediation activities could be taken. The most common remediation actions taken by schools and child care facilities include replacing faucets (72%), followed by the installation of signage to indicate affected fixtures are for "hand-washing only" (12%).

#### Results: Remediation Actions

The most common action taken to address problematic fixtures is replacement (72%), followed by posting a "hand washing only" sign (12%). See Figure 6.

**Figure 6: Selected Remediation Actions.** 