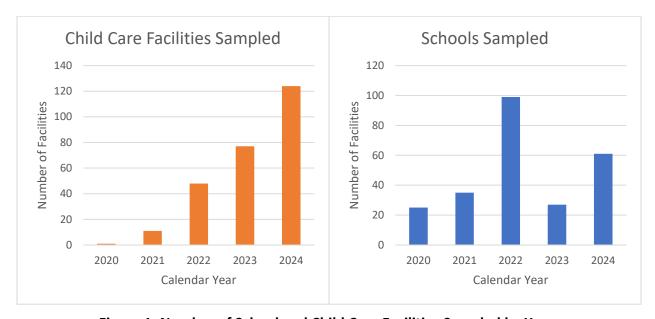

# Results: Facility Information

Since the program begin in late December of 2019, a total of 481 unique facilities, 243 public schools and 238 child care facilities, have completed the Lead Sampling Program, impacting approximately 156,000 children (145,000 in schools and 11,000 in child care facilities). See Figures 1 and 2. No data is reported for 2019 since the first samples were collected in 2020. 2024 data represents data from 1/1/2024 – 12/17/2024.

Figure 1: Number of School and Child Care Facilities Sampled by Year.

Figure 2: Number of Children Impacted by Facility Type and Year.