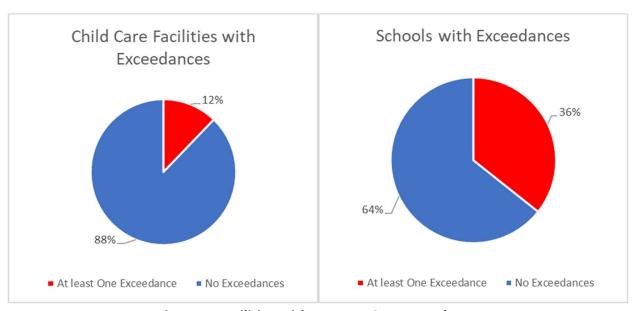

Since 2019, the IFA's Lead Sampling Program has assisted nearly 500 public schools and child care facilities in the testing of their drinking water for the presence of lead. The results of this sampling show that 3%, or approximately 600 out of over 19,000 samples, contained a presence of lead above the U.S. Environmental Protection Agency ("EPA") Action Level of 15.0 parts per billion ("ppb"), and that 36% of schools and 12% of child care facilities had at least one fixture that exceeded the Action Level. All test results were shared with facility representatives so that appropriate remediation activities could be taken. The most common remediation actions taken by schools and child care facilities include replacing faucets (72%), followed by the installation of signage to indicate affected fixtures are for "hand-washing only" (12%).

billion ("ppb"). More specifically, 2% of child cares and 3% of schools have samples above the 15.0 ppb Action Level. See Figure 4.

Figure 4: Sample Results for Child Care and School Facilities.

Additionally, 23% of facilities had at least one fixture that exceeded the Action Level, or more specifically 36% of schools and 12% of child care facilities. See Figure 5.

Figure 5: Facilities with At Least One Exceedance.