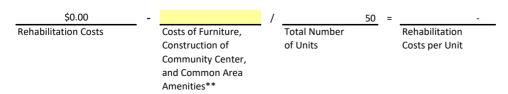

| a. A building that is individually Listed on the Indiana Register of Historic                                                                                                                                                                                                                                                                                                                                                                                                                                                                                                                                                                                  |      |      |   |
|----------------------------------------------------------------------------------------------------------------------------------------------------------------------------------------------------------------------------------------------------------------------------------------------------------------------------------------------------------------------------------------------------------------------------------------------------------------------------------------------------------------------------------------------------------------------------------------------------------------------------------------------------------------|------|------|---|
| Sites (IRHS) or National Register of Historic Places (NRHP), or by a local                                                                                                                                                                                                                                                                                                                                                                                                                                                                                                                                                                                     |      |      |   |
| preservation ordinance; or (up to 2 points)                                                                                                                                                                                                                                                                                                                                                                                                                                                                                                                                                                                                                    |      |      |   |
|                                                                                                                                                                                                                                                                                                                                                                                                                                                                                                                                                                                                                                                                |      |      |   |
|                                                                                                                                                                                                                                                                                                                                                                                                                                                                                                                                                                                                                                                                |      |      |   |
| o. A building classified as a contributing resource or local landmark for a                                                                                                                                                                                                                                                                                                                                                                                                                                                                                                                                                                                    |      |      |   |
| district listed on the IRHS or NRHP, or by local preservation ordinance; or                                                                                                                                                                                                                                                                                                                                                                                                                                                                                                                                                                                    |      |      |   |
| up to 2 points)                                                                                                                                                                                                                                                                                                                                                                                                                                                                                                                                                                                                                                                |      |      |   |
|                                                                                                                                                                                                                                                                                                                                                                                                                                                                                                                                                                                                                                                                |      |      |   |
|                                                                                                                                                                                                                                                                                                                                                                                                                                                                                                                                                                                                                                                                |      |      |   |
| c. A building that is not already listed on the NRHP but has an                                                                                                                                                                                                                                                                                                                                                                                                                                                                                                                                                                                                |      |      |   |
| approved Part 1 application for Federal Historic Tax Credits                                                                                                                                                                                                                                                                                                                                                                                                                                                                                                                                                                                                   |      |      |   |
| and received a recommendation for by the Indiana                                                                                                                                                                                                                                                                                                                                                                                                                                                                                                                                                                                                               |      |      |   |
| Department of National Resources Division of Historic                                                                                                                                                                                                                                                                                                                                                                                                                                                                                                                                                                                                          |      |      |   |
| Preservation and Archaeology (up to 2 points)                                                                                                                                                                                                                                                                                                                                                                                                                                                                                                                                                                                                                  |      |      |   |
| (4)                                                                                                                                                                                                                                                                                                                                                                                                                                                                                                                                                                                                                                                            |      |      |   |
| See QAP for required documentation. Place in Tab P.                                                                                                                                                                                                                                                                                                                                                                                                                                                                                                                                                                                                            |      |      |   |
|                                                                                                                                                                                                                                                                                                                                                                                                                                                                                                                                                                                                                                                                |      |      |   |
| G. 2. Development Utilizes Federal or State historic tax credits and has received preliminary Part 2 acceptance. (1 point)                                                                                                                                                                                                                                                                                                                                                                                                                                                                                                                                     |      |      |   |
| Required Document:                                                                                                                                                                                                                                                                                                                                                                                                                                                                                                                                                                                                                                             |      |      |   |
| See QAP for required documentation. Place in Tab P.                                                                                                                                                                                                                                                                                                                                                                                                                                                                                                                                                                                                            |      |      |   |
|                                                                                                                                                                                                                                                                                                                                                                                                                                                                                                                                                                                                                                                                |      |      |   |
| H. Foreclosed and Disaster-Affected (4 points)                                                                                                                                                                                                                                                                                                                                                                                                                                                                                                                                                                                                                 | 4.00 |      | • |
| See QAP for required documentation.                                                                                                                                                                                                                                                                                                                                                                                                                                                                                                                                                                                                                            |      |      |   |
| Place in Tab P.                                                                                                                                                                                                                                                                                                                                                                                                                                                                                                                                                                                                                                                |      |      |   |
| . a. Community Revitalization Plan (4 points)                                                                                                                                                                                                                                                                                                                                                                                                                                                                                                                                                                                                                  | 4.00 |      |   |
| See QAP for required documentation.                                                                                                                                                                                                                                                                                                                                                                                                                                                                                                                                                                                                                            |      |      |   |
| Place in Tab P.                                                                                                                                                                                                                                                                                                                                                                                                                                                                                                                                                                                                                                                |      |      |   |
|                                                                                                                                                                                                                                                                                                                                                                                                                                                                                                                                                                                                                                                                |      |      |   |
| b. 2. At least 50% of the total development units                                                                                                                                                                                                                                                                                                                                                                                                                                                                                                                                                                                                              |      |      |   |
| b. 2. At least 50% of the total development units  are in a Qualified Census Tract (1 additional point)                                                                                                                                                                                                                                                                                                                                                                                                                                                                                                                                                        |      |      | ļ |
| are in a Qualified Census Tract (1 additional point)                                                                                                                                                                                                                                                                                                                                                                                                                                                                                                                                                                                                           |      |      |   |
| are in a Qualified Census Tract (1 additional point)                                                                                                                                                                                                                                                                                                                                                                                                                                                                                                                                                                                                           |      |      |   |
| are in a Qualified Census Tract (1 additional point)  See QAP for Required Documentation. Place in Tab P.                                                                                                                                                                                                                                                                                                                                                                                                                                                                                                                                                      |      |      |   |
| are in a Qualified Census Tract (1 additional point)  See QAP for Required Documentation. Place in Tab P.  J. Tax Credit Per Unit (9% Applications Only) (up to 4 points)                                                                                                                                                                                                                                                                                                                                                                                                                                                                                      |      |      |   |
| are in a Qualified Census Tract (1 additional point)  See QAP for Required Documentation. Place in Tab P.  1. Tax Credit Per Unit (9% Applications Only) (up to 4 points)  1. 80th percentile: 4 points                                                                                                                                                                                                                                                                                                                                                                                                                                                        |      |      |   |
| are in a Qualified Census Tract (1 additional point)  See QAP for Required Documentation. Place in Tab P.  J. Tax Credit Per Unit (9% Applications Only) (up to 4 points)                                                                                                                                                                                                                                                                                                                                                                                                                                                                                      | 4.00 |      |   |
| are in a Qualified Census Tract (1 additional point)  See QAP for Required Documentation. Place in Tab P.  1. Tax Credit Per Unit (9% Applications Only) (up to 4 points) 1. 80th percentile: 4 points 2. 60th percentile: 3 points                                                                                                                                                                                                                                                                                                                                                                                                                            | 4.00 |      |   |
| are in a Qualified Census Tract (1 additional point)  See QAP for Required Documentation. Place in Tab P.  1. Tax Credit Per Unit (9% Applications Only) (up to 4 points)  1. 80th percentile: 4 points 2. 60th percentile: 3 points 3. 40th percentile: 2 points                                                                                                                                                                                                                                                                                                                                                                                              | 4.00 |      |   |
| are in a Qualified Census Tract (1 additional point)  See QAP for Required Documentation. Place in Tab P.  I. Tax Credit Per Unit (9% Applications Only) (up to 4 points)  1. 80th percentile: 4 points 2. 60th percentile: 3 points 3. 40th percentile: 2 points 4. 20th percentile: 1 point 5. Below 20th percentile: 0 points  Document Required:                                                                                                                                                                                                                                                                                                           | 4.00 |      |   |
| are in a Qualified Census Tract (1 additional point)  See QAP for Required Documentation. Place in Tab P.  1. Tax Credit Per Unit (9% Applications Only) (up to 4 points)  1. 80th percentile: 4 points 2. 60th percentile: 3 points 3. 40th percentile: 2 points 4. 20th percentile: 1 point 5. Below 20th percentile: 0 points                                                                                                                                                                                                                                                                                                                               | 4.00 |      |   |
| are in a Qualified Census Tract (1 additional point)  See QAP for Required Documentation. Place in Tab P.  1. Tax Credit Per Unit (9% Applications Only) (up to 4 points)  1. 80th percentile: 4 points 2. 60th percentile: 3 points 3. 40th percentile: 2 points 4. 20th percentile: 1 point 5. Below 20th percentile: 0 points  Document Required:  Form A                                                                                                                                                                                                                                                                                                   | 4.00 |      |   |
| are in a Qualified Census Tract (1 additional point)  See QAP for Required Documentation. Place in Tab P.  1. Tax Credit Per Unit (9% Applications Only) (up to 4 points)  1. 80th percentile: 4 points 2. 60th percentile: 3 points 3. 40th percentile: 2 points 4. 20th percentile: 1 point 5. Below 20th percentile: 0 points Occument Required:  ~ Form A  (Internet Access (up to 4 points)                                                                                                                                                                                                                                                               | 4.00 |      |   |
| are in a Qualified Census Tract (1 additional point)  See QAP for Required Documentation. Place in Tab P.  1. Tax Credit Per Unit (9% Applications Only) (up to 4 points)  1. 80th percentile: 4 points 2. 60th percentile: 3 points 3. 40th percentile: 2 points 4. 20th percentile: 1 point 5. Below 20th percentile: 0 points Document Required:  Form A                                                                                                                                                                                                                                                                                                    | 4.00 |      |   |
| are in a Qualified Census Tract (1 additional point)  See QAP for Required Documentation. Place in Tab P.  1. Tax Credit Per Unit (9% Applications Only) (up to 4 points)  1. 80th percentile: 4 points 2. 60th percentile: 3 points 3. 40th percentile: 2 points 4. 20th percentile: 1 point 5. Below 20th percentile: 0 points Document Required:  ~ Form A  K. Internet Access (up to 4 points)  Free high-speed service is provided (2 points)                                                                                                                                                                                                             |      |      |   |
| are in a Qualified Census Tract (1 additional point)  See QAP for Required Documentation. Place in Tab P.  J. Tax Credit Per Unit (9% Applications Only) (up to 4 points)  1. 80th percentile: 4 points 2. 60th percentile: 3 points 3. 40th percentile: 2 points 4. 20th percentile: 1 point 5. Below 20th percentile: 0 points  Document Required:  ~ Form A  K. Internet Access (up to 4 points)  Free high-speed service is provided (2 points) or Free high-speed Wi-Fi service is provided and free Wi-Fi access is provided in common areas (1 point)                                                                                                   |      |      |   |
| are in a Qualified Census Tract (1 additional point)  See QAP for Required Documentation. Place in Tab P.  J. Tax Credit Per Unit (9% Applications Only) (up to 4 points)  1. 80th percentile: 4 points 2. 60th percentile: 3 points 3. 40th percentile: 2 points 4. 20th percentile: 1 point 5. Below 20th percentile: 0 points  Document Required:  ~ Form A  K. Internet Access (up to 4 points)  Free high-speed service is provided (2 points) or Free high-speed Wi-Fi service is provided and free Wi-Fi access is provided in common areas (1 point)  Required Documentation:                                                                          |      |      |   |
| are in a Qualified Census Tract (1 additional point)  See QAP for Required Documentation. Place in Tab P.  J. Tax Credit Per Unit (9% Applications Only) (up to 4 points)  1. 80th percentile: 4 points 2. 60th percentile: 3 points 3. 40th percentile: 2 points 4. 20th percentile: 1 point 5. Below 20th percentile: 0 points  Document Required:  ~ Form A  K. Internet Access (up to 4 points)  Free high-speed service is provided (2 points) or Free high-speed Wi-Fi service is provided and free Wi-Fi access is provided in common areas (1 point)  Required Documentation:  ~ Form A; Operating Budget must include line item for internet expenses |      |      |   |
| are in a Qualified Census Tract (1 additional point)  See QAP for Required Documentation. Place in Tab P.  I. Tax Credit Per Unit (9% Applications Only) (up to 4 points)  1. 80th percentile: 4 points 2. 60th percentile: 3 points 3. 40th percentile: 2 points 4. 20th percentile: 1 point 5. Below 20th percentile: 0 points  Document Required:  ~ Form A  K. Internet Access (up to 4 points)  Free high-speed service is provided (2 points) or Free high-speed Wi-Fi service is provided and free Wi-Fi access is provided in common areas (1 point)  Required Documentation:                                                                          |      |      |   |
| are in a Qualified Census Tract (1 additional point)  See QAP for Required Documentation. Place in Tab P.  J. Tax Credit Per Unit (9% Applications Only) (up to 4 points)  1. 80th percentile: 4 points 2. 60th percentile: 3 points 3. 40th percentile: 2 points 4. 20th percentile: 1 point 5. Below 20th percentile: 0 points  Document Required:  ~ Form A  K. Internet Access (up to 4 points)  Free high-speed service is provided (2 points) or Free high-speed Wi-Fi service is provided and free Wi-Fi access is provided in common areas (1 point)  Required Documentation:  ~ Form A; Operating Budget must include line item for internet expenses |      | 0.00 |   |