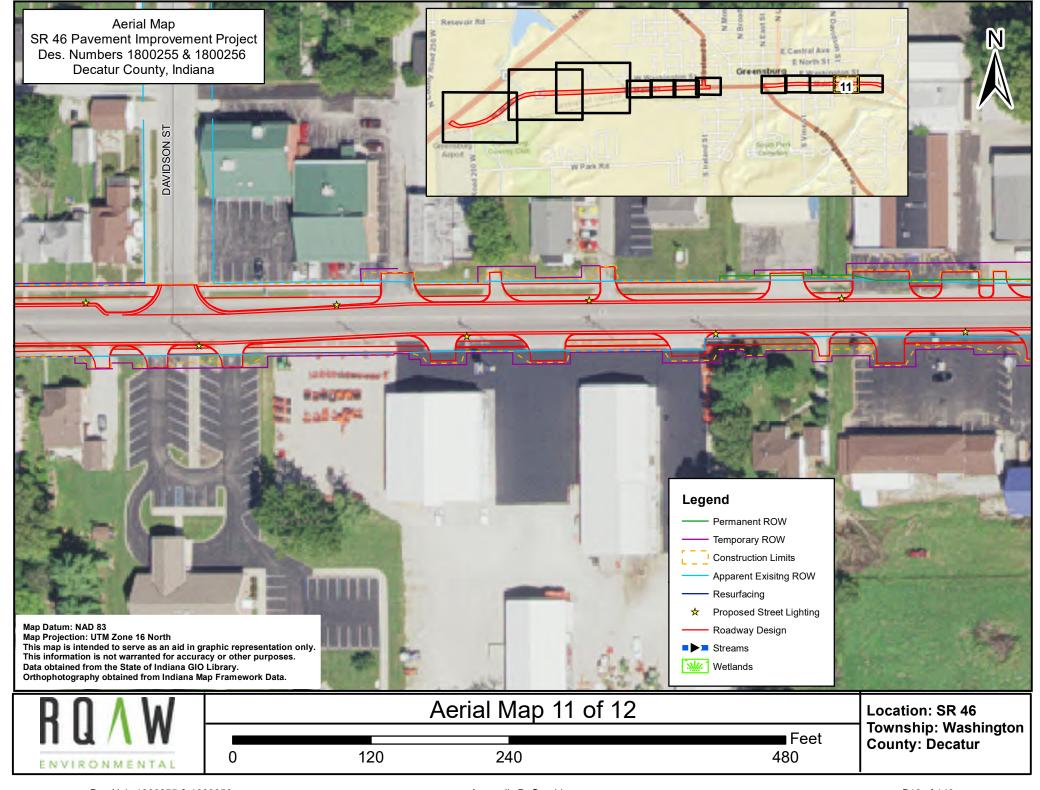

# FHWA-Indiana Environmental Document CATEGORICAL EXCLUSION / ENVIRONMENTAL ASSESSMENT FORM GENERAL PROJECT INFORMATION

| Road                                                      | No./County:                              | State Road (SR) 46/ Decatur County                                                                                                                                                                                         |  |  |  |  |  |  |
|-----------------------------------------------------------|------------------------------------------|----------------------------------------------------------------------------------------------------------------------------------------------------------------------------------------------------------------------------|--|--|--|--|--|--|
| Desig                                                     | Designation Number(s): 1800255 & 1800256 |                                                                                                                                                                                                                            |  |  |  |  |  |  |
| Project<br>Description/Termini:                           |                                          | Pavement Rehabilitation/Designation Number (Des. No.) 1800255: SR 46 from SR 3 to the west junction with United States Highway (US) 421 and Des. No. 1800256: SR 46 from the SR 46 east junction with US 421 to Base Road. |  |  |  |  |  |  |
|                                                           | Categorical Exclusion                    | n, Level 2 – Required Signatories: INDOT DE and/or INDOT ESD                                                                                                                                                               |  |  |  |  |  |  |
|                                                           | Categorical Exclusion                    | n, Level 3 – Required Signatories: INDOT ESD                                                                                                                                                                               |  |  |  |  |  |  |
| Х                                                         | Categorical Exclusion                    | n, Level 4 – Required Signatories: INDOT ESD and FHWA                                                                                                                                                                      |  |  |  |  |  |  |
|                                                           | Environmental Asses                      | ssment (EA) – Required Signatories: INDOT ESD and FHWA                                                                                                                                                                     |  |  |  |  |  |  |
|                                                           |                                          | ion (AI) – The proposed action included a design change from the original approved ent. Required Signatories must include the appropriate environmental approval                                                           |  |  |  |  |  |  |
| Appro                                                     | INDO                                     | N/A  DIE Signature and Date  K ALLEN Digitally signed by PATRICK ALLEN CAPPENTER  Date: 2024 03.08 15:23.02 - 0500'                                                                                                        |  |  |  |  |  |  |
|                                                           | FH                                       | WA Signature and Date                                                                                                                                                                                                      |  |  |  |  |  |  |
| Releas                                                    | se for Public Involver                   | ment N/A March 29, 2023  INDOT DE Initials and Date INDOT ESD Initials and Date                                                                                                                                            |  |  |  |  |  |  |
| Certific                                                  | cation of Public Invo                    | Divement MOOT consultant Services Signature and Date                                                                                                                                                                       |  |  |  |  |  |  |
| INDOT [                                                   | DE/ESD Reviewer Signatu                  | re and Date: Cindy Mauro February 28, 2024                                                                                                                                                                                 |  |  |  |  |  |  |
| Name and Organization of CE/EA Preparer: Harlan Ford/RQAW |                                          |                                                                                                                                                                                                                            |  |  |  |  |  |  |