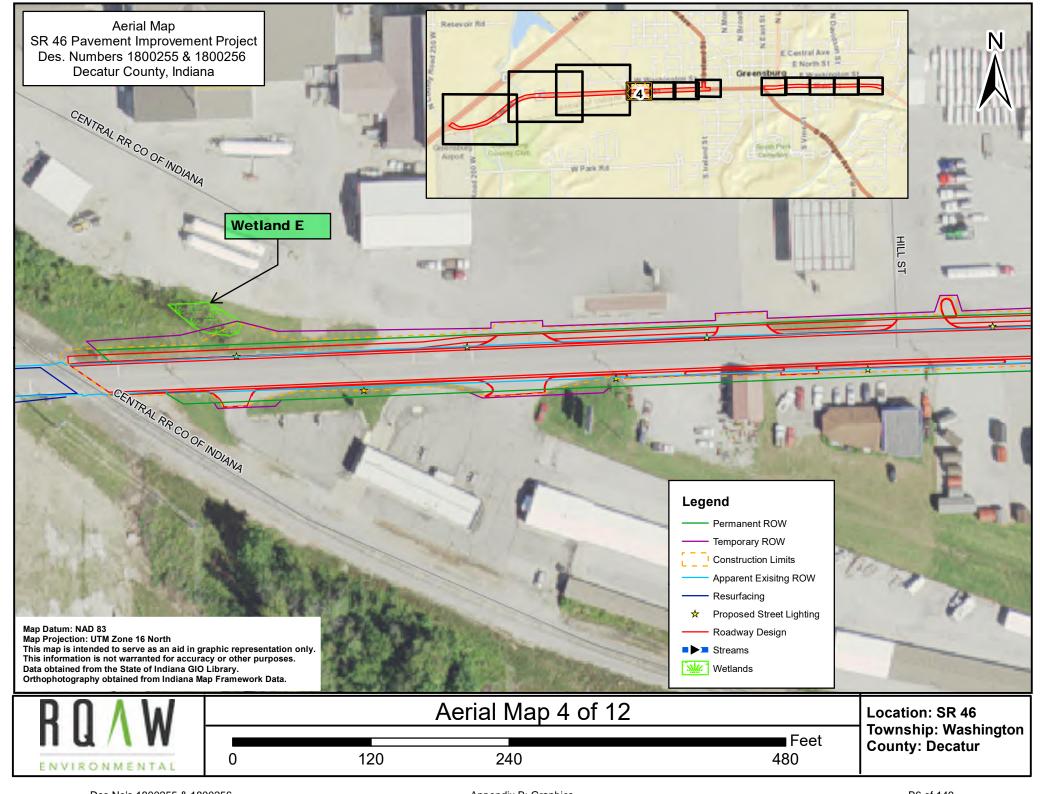

hat do not fall under a Species Specific Programmatic and results in a "Likely to Adversely Affect". Other findings can be processed as a lower level CE.

<sup>9</sup> Potential for causing a disproportionately high and adverse impact.

<sup>&</sup>lt;sup>10</sup> Section 4(f) use resulting in an Individual, Programmatic, or *de minimis* evaluation. The only exception is a *de minimis* evaluation for historic properties (Effective January 2, 2020). If a historic property *de minimis* and no other use, mark the *None* column.

<sup>&</sup>lt;sup>11</sup> Hot Spot Analysis and/or MSAT Quantitative Emission Analysis.

<sup>\*</sup> Includes the threatened/endangered species critical habitat

Note: Substantial public or agency controversy may require a higher-level NEPA document.











































1. Facing northwest towards the northwest end of the project area (Des No. 1800255) looking at SR 3 and SR 46 intersection.



2. Facing southwest looking at a wetland located on the north side of the intersection of SR 3 and SR 46.



3. Facing east from the SR 46 westbound lane looking at the surrounding landscape.



4. Facing east from the SR 46 eastbound lane looking at the surrounding landscape.



5. Facing east along the SR 46 westbound lane looking at a concrete lined ditch and at a wetland found within the project area.



6. Facing southwest along the SR 46 eastbound lane and at the surrounding landscape.



7. Facing northeast along the SR 46 westbound lane looking at a wetland confined to a roadside ditch.



8. Facing southeast looking downstream