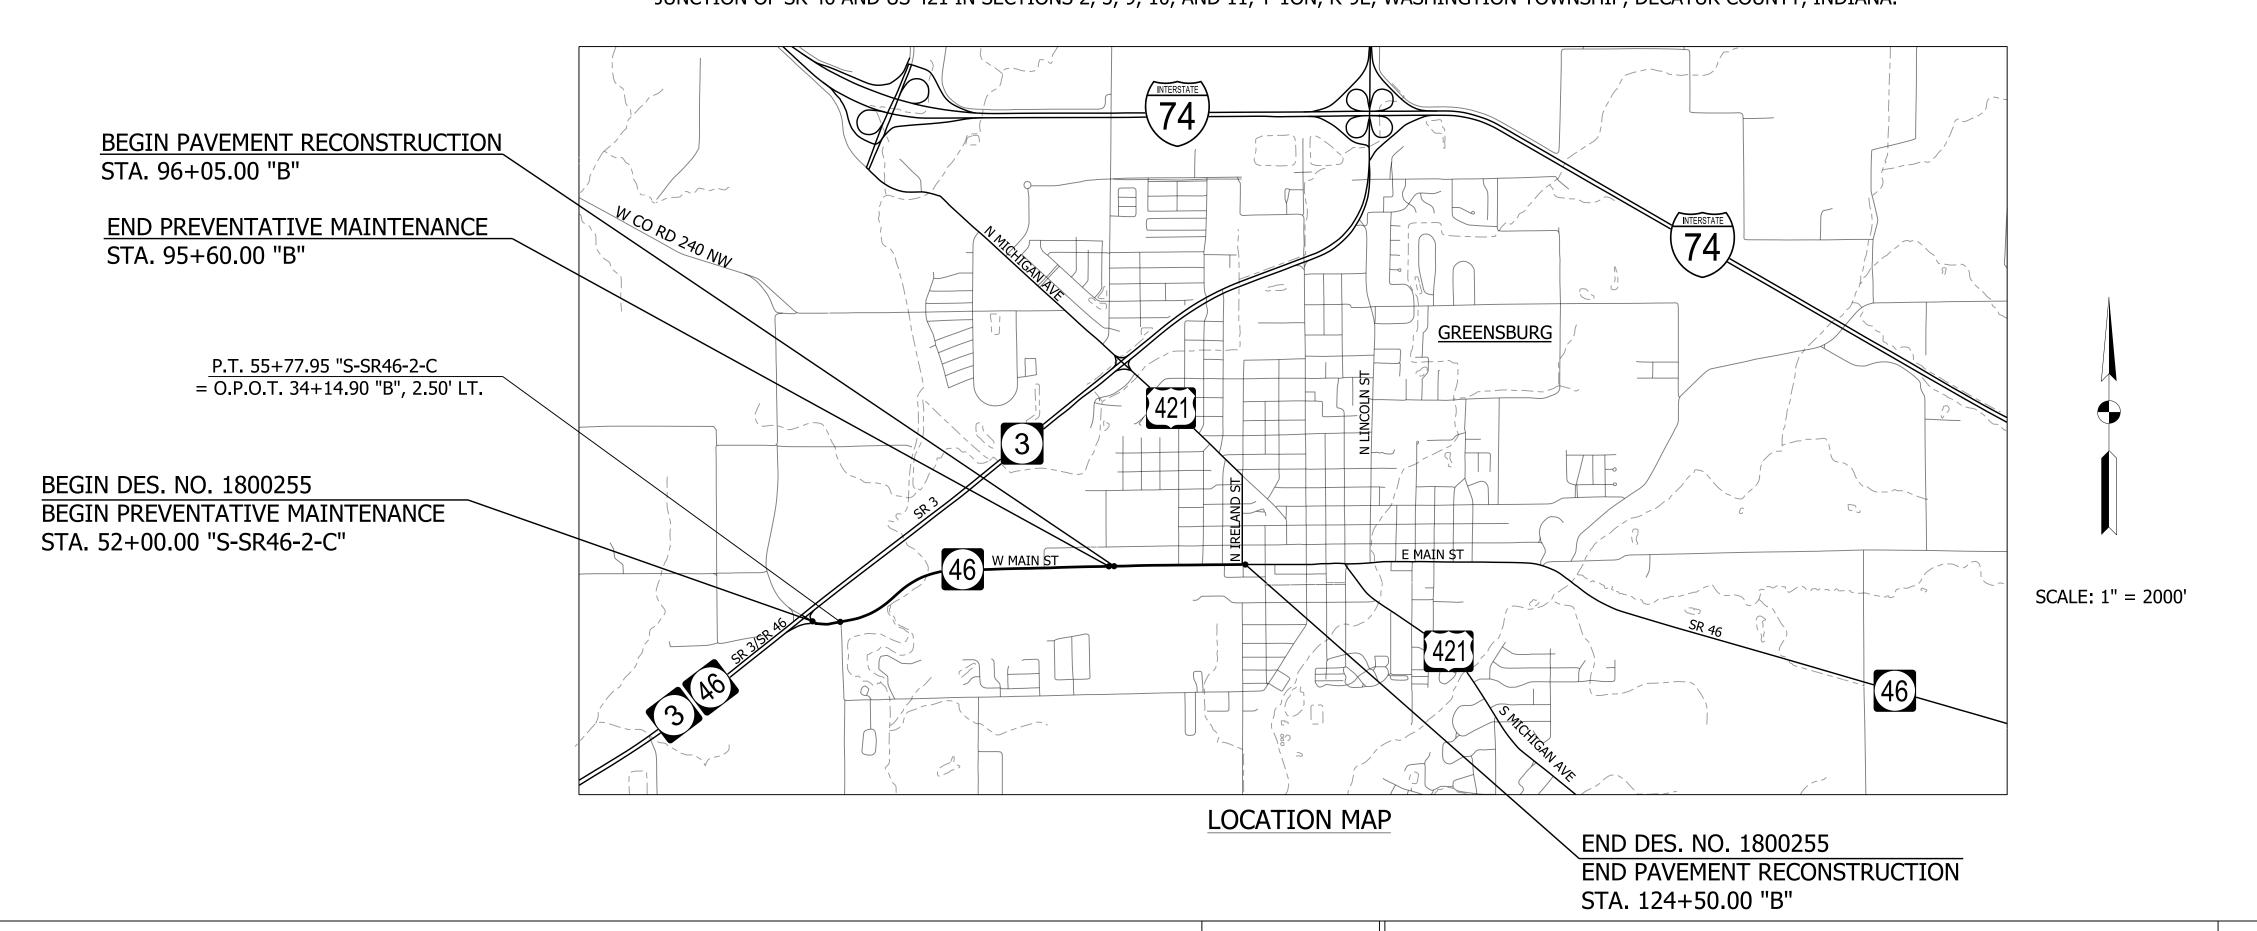

# FHWA-Indiana Environmental Document CATEGORICAL EXCLUSION / ENVIRONMENTAL ASSESSMENT FORM GENERAL PROJECT INFORMATION

| Road                                                      | No./County:                              | State Road (SR) 46/ Decatur County                                                                                                                                                                                         |  |  |  |  |  |  |
|-----------------------------------------------------------|------------------------------------------|----------------------------------------------------------------------------------------------------------------------------------------------------------------------------------------------------------------------------|--|--|--|--|--|--|
| Desig                                                     | Designation Number(s): 1800255 & 1800256 |                                                                                                                                                                                                                            |  |  |  |  |  |  |
| Project<br>Description/Termini:                           |                                          | Pavement Rehabilitation/Designation Number (Des. No.) 1800255: SR 46 from SR 3 to the west junction with United States Highway (US) 421 and Des. No. 1800256: SR 46 from the SR 46 east junction with US 421 to Base Road. |  |  |  |  |  |  |
|                                                           | Categorical Exclusion                    | n, Level 2 – Required Signatories: INDOT DE and/or INDOT ESD                                                                                                                                                               |  |  |  |  |  |  |
|                                                           | Categorical Exclusion                    | n, Level 3 – Required Signatories: INDOT ESD                                                                                                                                                                               |  |  |  |  |  |  |
| Х                                                         | Categorical Exclusion                    | n, Level 4 – Required Signatories: INDOT ESD and FHWA                                                                                                                                                                      |  |  |  |  |  |  |
|                                                           | Environmental Asses                      | ssment (EA) – Required Signatories: INDOT ESD and FHWA                                                                                                                                                                     |  |  |  |  |  |  |
|                                                           |                                          | ion (AI) – The proposed action included a design change from the original approved ent. Required Signatories must include the appropriate environmental approval                                                           |  |  |  |  |  |  |
| Appro                                                     | INDO                                     | N/A  DIE Signature and Date  K ALLEN Digitally signed by PATRICK ALLEN CAPPENTER  Date: 2024 03.08 15:23.02 - 0500'                                                                                                        |  |  |  |  |  |  |
|                                                           | FH                                       | WA Signature and Date                                                                                                                                                                                                      |  |  |  |  |  |  |
| Releas                                                    | se for Public Involver                   | ment N/A March 29, 2023  INDOT DE Initials and Date INDOT ESD Initials and Date                                                                                                                                            |  |  |  |  |  |  |
| Certific                                                  | cation of Public Invo                    | Divement MOOT consultant Services Signature and Date                                                                                                                                                                       |  |  |  |  |  |  |
| INDOT [                                                   | DE/ESD Reviewer Signatu                  | re and Date: Cindy Mauro February 28, 2024                                                                                                                                                                                 |  |  |  |  |  |  |
| Name and Organization of CE/EA Preparer: Harlan Ford/RQAW |                                          |                                                                                                                                                                                                                            |  |  |  |  |  |  |