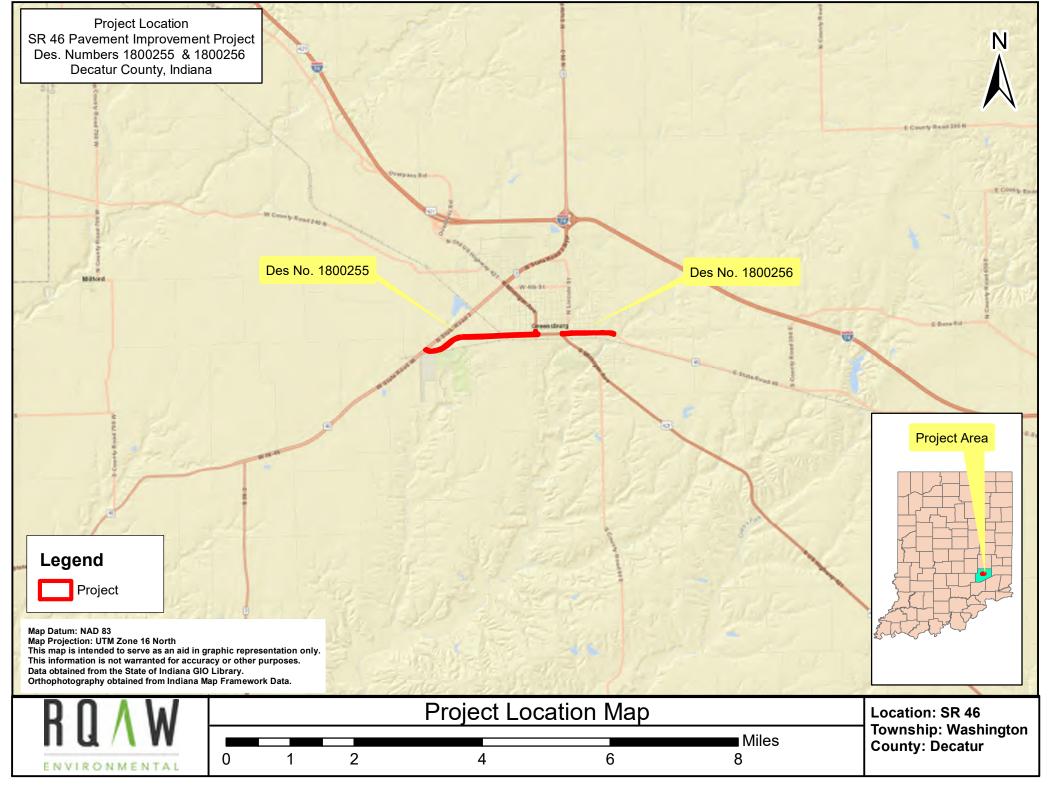

# FHWA-Indiana Environmental Document CATEGORICAL EXCLUSION / ENVIRONMENTAL ASSESSMENT FORM GENERAL PROJECT INFORMATION

| Road                                                      | No./County:                              | State Road (SR) 46/ Decatur County                                                                                                                                                                                         |  |  |  |  |  |  |
|-----------------------------------------------------------|------------------------------------------|----------------------------------------------------------------------------------------------------------------------------------------------------------------------------------------------------------------------------|--|--|--|--|--|--|
| Desig                                                     | Designation Number(s): 1800255 & 1800256 |                                                                                                                                                                                                                            |  |  |  |  |  |  |
| Project<br>Description/Termini:                           |                                          | Pavement Rehabilitation/Designation Number (Des. No.) 1800255: SR 46 from SR 3 to the west junction with United States Highway (US) 421 and Des. No. 1800256: SR 46 from the SR 46 east junction with US 421 to Base Road. |  |  |  |  |  |  |
|                                                           | Categorical Exclusion                    | n, Level 2 – Required Signatories: INDOT DE and/or INDOT ESD                                                                                                                                                               |  |  |  |  |  |  |
|                                                           | Categorical Exclusion                    | n, Level 3 – Required Signatories: INDOT ESD                                                                                                                                                                               |  |  |  |  |  |  |
| Х                                                         | Categorical Exclusion                    | n, Level 4 – Required Signatories: INDOT ESD and FHWA                                                                                                                                                                      |  |  |  |  |  |  |
|                                                           | Environmental Asses                      | ssment (EA) – Required Signatories: INDOT ESD and FHWA                                                                                                                                                                     |  |  |  |  |  |  |
|                                                           |                                          | ion (AI) – The proposed action included a design change from the original approved ent. Required Signatories must include the appropriate environmental approval                                                           |  |  |  |  |  |  |
| Appro                                                     | INDO                                     | N/A  DIE Signature and Date  K ALLEN Digitally signed by PATRICK ALLEN CAPPENTER  Date: 2024 03.08 15:23.02 - 0500'                                                                                                        |  |  |  |  |  |  |
|                                                           | FH                                       | WA Signature and Date                                                                                                                                                                                                      |  |  |  |  |  |  |
| Releas                                                    | se for Public Involver                   | ment N/A March 29, 2023  INDOT DE Initials and Date INDOT ESD Initials and Date                                                                                                                                            |  |  |  |  |  |  |
| Certific                                                  | cation of Public Invo                    | Divement MOOT consultant Services Signature and Date                                                                                                                                                                       |  |  |  |  |  |  |
| INDOT [                                                   | DE/ESD Reviewer Signatu                  | re and Date: Cindy Mauro February 28, 2024                                                                                                                                                                                 |  |  |  |  |  |  |
| Name and Organization of CE/EA Preparer: Harlan Ford/RQAW |                                          |                                                                                                                                                                                                                            |  |  |  |  |  |  |