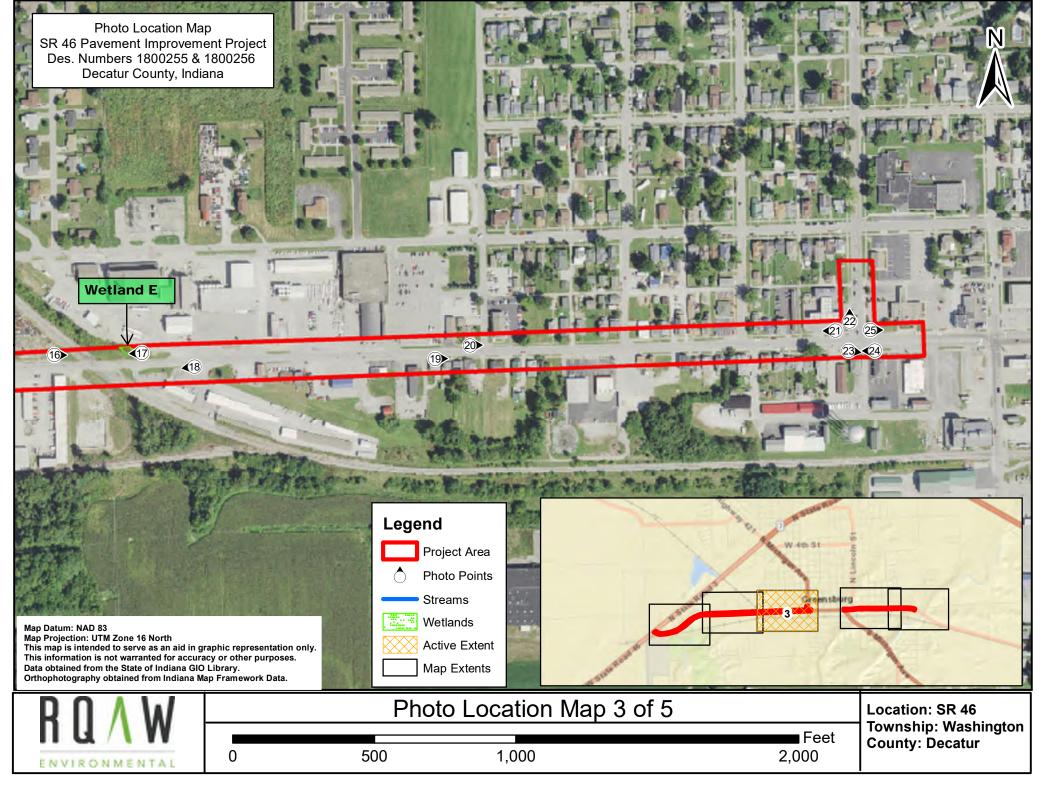

# FHWA-Indiana Environmental Document CATEGORICAL EXCLUSION / ENVIRONMENTAL ASSESSMENT FORM GENERAL PROJECT INFORMATION

| Road                                                      | No./County:                              | State Road (SR) 46/ Decatur County                                                                                                                                                                                         |  |  |  |  |  |  |
|-----------------------------------------------------------|------------------------------------------|----------------------------------------------------------------------------------------------------------------------------------------------------------------------------------------------------------------------------|--|--|--|--|--|--|
| Desig                                                     | Designation Number(s): 1800255 & 1800256 |                                                                                                                                                                                                                            |  |  |  |  |  |  |
| Project<br>Description/Termini:                           |                                          | Pavement Rehabilitation/Designation Number (Des. No.) 1800255: SR 46 from SR 3 to the west junction with United States Highway (US) 421 and Des. No. 1800256: SR 46 from the SR 46 east junction with US 421 to Base Road. |  |  |  |  |  |  |
|                                                           | Categorical Exclusion                    | n, Level 2 – Required Signatories: INDOT DE and/or INDOT ESD                                                                                                                                                               |  |  |  |  |  |  |
|                                                           | Categorical Exclusion                    | n, Level 3 – Required Signatories: INDOT ESD                                                                                                                                                                               |  |  |  |  |  |  |
| Х                                                         | Categorical Exclusion                    | n, Level 4 – Required Signatories: INDOT ESD and FHWA                                                                                                                                                                      |  |  |  |  |  |  |
|                                                           | Environmental Asses                      | ssment (EA) – Required Signatories: INDOT ESD and FHWA                                                                                                                                                                     |  |  |  |  |  |  |
|                                                           |                                          | ion (AI) – The proposed action included a design change from the original approved ent. Required Signatories must include the appropriate environmental approval                                                           |  |  |  |  |  |  |
| Appro                                                     | INDO                                     | N/A  DIE Signature and Date  K ALLEN Digitally signed by PATRICK ALLEN CAPPENTER  Date: 2024 03.08 15:23.02 - 0500'                                                                                                        |  |  |  |  |  |  |
|                                                           | FH                                       | WA Signature and Date                                                                                                                                                                                                      |  |  |  |  |  |  |
| Releas                                                    | se for Public Involver                   | ment N/A March 29, 2023  INDOT DE Initials and Date INDOT ESD Initials and Date                                                                                                                                            |  |  |  |  |  |  |
| Certific                                                  | cation of Public Invo                    | Divement MOOT consultant Services Signature and Date                                                                                                                                                                       |  |  |  |  |  |  |
| INDOT [                                                   | DE/ESD Reviewer Signatu                  | re and Date: Cindy Mauro February 28, 2024                                                                                                                                                                                 |  |  |  |  |  |  |
| Name and Organization of CE/EA Preparer: Harlan Ford/RQAW |                                          |                                                                                                                                                                                                                            |  |  |  |  |  |  |