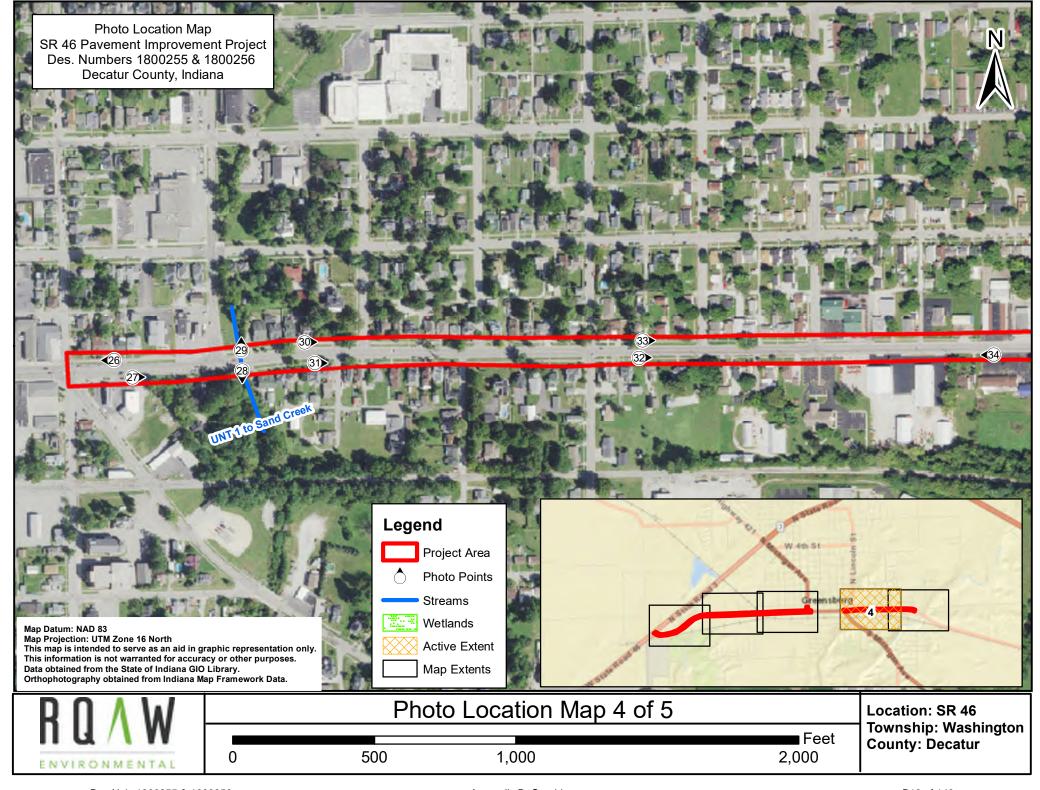

# FHWA-Indiana Environmental Document CATEGORICAL EXCLUSION / ENVIRONMENTAL ASSESSMENT FORM GENERAL PROJECT INFORMATION

| Road                                                      | No./County:                              | State Road (SR) 46/ Decatur County                                                                                                                                                                                         |  |  |  |  |  |  |
|-----------------------------------------------------------|------------------------------------------|----------------------------------------------------------------------------------------------------------------------------------------------------------------------------------------------------------------------------|--|--|--|--|--|--|
| Desig                                                     | Designation Number(s): 1800255 & 1800256 |                                                                                                                                                                                                                            |  |  |  |  |  |  |
| Project<br>Description/Termini:                           |                                          | Pavement Rehabilitation/Designation Number (Des. No.) 1800255: SR 46 from SR 3 to the west junction with United States Highway (US) 421 and Des. No. 1800256: SR 46 from the SR 46 east junction with US 421 to Base Road. |  |  |  |  |  |  |
|                                                           | Categorical Exclusion                    | n, Level 2 – Required Signatories: INDOT DE and/or INDOT ESD                                                                                                                                                               |  |  |  |  |  |  |
|                                                           | Categorical Exclusion                    | n, Level 3 – Required Signatories: INDOT ESD                                                                                                                                                                               |  |  |  |  |  |  |
| Х                                                         | Categorical Exclusion                    | n, Level 4 – Required Signatories: INDOT ESD and FHWA                                                                                                                                                                      |  |  |  |  |  |  |
|                                                           | Environmental Asses                      | ssment (EA) – Required Signatories: INDOT ESD and FHWA                                                                                                                                                                     |  |  |  |  |  |  |
|                                                           |                                          | ion (AI) – The proposed action included a design change from the original approved ent. Required Signatories must include the appropriate environmental approval                                                           |  |  |  |  |  |  |
| Appro                                                     | INDO                                     | N/A  DIE Signature and Date  K ALLEN Digitally signed by PATRICK ALLEN CAPPENTER  Date: 2024 03.08 15:23.02 - 0500'                                                                                                        |  |  |  |  |  |  |
|                                                           | FH                                       | WA Signature and Date                                                                                                                                                                                                      |  |  |  |  |  |  |
| Releas                                                    | se for Public Involver                   | ment N/A March 29, 2023  INDOT DE Initials and Date INDOT ESD Initials and Date                                                                                                                                            |  |  |  |  |  |  |
| Certific                                                  | cation of Public Invo                    | Divement MOOT consultant Services Signature and Date                                                                                                                                                                       |  |  |  |  |  |  |
| INDOT [                                                   | DE/ESD Reviewer Signatu                  | re and Date: Cindy Mauro February 28, 2024                                                                                                                                                                                 |  |  |  |  |  |  |
| Name and Organization of CE/EA Preparer: Harlan Ford/RQAW |                                          |                                                                                                                                                                                                                            |  |  |  |  |  |  |