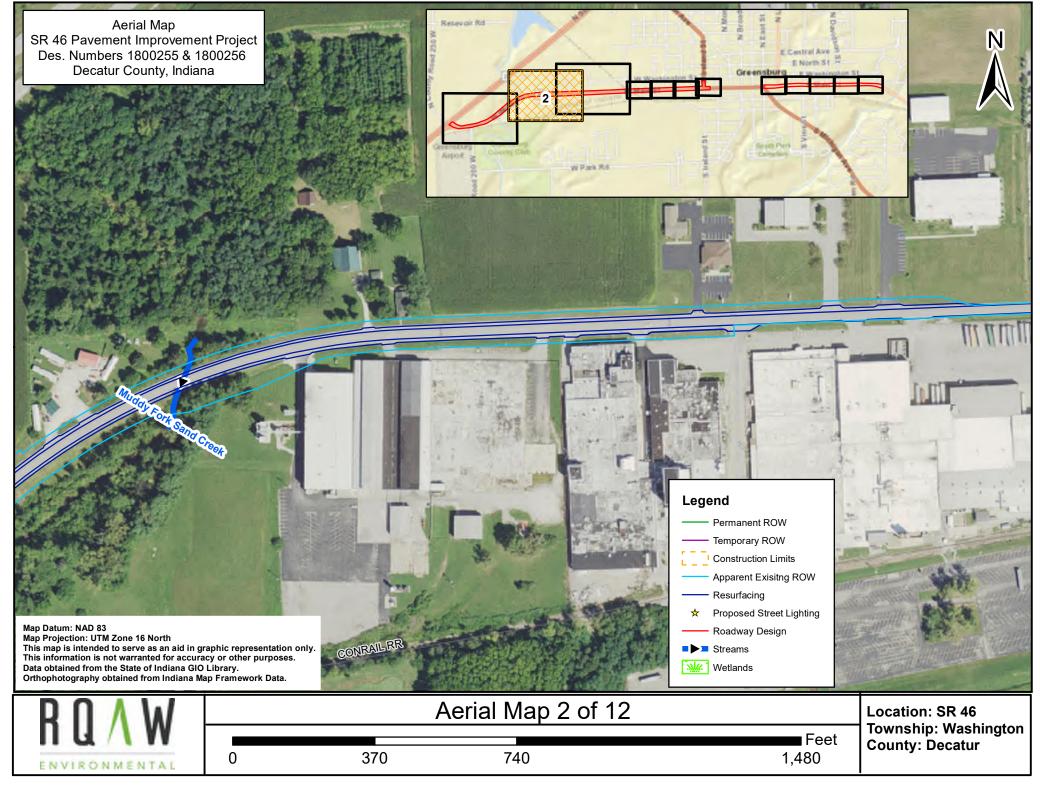

ts that do not fall under a Species Specific Programmatic and results in a "Likely to Adversely Affect". Other findings can be processed as a lower level CE.

<sup>9</sup> Potential for causing a disproportionately high and adverse impact.

<sup>&</sup>lt;sup>10</sup> Section 4(f) use resulting in an Individual, Programmatic, or *de minimis* evaluation. The only exception is a *de minimis* evaluation for historic properties (Effective January 2, 2020). If a historic property *de minimis* and no other use, mark the *None* column.

<sup>&</sup>lt;sup>11</sup> Hot Spot Analysis and/or MSAT Quantitative Emission Analysis.

<sup>\*</sup> Includes the threatened/endangered species critical habitat

Note: Substantial public or agency controversy may require a higher-level NEPA document.











































1. Facing northwest towards the northwest end of the project area (Des No. 1800255) looking at SR 3 and SR 46 intersection.



2. Facing southwest looking at a wetland located on the north side of the intersection of SR 3 and SR 46.



3. Facing east from the SR 46 westbound lane looking at the surrounding landscape.



4. Facing east from the SR 46 eastbound lane looking at the surrounding landscape.



5. Facing east along the SR 46 westbound lane looking at a concrete lined ditch and at a wetland found within the project area.



6. Facing southwest along the SR 46 eastbound lane and at the surrounding landscape.



7. Facing northeast along the SR 46 westbound lane looking at a wetland confined to a roadside ditch.



8. Facing southeast looking downst