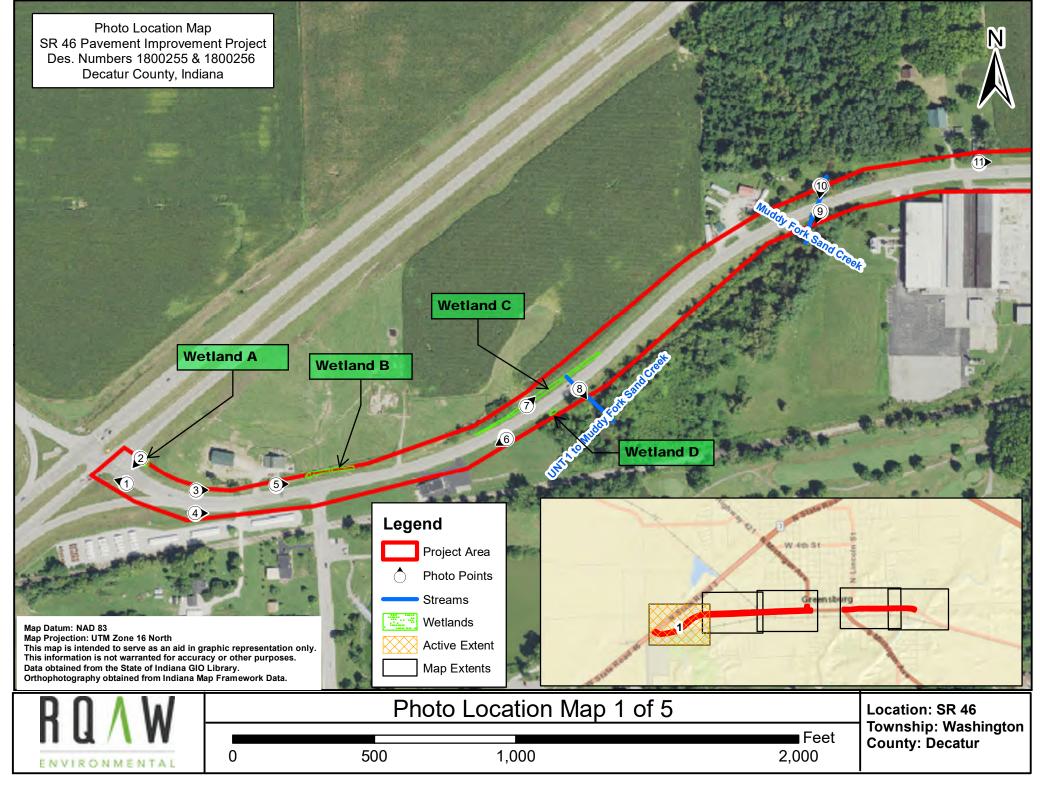

# FHWA-Indiana Environmental Document CATEGORICAL EXCLUSION / ENVIRONMENTAL ASSESSMENT FORM GENERAL PROJECT INFORMATION

| Road                                                      | No./County:                              | State Road (SR) 46/ Decatur County                                                                                                                                                                                         |  |  |  |  |  |  |
|-----------------------------------------------------------|------------------------------------------|----------------------------------------------------------------------------------------------------------------------------------------------------------------------------------------------------------------------------|--|--|--|--|--|--|
| Desig                                                     | Designation Number(s): 1800255 & 1800256 |                                                                                                                                                                                                                            |  |  |  |  |  |  |
| Project<br>Description/Termini:                           |                                          | Pavement Rehabilitation/Designation Number (Des. No.) 1800255: SR 46 from SR 3 to the west junction with United States Highway (US) 421 and Des. No. 1800256: SR 46 from the SR 46 east junction with US 421 to Base Road. |  |  |  |  |  |  |
|                                                           | Categorical Exclusion                    | n, Level 2 – Required Signatories: INDOT DE and/or INDOT ESD                                                                                                                                                               |  |  |  |  |  |  |
|                                                           | Categorical Exclusion                    | n, Level 3 – Required Signatories: INDOT ESD                                                                                                                                                                               |  |  |  |  |  |  |
| Х                                                         | Categorical Exclusion                    | n, Level 4 – Required Signatories: INDOT ESD and FHWA                                                                                                                                                                      |  |  |  |  |  |  |
|                                                           | Environmental Asses                      | ssment (EA) – Required Signatories: INDOT ESD and FHWA                                                                                                                                                                     |  |  |  |  |  |  |
|                                                           |                                          | ion (AI) – The proposed action included a design change from the original approved ent. Required Signatories must include the appropriate environmental approval                                                           |  |  |  |  |  |  |
| Appro                                                     | INDO                                     | N/A  DIE Signature and Date  K ALLEN Digitally signed by PATRICK ALLEN CAPPENTER  Date: 2024 03.08 15:23.02 - 0500'                                                                                                        |  |  |  |  |  |  |
|                                                           | FH                                       | WA Signature and Date                                                                                                                                                                                                      |  |  |  |  |  |  |
| Releas                                                    | se for Public Involver                   | ment N/A March 29, 2023  INDOT DE Initials and Date INDOT ESD Initials and Date                                                                                                                                            |  |  |  |  |  |  |
| Certific                                                  | cation of Public Invo                    | Divement MOOT consultant Services Signature and Date                                                                                                                                                                       |  |  |  |  |  |  |
| INDOT [                                                   | DE/ESD Reviewer Signatu                  | re and Date: Cindy Mauro February 28, 2024                                                                                                                                                                                 |  |  |  |  |  |  |
| Name and Organization of CE/EA Preparer: Harlan Ford/RQAW |                                          |                                                                                                                                                                                                                            |  |  |  |  |  |  |