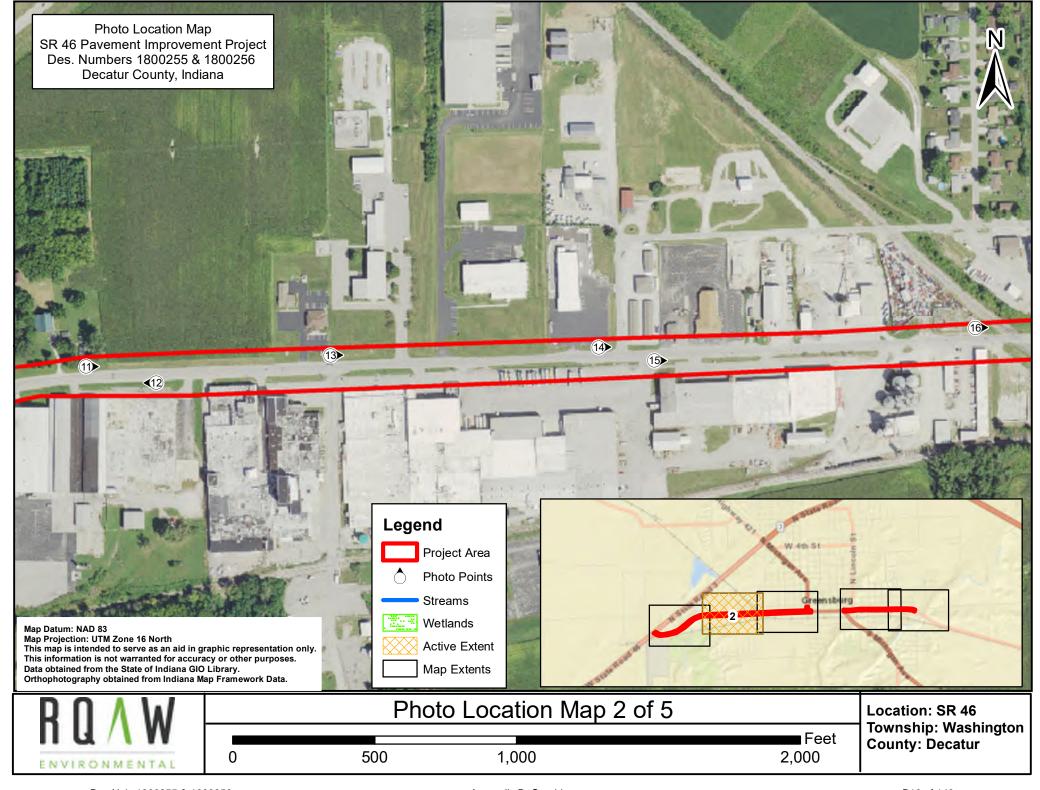

# FHWA-Indiana Environmental Document CATEGORICAL EXCLUSION / ENVIRONMENTAL ASSESSMENT FORM GENERAL PROJECT INFORMATION

| Road                                                      | No./County:                              | State Road (SR) 46/ Decatur County                                                                                                                                                                                         |  |  |  |  |  |  |
|-----------------------------------------------------------|------------------------------------------|----------------------------------------------------------------------------------------------------------------------------------------------------------------------------------------------------------------------------|--|--|--|--|--|--|
| Desig                                                     | Designation Number(s): 1800255 & 1800256 |                                                                                                                                                                                                                            |  |  |  |  |  |  |
| Project<br>Description/Termini:                           |                                          | Pavement Rehabilitation/Designation Number (Des. No.) 1800255: SR 46 from SR 3 to the west junction with United States Highway (US) 421 and Des. No. 1800256: SR 46 from the SR 46 east junction with US 421 to Base Road. |  |  |  |  |  |  |
|                                                           | Categorical Exclusion                    | n, Level 2 – Required Signatories: INDOT DE and/or INDOT ESD                                                                                                                                                               |  |  |  |  |  |  |
|                                                           | Categorical Exclusion                    | n, Level 3 – Required Signatories: INDOT ESD                                                                                                                                                                               |  |  |  |  |  |  |
| Х                                                         | Categorical Exclusion                    | n, Level 4 – Required Signatories: INDOT ESD and FHWA                                                                                                                                                                      |  |  |  |  |  |  |
|                                                           | Environmental Asses                      | ssment (EA) – Required Signatories: INDOT ESD and FHWA                                                                                                                                                                     |  |  |  |  |  |  |
|                                                           |                                          | ion (AI) – The proposed action included a design change from the original approved ent. Required Signatories must include the appropriate environmental approval                                                           |  |  |  |  |  |  |
| Appro                                                     | INDO                                     | N/A  DIE Signature and Date  K ALLEN Digitally signed by PATRICK ALLEN CAPPENTER  Date: 2024 03.08 15:23.02 - 0500'                                                                                                        |  |  |  |  |  |  |
|                                                           | FH                                       | WA Signature and Date                                                                                                                                                                                                      |  |  |  |  |  |  |
| Releas                                                    | se for Public Involver                   | ment N/A March 29, 2023  INDOT DE Initials and Date INDOT ESD Initials and Date                                                                                                                                            |  |  |  |  |  |  |
| Certific                                                  | cation of Public Invo                    | Divement MOOT consultant Services Signature and Date                                                                                                                                                                       |  |  |  |  |  |  |
| INDOT [                                                   | DE/ESD Reviewer Signatu                  | re and Date: Cindy Mauro February 28, 2024                                                                                                                                                                                 |  |  |  |  |  |  |
| Name and Organization of CE/EA Preparer: Harlan Ford/RQAW |                                          |                                                                                                                                                                                                                            |  |  |  |  |  |  |