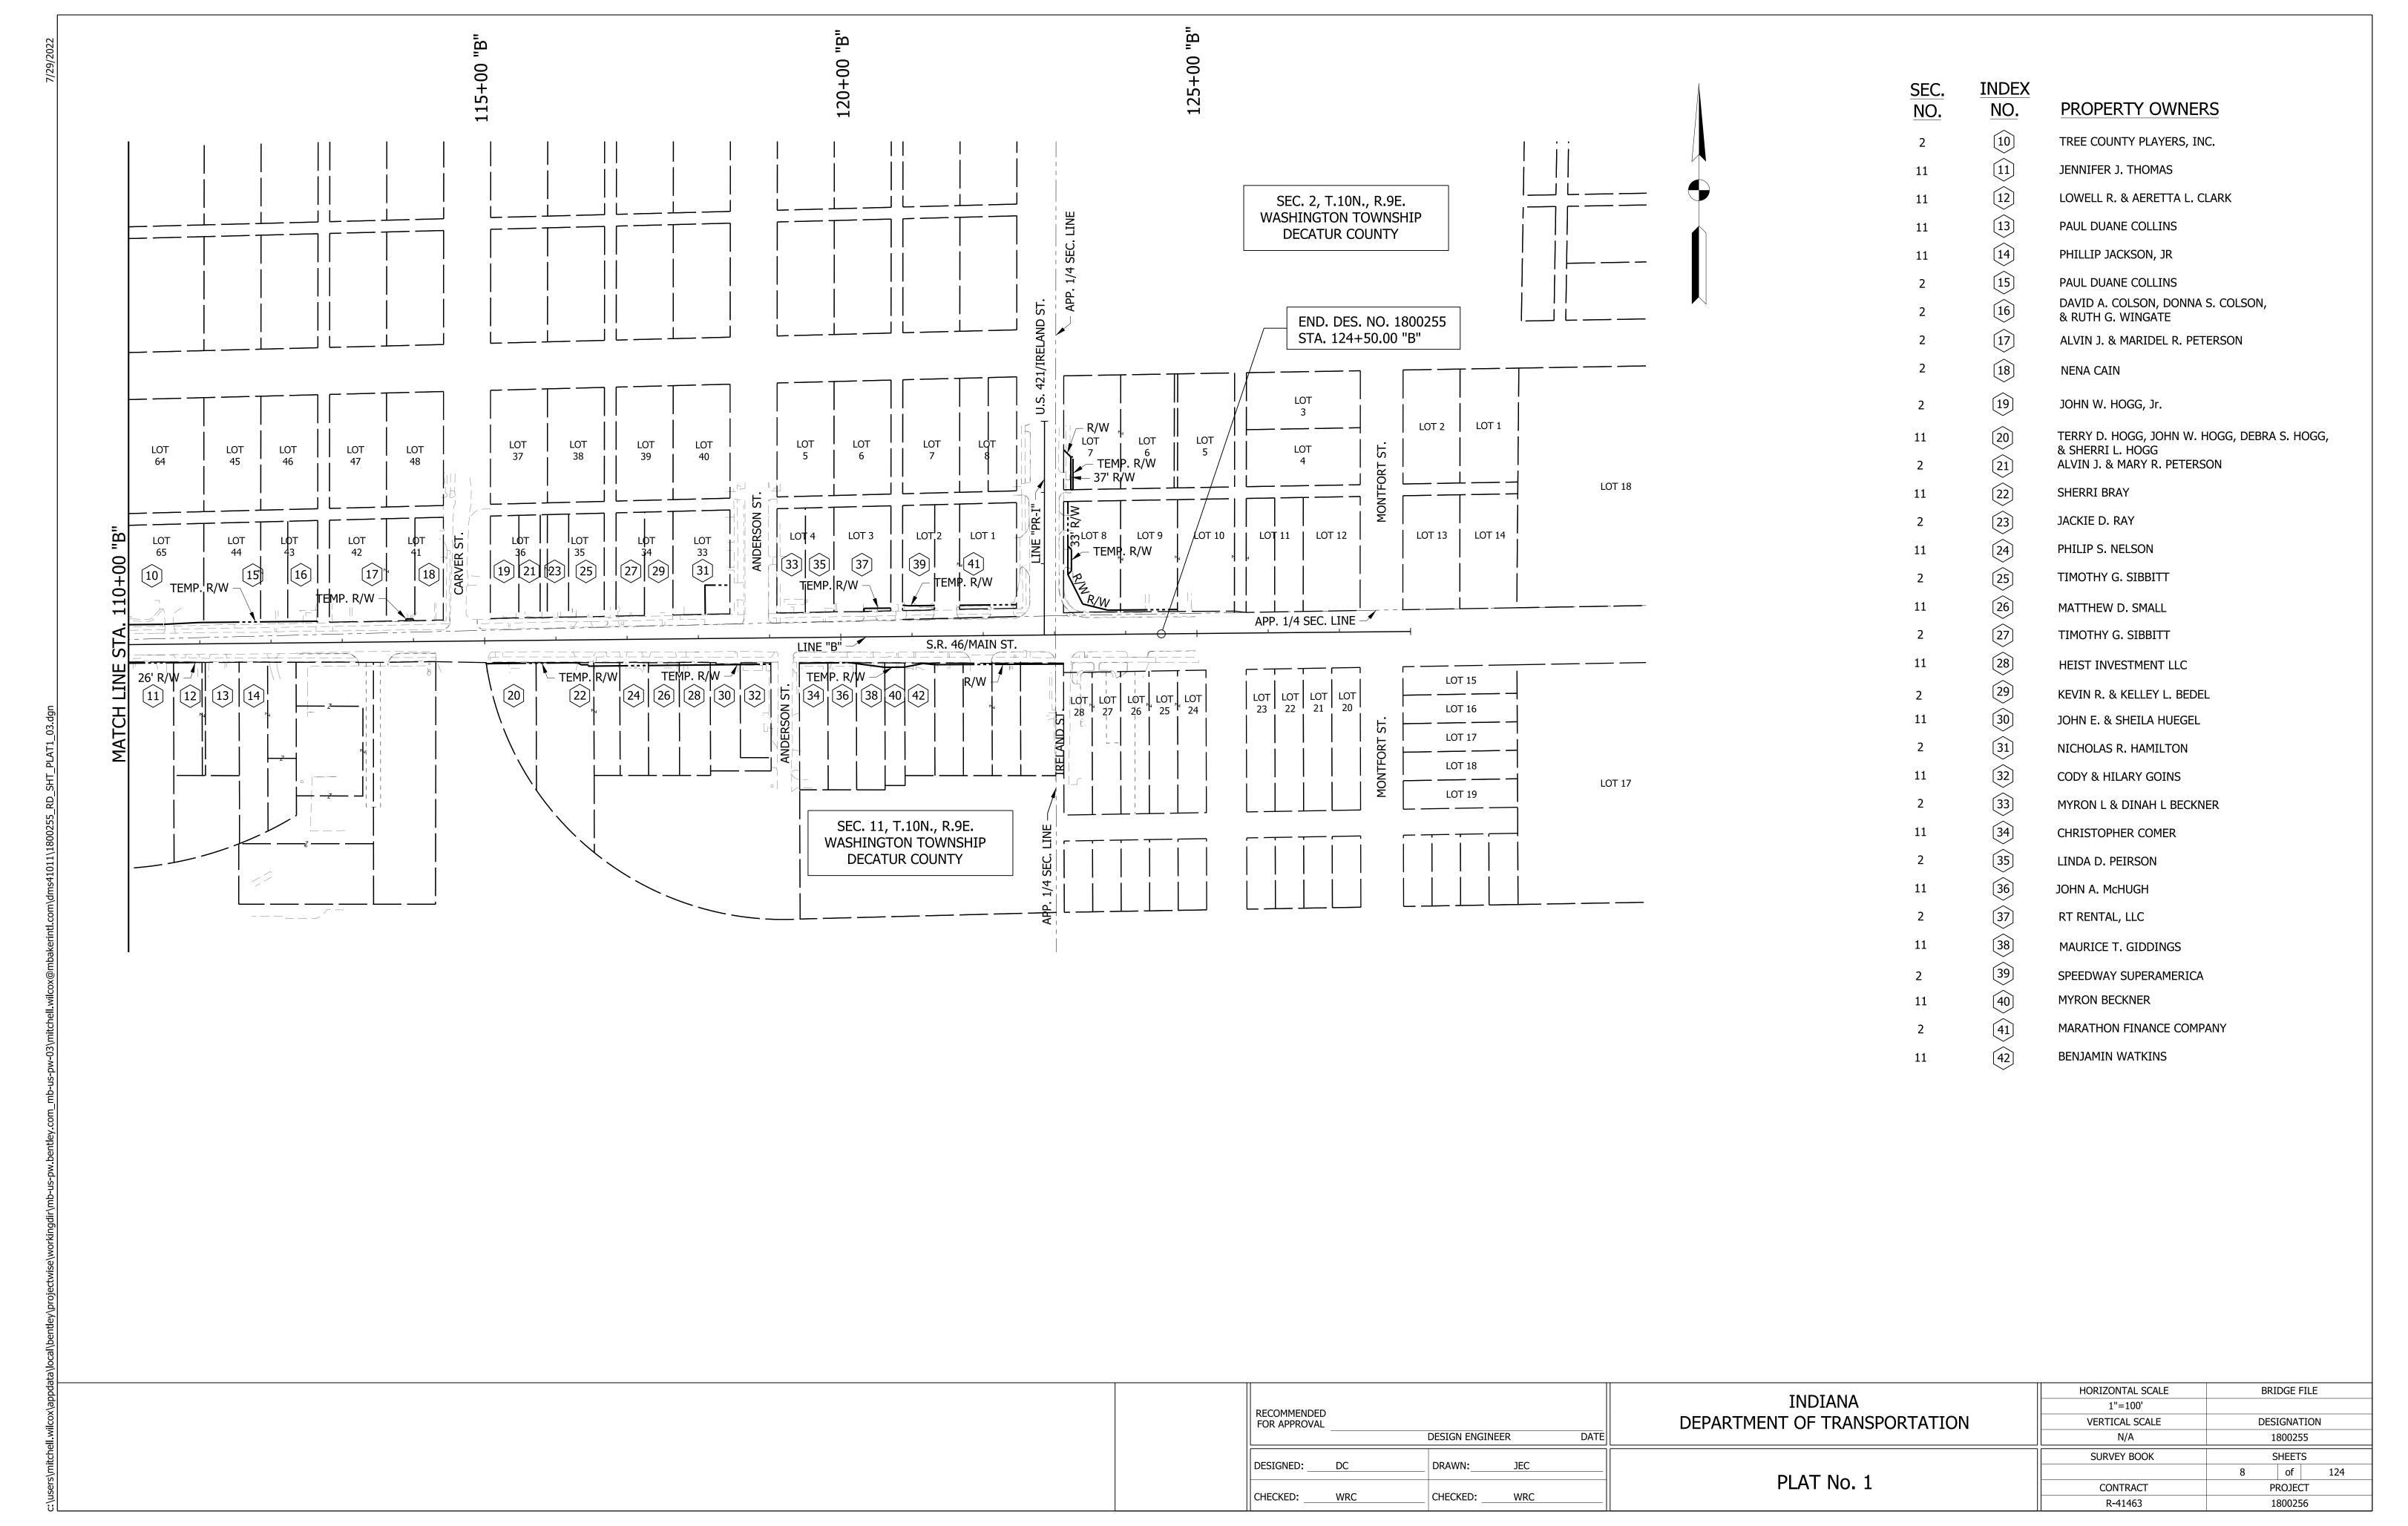

# FHWA-Indiana Environmental Document CATEGORICAL EXCLUSION / ENVIRONMENTAL ASSESSMENT FORM GENERAL PROJECT INFORMATION

| Road                                                      | No./County:                              | State Road (SR) 46/ Decatur County                                                                                                                                                                                         |  |  |  |  |  |  |
|-----------------------------------------------------------|------------------------------------------|----------------------------------------------------------------------------------------------------------------------------------------------------------------------------------------------------------------------------|--|--|--|--|--|--|
| Desig                                                     | Designation Number(s): 1800255 & 1800256 |                                                                                                                                                                                                                            |  |  |  |  |  |  |
| Project<br>Description/Termini:                           |                                          | Pavement Rehabilitation/Designation Number (Des. No.) 1800255: SR 46 from SR 3 to the west junction with United States Highway (US) 421 and Des. No. 1800256: SR 46 from the SR 46 east junction with US 421 to Base Road. |  |  |  |  |  |  |
|                                                           | Categorical Exclusion                    | n, Level 2 – Required Signatories: INDOT DE and/or INDOT ESD                                                                                                                                                               |  |  |  |  |  |  |
|                                                           | Categorical Exclusion                    | n, Level 3 – Required Signatories: INDOT ESD                                                                                                                                                                               |  |  |  |  |  |  |
| Х                                                         | Categorical Exclusion                    | n, Level 4 – Required Signatories: INDOT ESD and FHWA                                                                                                                                                                      |  |  |  |  |  |  |
|                                                           | Environmental Asses                      | ssment (EA) – Required Signatories: INDOT ESD and FHWA                                                                                                                                                                     |  |  |  |  |  |  |
|                                                           |                                          | ion (AI) – The proposed action included a design change from the original approved ent. Required Signatories must include the appropriate environmental approval                                                           |  |  |  |  |  |  |
| Appro                                                     | INDO                                     | N/A  DIE Signature and Date  K ALLEN Digitally signed by PATRICK ALLEN CAPPENTER  Date: 2024 03.08 15:23.02 - 0500'                                                                                                        |  |  |  |  |  |  |
|                                                           | FH                                       | WA Signature and Date                                                                                                                                                                                                      |  |  |  |  |  |  |
| Releas                                                    | se for Public Involver                   | ment N/A March 29, 2023  INDOT DE Initials and Date INDOT ESD Initials and Date                                                                                                                                            |  |  |  |  |  |  |
| Certific                                                  | cation of Public Invo                    | Divement MOOT consultant Services Signature and Date                                                                                                                                                                       |  |  |  |  |  |  |
| INDOT [                                                   | DE/ESD Reviewer Signatu                  | re and Date: Cindy Mauro February 28, 2024                                                                                                                                                                                 |  |  |  |  |  |  |
| Name and Organization of CE/EA Preparer: Harlan Ford/RQAW |                                          |                                                                                                                                                                                                                            |  |  |  |  |  |  |