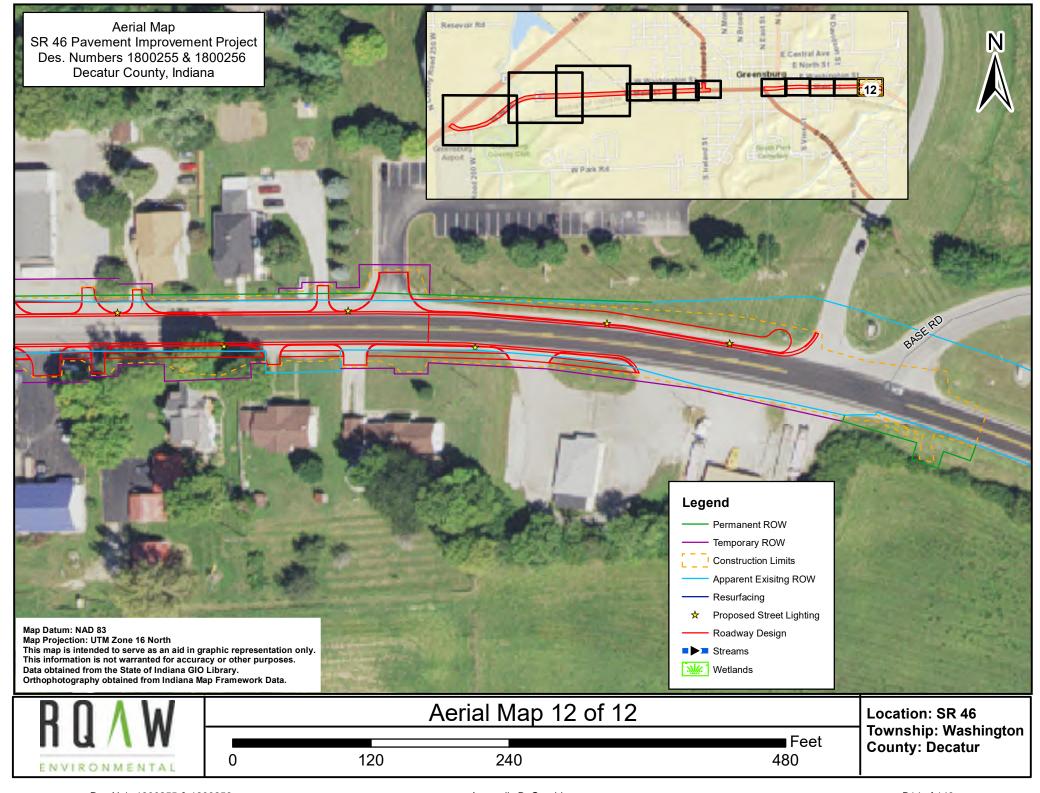

# FHWA-Indiana Environmental Document CATEGORICAL EXCLUSION / ENVIRONMENTAL ASSESSMENT FORM GENERAL PROJECT INFORMATION

| Road                                                      | No./County:                              | State Road (SR) 46/ Decatur County                                                                                                                                                                                         |  |  |  |  |  |  |
|-----------------------------------------------------------|------------------------------------------|----------------------------------------------------------------------------------------------------------------------------------------------------------------------------------------------------------------------------|--|--|--|--|--|--|
| Desig                                                     | Designation Number(s): 1800255 & 1800256 |                                                                                                                                                                                                                            |  |  |  |  |  |  |
| Project<br>Description/Termini:                           |                                          | Pavement Rehabilitation/Designation Number (Des. No.) 1800255: SR 46 from SR 3 to the west junction with United States Highway (US) 421 and Des. No. 1800256: SR 46 from the SR 46 east junction with US 421 to Base Road. |  |  |  |  |  |  |
|                                                           | Categorical Exclusion                    | n, Level 2 – Required Signatories: INDOT DE and/or INDOT ESD                                                                                                                                                               |  |  |  |  |  |  |
|                                                           | Categorical Exclusion                    | n, Level 3 – Required Signatories: INDOT ESD                                                                                                                                                                               |  |  |  |  |  |  |
| Х                                                         | Categorical Exclusion                    | n, Level 4 – Required Signatories: INDOT ESD and FHWA                                                                                                                                                                      |  |  |  |  |  |  |
|                                                           | Environmental Asses                      | ssment (EA) – Required Signatories: INDOT ESD and FHWA                                                                                                                                                                     |  |  |  |  |  |  |
|                                                           |                                          | ion (AI) – The proposed action included a design change from the original approved ent. Required Signatories must include the appropriate environmental approval                                                           |  |  |  |  |  |  |
| Appro                                                     | INDO                                     | N/A  DIE Signature and Date  K ALLEN Digitally signed by PATRICK ALLEN CAPPENTER  Date: 2024 03.08 15:23.02 - 0500'                                                                                                        |  |  |  |  |  |  |
|                                                           | FH                                       | WA Signature and Date                                                                                                                                                                                                      |  |  |  |  |  |  |
| Releas                                                    | se for Public Involver                   | ment N/A March 29, 2023  INDOT DE Initials and Date INDOT ESD Initials and Date                                                                                                                                            |  |  |  |  |  |  |
| Certific                                                  | cation of Public Invo                    | Divement MOOT consultant Services Signature and Date                                                                                                                                                                       |  |  |  |  |  |  |
| INDOT [                                                   | DE/ESD Reviewer Signatu                  | re and Date: Cindy Mauro February 28, 2024                                                                                                                                                                                 |  |  |  |  |  |  |
| Name and Organization of CE/EA Preparer: Harlan Ford/RQAW |                                          |                                                                                                                                                                                                                            |  |  |  |  |  |  |