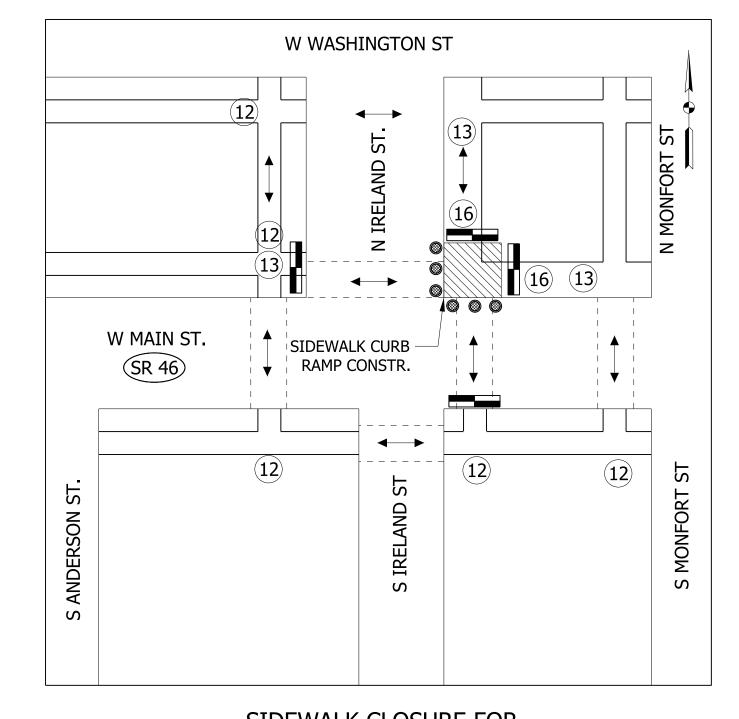

# FHWA-Indiana Environmental Document CATEGORICAL EXCLUSION / ENVIRONMENTAL ASSESSMENT FORM GENERAL PROJECT INFORMATION

| Road                                                      | No./County:                              | State Road (SR) 46/ Decatur County                                                                                                                                                                                         |  |  |  |  |  |  |
|-----------------------------------------------------------|------------------------------------------|----------------------------------------------------------------------------------------------------------------------------------------------------------------------------------------------------------------------------|--|--|--|--|--|--|
| Desig                                                     | Designation Number(s): 1800255 & 1800256 |                                                                                                                                                                                                                            |  |  |  |  |  |  |
| Project<br>Description/Termini:                           |                                          | Pavement Rehabilitation/Designation Number (Des. No.) 1800255: SR 46 from SR 3 to the west junction with United States Highway (US) 421 and Des. No. 1800256: SR 46 from the SR 46 east junction with US 421 to Base Road. |  |  |  |  |  |  |
|                                                           | Categorical Exclusion                    | n, Level 2 – Required Signatories: INDOT DE and/or INDOT ESD                                                                                                                                                               |  |  |  |  |  |  |
|                                                           | Categorical Exclusion                    | n, Level 3 – Required Signatories: INDOT ESD                                                                                                                                                                               |  |  |  |  |  |  |
| Х                                                         | Categorical Exclusion                    | n, Level 4 – Required Signatories: INDOT ESD and FHWA                                                                                                                                                                      |  |  |  |  |  |  |
|                                                           | Environmental Asses                      | ssment (EA) – Required Signatories: INDOT ESD and FHWA                                                                                                                                                                     |  |  |  |  |  |  |
|                                                           |                                          | ion (AI) – The proposed action included a design change from the original approved ent. Required Signatories must include the appropriate environmental approval                                                           |  |  |  |  |  |  |
| Appro                                                     | INDO                                     | N/A  DIE Signature and Date  K ALLEN Digitally signed by PATRICK ALLEN CAPPENTER  Date: 2024 03.08 15:23.02 - 0500'                                                                                                        |  |  |  |  |  |  |
|                                                           | FH                                       | WA Signature and Date                                                                                                                                                                                                      |  |  |  |  |  |  |
| Releas                                                    | se for Public Involver                   | ment N/A March 29, 2023  INDOT DE Initials and Date INDOT ESD Initials and Date                                                                                                                                            |  |  |  |  |  |  |
| Certific                                                  | cation of Public Invo                    | Divement MOOT consultant Services Signature and Date                                                                                                                                                                       |  |  |  |  |  |  |
| INDOT [                                                   | DE/ESD Reviewer Signatu                  | re and Date: Cindy Mauro February 28, 2024                                                                                                                                                                                 |  |  |  |  |  |  |
| Name and Organization of CE/EA Preparer: Harlan Ford/RQAW |                                          |                                                                                                                                                                                                                            |  |  |  |  |  |  |