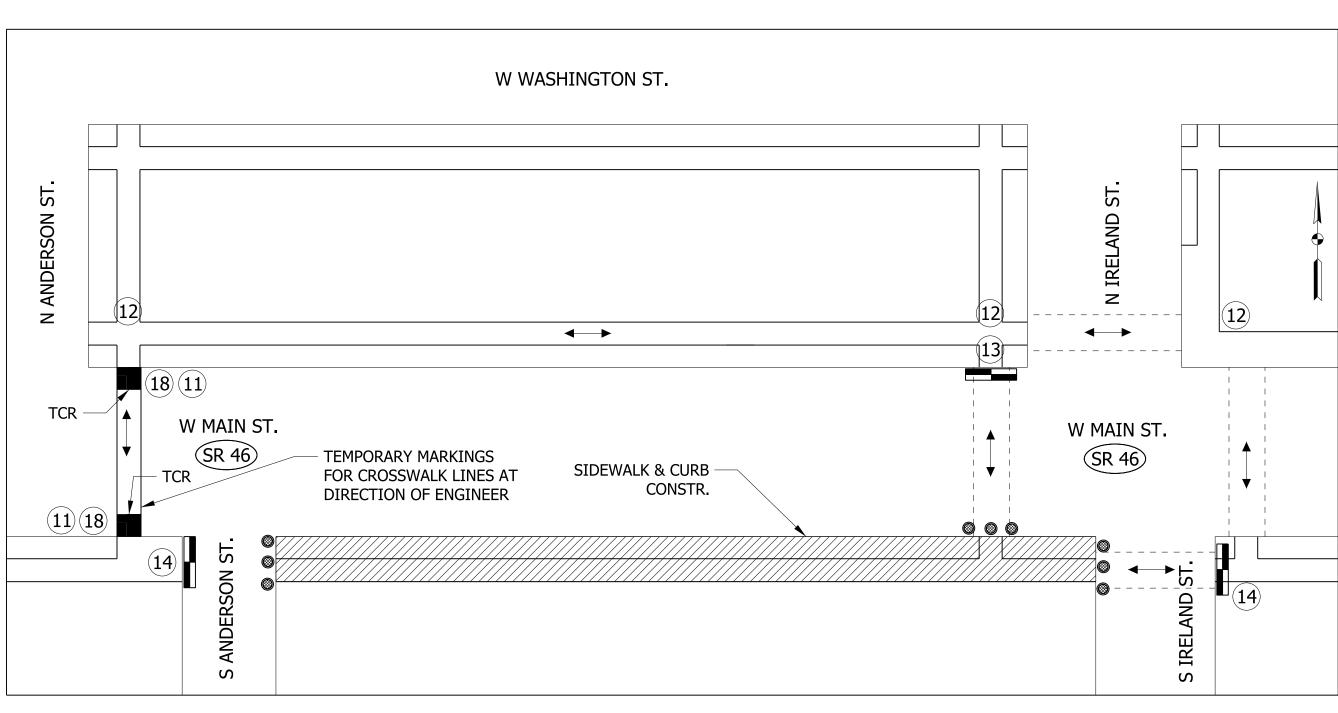

# FHWA-Indiana Environmental Document CATEGORICAL EXCLUSION / ENVIRONMENTAL ASSESSMENT FORM GENERAL PROJECT INFORMATION

| Road                                                      | No./County:                              | State Road (SR) 46/ Decatur County                                                                                                                                                                                         |  |  |  |  |  |  |
|-----------------------------------------------------------|------------------------------------------|----------------------------------------------------------------------------------------------------------------------------------------------------------------------------------------------------------------------------|--|--|--|--|--|--|
| Desig                                                     | Designation Number(s): 1800255 & 1800256 |                                                                                                                                                                                                                            |  |  |  |  |  |  |
| Project<br>Description/Termini:                           |                                          | Pavement Rehabilitation/Designation Number (Des. No.) 1800255: SR 46 from SR 3 to the west junction with United States Highway (US) 421 and Des. No. 1800256: SR 46 from the SR 46 east junction with US 421 to Base Road. |  |  |  |  |  |  |
|                                                           | Categorical Exclusion                    | n, Level 2 – Required Signatories: INDOT DE and/or INDOT ESD                                                                                                                                                               |  |  |  |  |  |  |
|                                                           | Categorical Exclusion                    | n, Level 3 – Required Signatories: INDOT ESD                                                                                                                                                                               |  |  |  |  |  |  |
| Х                                                         | Categorical Exclusion                    | n, Level 4 – Required Signatories: INDOT ESD and FHWA                                                                                                                                                                      |  |  |  |  |  |  |
|                                                           | Environmental Asses                      | ssment (EA) – Required Signatories: INDOT ESD and FHWA                                                                                                                                                                     |  |  |  |  |  |  |
|                                                           |                                          | ion (AI) – The proposed action included a design change from the original approved ent. Required Signatories must include the appropriate environmental approval                                                           |  |  |  |  |  |  |
| Appro                                                     | INDO                                     | N/A  DIE Signature and Date  K ALLEN Digitally signed by PATRICK ALLEN CAPPENTER  Date: 2024 03.08 15:23.02 - 0500'                                                                                                        |  |  |  |  |  |  |
|                                                           | FH                                       | WA Signature and Date                                                                                                                                                                                                      |  |  |  |  |  |  |
| Releas                                                    | se for Public Involver                   | ment N/A March 29, 2023  INDOT DE Initials and Date INDOT ESD Initials and Date                                                                                                                                            |  |  |  |  |  |  |
| Certific                                                  | cation of Public Invo                    | Divement MOOT consultant Services Signature and Date                                                                                                                                                                       |  |  |  |  |  |  |
| INDOT [                                                   | DE/ESD Reviewer Signatu                  | re and Date: Cindy Mauro February 28, 2024                                                                                                                                                                                 |  |  |  |  |  |  |
| Name and Organization of CE/EA Preparer: Harlan Ford/RQAW |                                          |                                                                                                                                                                                                                            |  |  |  |  |  |  |