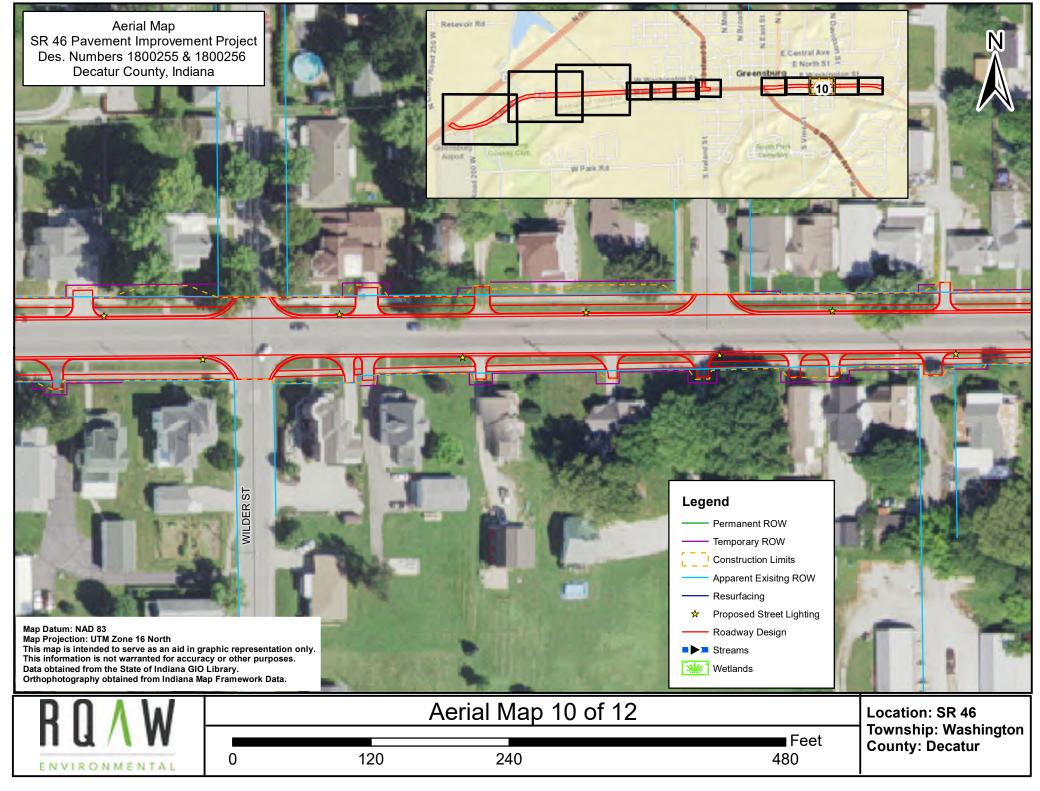

# FHWA-Indiana Environmental Document CATEGORICAL EXCLUSION / ENVIRONMENTAL ASSESSMENT FORM GENERAL PROJECT INFORMATION

| Road                                                      | No./County:                              | State Road (SR) 46/ Decatur County                                                                                                                                                                                         |  |  |  |  |  |  |
|-----------------------------------------------------------|------------------------------------------|----------------------------------------------------------------------------------------------------------------------------------------------------------------------------------------------------------------------------|--|--|--|--|--|--|
| Desig                                                     | Designation Number(s): 1800255 & 1800256 |                                                                                                                                                                                                                            |  |  |  |  |  |  |
| Project<br>Description/Termini:                           |                                          | Pavement Rehabilitation/Designation Number (Des. No.) 1800255: SR 46 from SR 3 to the west junction with United States Highway (US) 421 and Des. No. 1800256: SR 46 from the SR 46 east junction with US 421 to Base Road. |  |  |  |  |  |  |
|                                                           | Categorical Exclusion                    | n, Level 2 – Required Signatories: INDOT DE and/or INDOT ESD                                                                                                                                                               |  |  |  |  |  |  |
|                                                           | Categorical Exclusion                    | n, Level 3 – Required Signatories: INDOT ESD                                                                                                                                                                               |  |  |  |  |  |  |
| Х                                                         | Categorical Exclusion                    | n, Level 4 – Required Signatories: INDOT ESD and FHWA                                                                                                                                                                      |  |  |  |  |  |  |
|                                                           | Environmental Asses                      | ssment (EA) – Required Signatories: INDOT ESD and FHWA                                                                                                                                                                     |  |  |  |  |  |  |
|                                                           |                                          | ion (AI) – The proposed action included a design change from the original approved ent. Required Signatories must include the appropriate environmental approval                                                           |  |  |  |  |  |  |
| Appro                                                     | INDO                                     | N/A  DIE Signature and Date  K ALLEN Digitally signed by PATRICK ALLEN CAPPENTER  Date: 2024 03.08 15:23.02 - 0500'                                                                                                        |  |  |  |  |  |  |
|                                                           | FH                                       | WA Signature and Date                                                                                                                                                                                                      |  |  |  |  |  |  |
| Releas                                                    | se for Public Involver                   | ment N/A March 29, 2023  INDOT DE Initials and Date INDOT ESD Initials and Date                                                                                                                                            |  |  |  |  |  |  |
| Certific                                                  | cation of Public Invo                    | Divement MOOT consultant Services Signature and Date                                                                                                                                                                       |  |  |  |  |  |  |
| INDOT [                                                   | DE/ESD Reviewer Signatu                  | re and Date: Cindy Mauro February 28, 2024                                                                                                                                                                                 |  |  |  |  |  |  |
| Name and Organization of CE/EA Preparer: Harlan Ford/RQAW |                                          |                                                                                                                                                                                                                            |  |  |  |  |  |  |