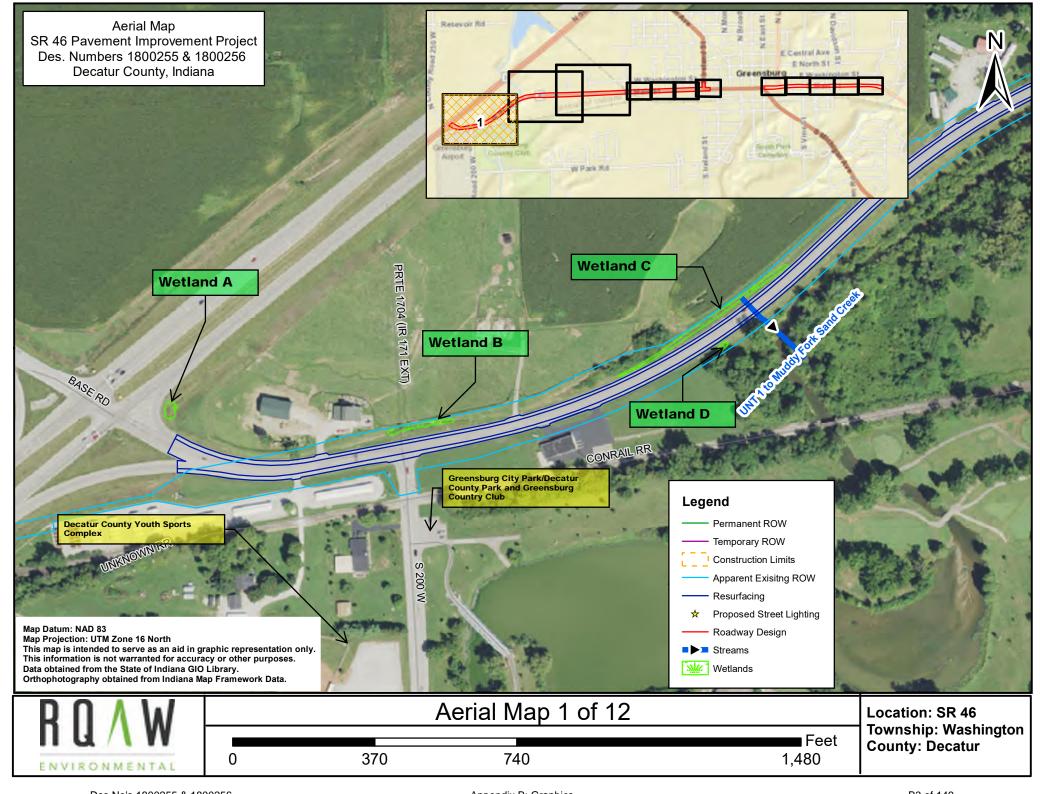

ects that do not fall under a Species Specific Programmatic and results in a "Likely to Adversely Affect". Other findings can be processed as a lower level CE.

<sup>9</sup> Potential for causing a disproportionately high and adverse impact.

<sup>&</sup>lt;sup>10</sup> Section 4(f) use resulting in an Individual, Programmatic, or *de minimis* evaluation. The only exception is a *de minimis* evaluation for historic properties (Effective January 2, 2020). If a historic property *de minimis* and no other use, mark the *None* column.

<sup>&</sup>lt;sup>11</sup> Hot Spot Analysis and/or MSAT Quantitative Emission Analysis.

<sup>\*</sup> Includes the threatened/endangered species critical habitat

Note: Substantial public or agency controversy may require a higher-level NEPA document.











































1. Facing northwest towards the northwest end of the project area (Des No. 1800255) looking at SR 3 and SR 46 intersection.



2. Facing southwest looking at a wetland located on the north side of the intersection of SR 3 and SR 46.



3. Facing east from the SR 46 westbound lane looking at the surrounding landscape.



4. Facing east from the SR 46 eastbound lane looking at the surrounding landscape.



5. Facing east along the SR 46 westbound lane looking at a concrete lined ditch and at a wetland found within the project area.



6. Facing southwest along the SR 46 eastbound lane and at the surrounding landscape.



7. Facing northeast along the SR 46 westbound lane looking at a wetland confined to a roadside ditch.



8. Facing southeast looking down