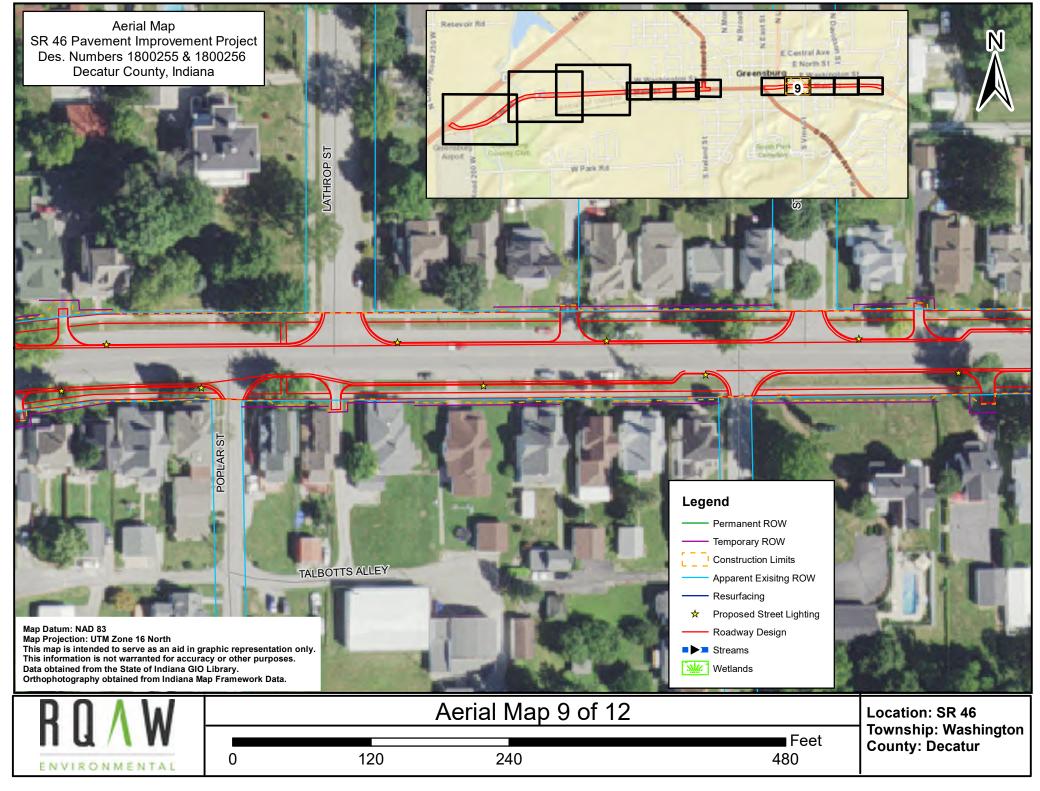

# FHWA-Indiana Environmental Document CATEGORICAL EXCLUSION / ENVIRONMENTAL ASSESSMENT FORM GENERAL PROJECT INFORMATION

| Road                                                      | No./County:                              | State Road (SR) 46/ Decatur County                                                                                                                                                                                         |  |  |  |  |  |  |
|-----------------------------------------------------------|------------------------------------------|----------------------------------------------------------------------------------------------------------------------------------------------------------------------------------------------------------------------------|--|--|--|--|--|--|
| Desig                                                     | Designation Number(s): 1800255 & 1800256 |                                                                                                                                                                                                                            |  |  |  |  |  |  |
| Project<br>Description/Termini:                           |                                          | Pavement Rehabilitation/Designation Number (Des. No.) 1800255: SR 46 from SR 3 to the west junction with United States Highway (US) 421 and Des. No. 1800256: SR 46 from the SR 46 east junction with US 421 to Base Road. |  |  |  |  |  |  |
|                                                           | Categorical Exclusion                    | n, Level 2 – Required Signatories: INDOT DE and/or INDOT ESD                                                                                                                                                               |  |  |  |  |  |  |
|                                                           | Categorical Exclusion                    | n, Level 3 – Required Signatories: INDOT ESD                                                                                                                                                                               |  |  |  |  |  |  |
| Х                                                         | Categorical Exclusion                    | n, Level 4 – Required Signatories: INDOT ESD and FHWA                                                                                                                                                                      |  |  |  |  |  |  |
|                                                           | Environmental Asses                      | ssment (EA) – Required Signatories: INDOT ESD and FHWA                                                                                                                                                                     |  |  |  |  |  |  |
|                                                           |                                          | ion (AI) – The proposed action included a design change from the original approved ent. Required Signatories must include the appropriate environmental approval                                                           |  |  |  |  |  |  |
| Appro                                                     | INDO                                     | N/A  DIE Signature and Date  K ALLEN Digitally signed by PATRICK ALLEN CAPPENTER  Date: 2024 03.08 15:23.02 - 0500'                                                                                                        |  |  |  |  |  |  |
|                                                           | FH                                       | WA Signature and Date                                                                                                                                                                                                      |  |  |  |  |  |  |
| Releas                                                    | se for Public Involver                   | ment N/A March 29, 2023  INDOT DE Initials and Date INDOT ESD Initials and Date                                                                                                                                            |  |  |  |  |  |  |
| Certific                                                  | cation of Public Invo                    | Divement MOOT consultant Services Signature and Date                                                                                                                                                                       |  |  |  |  |  |  |
| INDOT [                                                   | DE/ESD Reviewer Signatu                  | re and Date: Cindy Mauro February 28, 2024                                                                                                                                                                                 |  |  |  |  |  |  |
| Name and Organization of CE/EA Preparer: Harlan Ford/RQAW |                                          |                                                                                                                                                                                                                            |  |  |  |  |  |  |