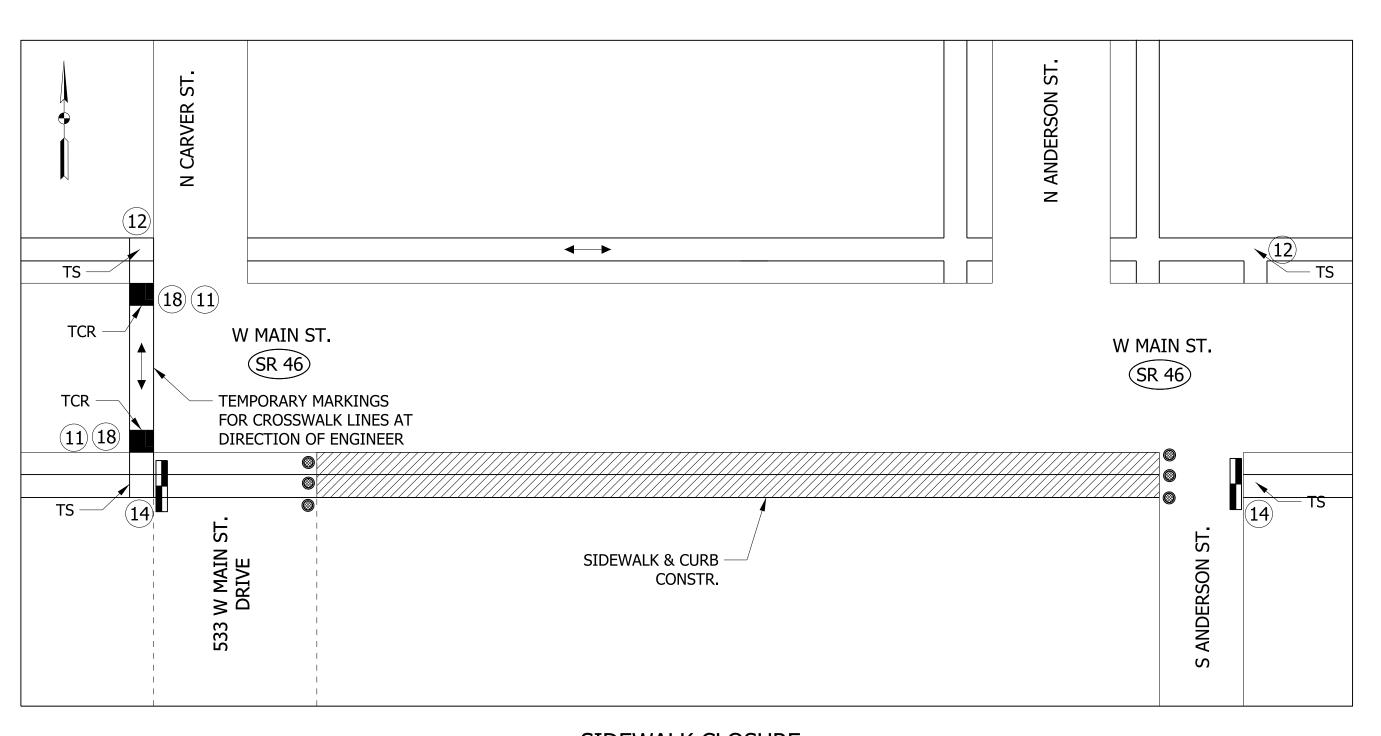

# FHWA-Indiana Environmental Document CATEGORICAL EXCLUSION / ENVIRONMENTAL ASSESSMENT FORM GENERAL PROJECT INFORMATION

| Road                                                      | No./County:                              | State Road (SR) 46/ Decatur County                                                                                                                                                                                         |  |  |  |  |  |  |
|-----------------------------------------------------------|------------------------------------------|----------------------------------------------------------------------------------------------------------------------------------------------------------------------------------------------------------------------------|--|--|--|--|--|--|
| Desig                                                     | Designation Number(s): 1800255 & 1800256 |                                                                                                                                                                                                                            |  |  |  |  |  |  |
| Project<br>Description/Termini:                           |                                          | Pavement Rehabilitation/Designation Number (Des. No.) 1800255: SR 46 from SR 3 to the west junction with United States Highway (US) 421 and Des. No. 1800256: SR 46 from the SR 46 east junction with US 421 to Base Road. |  |  |  |  |  |  |
|                                                           | Categorical Exclusion                    | n, Level 2 – Required Signatories: INDOT DE and/or INDOT ESD                                                                                                                                                               |  |  |  |  |  |  |
|                                                           | Categorical Exclusion                    | n, Level 3 – Required Signatories: INDOT ESD                                                                                                                                                                               |  |  |  |  |  |  |
| Х                                                         | Categorical Exclusion                    | n, Level 4 – Required Signatories: INDOT ESD and FHWA                                                                                                                                                                      |  |  |  |  |  |  |
|                                                           | Environmental Asses                      | ssment (EA) – Required Signatories: INDOT ESD and FHWA                                                                                                                                                                     |  |  |  |  |  |  |
|                                                           |                                          | ion (AI) – The proposed action included a design change from the original approved ent. Required Signatories must include the appropriate environmental approval                                                           |  |  |  |  |  |  |
| Appro                                                     | INDO                                     | N/A  DIE Signature and Date  K ALLEN Digitally signed by PATRICK ALLEN CAPPENTER  Date: 2024 03.08 15:23.02 - 0500'                                                                                                        |  |  |  |  |  |  |
|                                                           | FH                                       | WA Signature and Date                                                                                                                                                                                                      |  |  |  |  |  |  |
| Releas                                                    | se for Public Involver                   | ment N/A March 29, 2023  INDOT DE Initials and Date INDOT ESD Initials and Date                                                                                                                                            |  |  |  |  |  |  |
| Certific                                                  | cation of Public Invo                    | Divement MOOT consultant Services Signature and Date                                                                                                                                                                       |  |  |  |  |  |  |
| INDOT [                                                   | DE/ESD Reviewer Signatu                  | re and Date: Cindy Mauro February 28, 2024                                                                                                                                                                                 |  |  |  |  |  |  |
| Name and Organization of CE/EA Preparer: Harlan Ford/RQAW |                                          |                                                                                                                                                                                                                            |  |  |  |  |  |  |