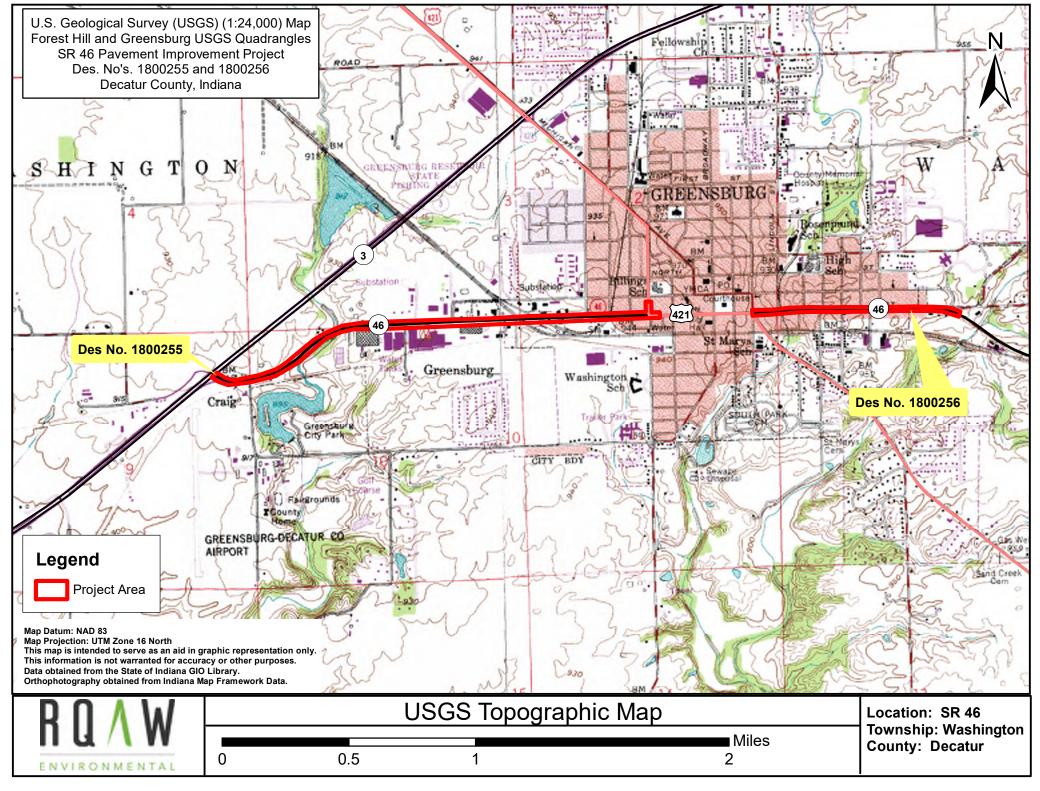

# FHWA-Indiana Environmental Document CATEGORICAL EXCLUSION / ENVIRONMENTAL ASSESSMENT FORM GENERAL PROJECT INFORMATION

| Road                                                      | No./County:                              | State Road (SR) 46/ Decatur County                                                                                                                                                                                         |  |  |  |  |  |  |
|-----------------------------------------------------------|------------------------------------------|----------------------------------------------------------------------------------------------------------------------------------------------------------------------------------------------------------------------------|--|--|--|--|--|--|
| Desig                                                     | Designation Number(s): 1800255 & 1800256 |                                                                                                                                                                                                                            |  |  |  |  |  |  |
| Project<br>Description/Termini:                           |                                          | Pavement Rehabilitation/Designation Number (Des. No.) 1800255: SR 46 from SR 3 to the west junction with United States Highway (US) 421 and Des. No. 1800256: SR 46 from the SR 46 east junction with US 421 to Base Road. |  |  |  |  |  |  |
|                                                           | Categorical Exclusion                    | n, Level 2 – Required Signatories: INDOT DE and/or INDOT ESD                                                                                                                                                               |  |  |  |  |  |  |
|                                                           | Categorical Exclusion                    | n, Level 3 – Required Signatories: INDOT ESD                                                                                                                                                                               |  |  |  |  |  |  |
| Х                                                         | Categorical Exclusion                    | n, Level 4 – Required Signatories: INDOT ESD and FHWA                                                                                                                                                                      |  |  |  |  |  |  |
|                                                           | Environmental Asses                      | ssment (EA) – Required Signatories: INDOT ESD and FHWA                                                                                                                                                                     |  |  |  |  |  |  |
|                                                           |                                          | ion (AI) – The proposed action included a design change from the original approved ent. Required Signatories must include the appropriate environmental approval                                                           |  |  |  |  |  |  |
| Appro                                                     | INDO                                     | N/A  DIE Signature and Date  K ALLEN Digitally signed by PATRICK ALLEN CAPPENTER  Date: 2024 03.08 15:23.02 - 0500'                                                                                                        |  |  |  |  |  |  |
|                                                           | FH                                       | WA Signature and Date                                                                                                                                                                                                      |  |  |  |  |  |  |
| Releas                                                    | se for Public Involver                   | ment N/A March 29, 2023  INDOT DE Initials and Date INDOT ESD Initials and Date                                                                                                                                            |  |  |  |  |  |  |
| Certific                                                  | cation of Public Invo                    | Divement MOOT consultant Services Signature and Date                                                                                                                                                                       |  |  |  |  |  |  |
| INDOT [                                                   | DE/ESD Reviewer Signatu                  | re and Date: Cindy Mauro February 28, 2024                                                                                                                                                                                 |  |  |  |  |  |  |
| Name and Organization of CE/EA Preparer: Harlan Ford/RQAW |                                          |                                                                                                                                                                                                                            |  |  |  |  |  |  |