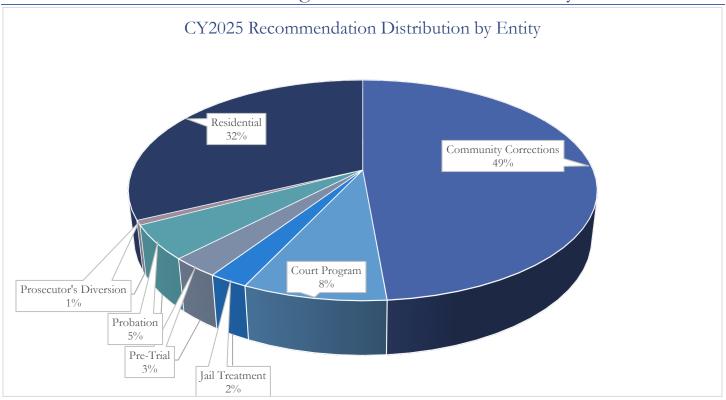

# Community Corrections & Justice Reinvestment Grants

|                             | # OF                  |                                     | G REQUEST         |                 |                | C                         | Y2025           |
|-----------------------------|-----------------------|-------------------------------------|-------------------|-----------------|----------------|---------------------------|-----------------|
| ENTITY                      | # OF<br>APPLICATIONS  | $(\nabla 2)(2)/(\Delta W/\Delta R)$ |                   | CY2025 REQUEST  |                | RECOMMENDATION            |                 |
| TOTAL                       | 251                   | \$72                                | .5M               | \$84.0          | 6 <b>M</b>     | \$7                       | 2.5M            |
|                             |                       | COMMUNIT                            | Y CORREC          | TIONS           |                |                           |                 |
| Residential                 | 32                    | \$23,264,651.00                     |                   | \$27,628,148.39 |                | \$23,059,876.00           |                 |
| Community<br>Supervision    | 76                    | \$35,247                            | 7,418.00          | \$40,249,       | 330.54         | \$35,69                   | 98,852.82       |
|                             | JUST                  | ICE REINV                           | VESTMENT          | ENTITIES        |                |                           |                 |
| Probation                   | 34                    | 34 \$3,624,953.00                   |                   | \$4,644,713.42  |                | \$3,660,003.00            |                 |
| Pretrial Services           | 21                    | \$2,073,373.00                      |                   | \$2,377,969.92  |                | \$1,765,640.00            |                 |
| ail Treatment               | 23                    | \$1,670,401.00                      |                   | \$2,324,484.05  |                | \$1,720,676.00            |                 |
| Prosecutor's Diversion      | 6                     | \$495,193.00                        |                   | \$528,227.65    |                | \$496,152.00              |                 |
| Trooccutor of Diversion     |                       |                                     | T PROGRAN         |                 | 27.03          | 417                       | ,,102.00        |
| Alcohol and Drug<br>Program | 4                     |                                     |                   | \$454,332.00    |                | \$238,758.00              |                 |
| Domestic Violence<br>Court  | 1                     | \$136,457.00                        |                   | \$136,457.00    |                | \$136,457.00              |                 |
| Drug Court                  | 32                    | \$3,126,905.00                      |                   | \$3,659,581.77  |                | \$3,177,526.87            |                 |
| Mental Health Court         | 6                     | \$900,986.00                        |                   | \$904,859.00    |                | \$900,986.00              |                 |
| OVWI Court                  | 2                     | \$0.00                              |                   | \$27,000.00     |                | \$0.00                    |                 |
| Re-Entry Court              | 6                     | \$941,201.00                        |                   | \$943,380.00    |                | \$941,201.00              |                 |
| Veterans Court              | 8                     | \$702,825.00                        |                   | \$745,188.00    |                | \$703,825.00              |                 |
| \$45,000,000                | .00                   |                                     |                   |                 |                |                           |                 |
| \$40,000,000                | .00                   |                                     |                   |                 |                |                           |                 |
| \$35,000,000                |                       |                                     |                   |                 |                |                           |                 |
| \$30,000,000                |                       |                                     |                   |                 |                |                           |                 |
|                             |                       |                                     |                   |                 |                |                           |                 |
| \$25,000,000                |                       |                                     |                   |                 |                |                           |                 |
| \$20,000,000                | .00                   |                                     |                   |                 |                |                           |                 |
| \$15,000,000                | 00                    |                                     |                   |                 |                |                           |                 |
| \$10,000,000                | 00                    |                                     |                   |                 |                |                           |                 |
| \$5,000,000.                | 00                    |                                     |                   |                 |                |                           |                 |
| 9                           | -                     |                                     |                   |                 |                |                           |                 |
| ч                           | Community Corrections | Court<br>Program                    | Jail<br>Treatment | Pre-Trial       | Probation      | Prosecutor's<br>Diversion | Residential     |
| CY2024 Award Amount         | \$35,247,418.00       |                                     | \$1,670,401.00    | \$2,073,373.00  | \$3,624,953.00 | \$495,193.00              | \$23,316,153.00 |
| CY2025 Requested Amount     | \$40,249,330.54       |                                     | \$2,324,484.05    | \$2,377,969.92  | \$4,644,713.42 | \$528,227.65              | \$27,628,148.39 |
| CY2025 Award Recommend      | ation \$35,698,852.82 | \$6,098,753,87                      | \$1,720,676.00    | \$1,765,640.00  | \$3,660,003.00 | \$496,152.00              | \$23,059,876.00 |