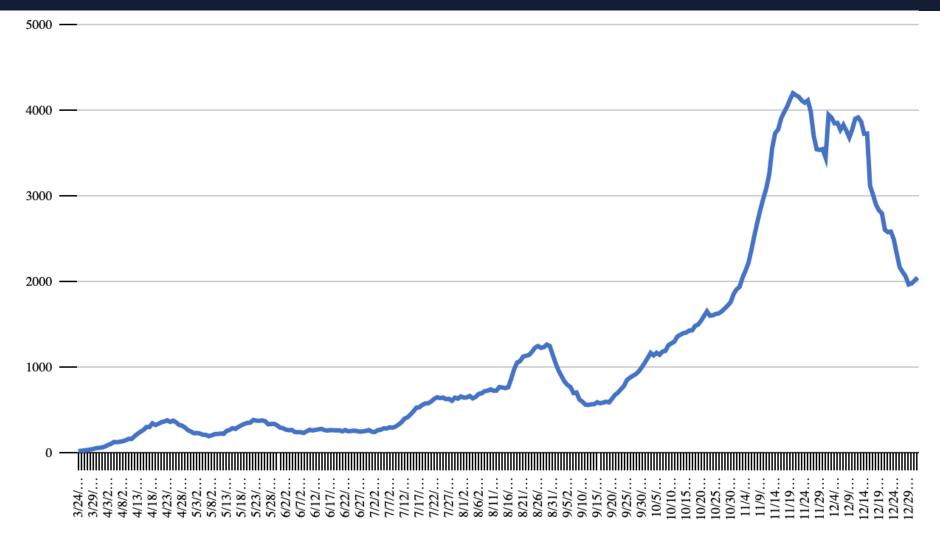

## Active COVID-19 Cases St. Joseph County, IN

# Active COVID-19 Cases St. Joseph County, IN

|        | New cases per day in SJC,<br>based on a 7-day rolling<br>average | Active cases in SJC<br>(Cases diagnosed in<br>preceding 14-day<br>period) | Percent positivity of tests in SJC (from ISDH website) | R0 Estimate<br>(available at covid-<br>19.scientifichpc.com) |
|--------|------------------------------------------------------------------|---------------------------------------------------------------------------|--------------------------------------------------------|--------------------------------------------------------------|
| RED    | 134                                                              | 2,046                                                                     | <b>11.8%</b> (as of 12/26/2020)                        |                                                              |
| YELLOW |                                                                  |                                                                           |                                                        | <b>0.81</b> (as of 12/24/2020)                               |
| GREEN  |                                                                  |                                                                           |                                                        |                                                              |