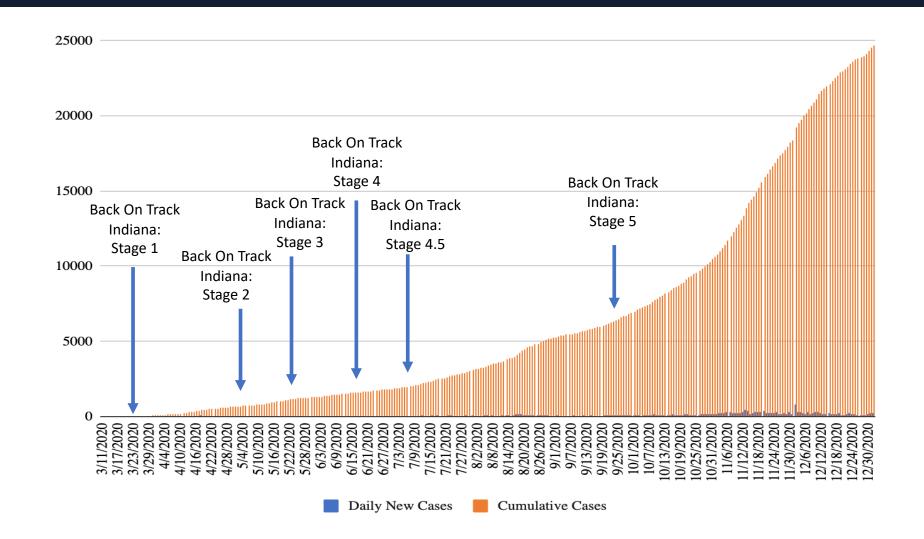

#### COVID-19 Summary Data St. Joseph County, IN

Prepared by
St. Joseph County Department of Health



#### **Summary Data** St. Joseph County, IN

| Total Cases in St. Joseph County (as of 11:59 pm 1/1/21) | 24,712 |
|----------------------------------------------------------|--------|
| Current Hospitalizations (COVID+/PUI) (as of 12/31/2020) | 113/8  |
| Deaths (SJC Residents)                                   | 379    |
| Average Days to Test Result (December)                   | 2      |
| Cases per 100,000 Residents                              | 9,091  |
| "Active Cases" (Cumulative diagnoses in last 14 days)    | 2,046  |



### Fatality Data – Distribution of Deaths over Time St. Joseph County, IN





## Cumulative COVID-19 Cases St. Joseph County, IN





#### Daily COVID-19 Cases St. Joseph County, IN





## Active COVID-19 Cases St. Joseph County, IN





# Active COVID-19 Cases St. Joseph County, IN

|        | New cases per day in SJC,<br>based on a 7-day rolling<br>average | Active cases in SJC<br>(Cases diagnosed in<br>preceding 14-day<br>period) | Percent positivity of tests in SJC (from ISDH website) | R0 Estimate<br>(available at covid-<br>19.scientifichpc.com) |
|--------|------------------------------------------------------------------|---------------------------------------------------------------------------|--------------------------------------------------------|--------------------------------------------------------------|
| RED    | 134                                                              | 2,046