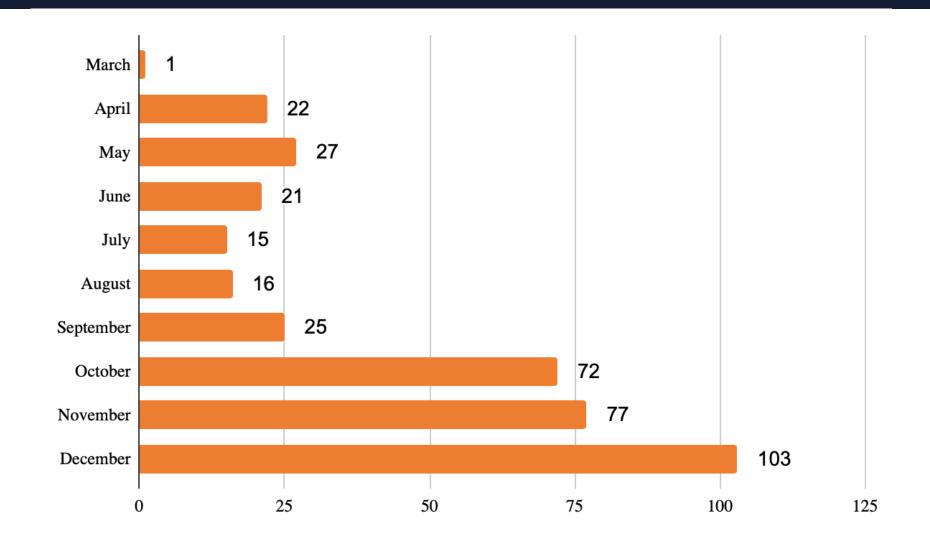

#### COVID-19 Summary Data St. Joseph County, IN

Prepared by
St. Joseph County Department of Health



#### **Summary Data** St. Joseph County, IN

| Total Cases in St. Joseph County (as of 11:59 pm 1/1/21) | 24,712 |
|----------------------------------------------------------|--------|
| Current Hospitalizations (COVID+/PUI) (as of 12/31/2020) | 113/8  |
| Deaths (SJC Residents)                                   | 379    |
| Average Days to Test Result (December)                   | 2      |
| Cases per 100,000 Residents                              | 9,091  |
| "Active Cases" (Cumulative diagnoses in last 14 days)    | 2,046  |



### Fatality Data – Distribution of Deaths over Time St. Joseph County, IN





## Cumulative COVID-19 Cases St. Joseph County, IN





#### Daily COVID-19 Cases St. Joseph County, IN





## Active COVID-19 Cases St. Joseph County, IN





# Active COVID-19 Cases St. Joseph County, IN

|        | New cases per day in SJC,<br>based on a 7-day rolling<br>average | Active cases in SJC<br>(Cases diagnosed in<br>preceding 14-day<br>period) | Percent positivity of tests in SJC (from ISDH website) | R0 Estimate<br>(available at covid-<br>19.scientifichpc.com) |
|--------|------------------------------------------------------------------|---------------------------------------------------------------------------|--------------------------------------------------------|--------------------------------------------------------------|
| RED    | 134