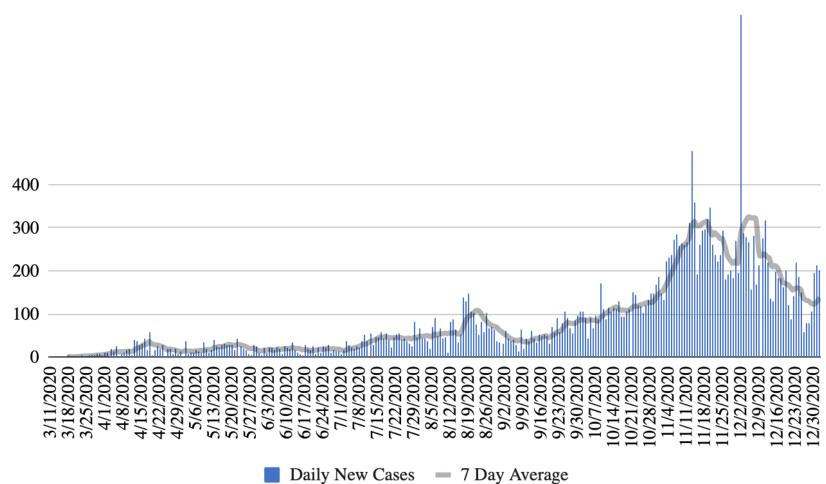

St. Joseph County, IN

Prepared by
St. Joseph County Department of Health



#### **Summary Data** St. Joseph County, IN

| Total Cases in St. Joseph County (as of 11:59 pm 1/1/21) | 24,712 |
|----------------------------------------------------------|--------|
| Current Hospitalizations (COVID+/PUI) (as of 12/31/2020) | 113/8  |
| Deaths (SJC Residents)                                   | 379    |
| Average Days to Test Result (December)                   | 2      |
| Cases per 100,000 Residents                              | 9,091  |
| "Active Cases" (Cumulative diagnoses in last 14 days)    | 2,046  |



### Fatality Data – Distribution of Deaths over Time St. Joseph County, IN





## Cumulative COVID-19 Cases St. Joseph County, IN





#### Daily COVID-19 Cases St. Joseph County, IN





## Active COVID-19 Cases St. Joseph County, IN





# Active COVID-19 Cases St. Joseph County, IN

|        | New cases per day in SJC,<br>based on a 7-day rolling<br>average | Active cases in SJC<br>(Cases diagnosed in<br>preceding 14-day<br>period) | Percent positivity of tests in SJC (from ISDH website) | R0 Estimate<br>(available at covid-<br>19.scientifichpc.com) |
|--------|------------------------------------------------------------------|---------------------------------------------------------------------------|--------------------------------------------------------|--------------------------------------------------------------|
| RED    | 134                                                              | 2,046